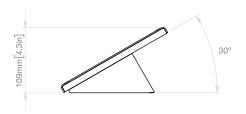

#### **Dimensions**

## **ZOOM ROOMS CONSOLE**

for iPad

|                | H523                                                   |                                                                     | H525                                                   |                                                                     |
|----------------|--------------------------------------------------------|---------------------------------------------------------------------|--------------------------------------------------------|---------------------------------------------------------------------|
| Specifications | Price Height Width Depth Weight Viewing Angle Warranty | \$199 4.3 inches 11.3 inches 7 inches 5.1 pounds 30 degrees 2 years | Price Height Width Depth Weight Viewing Angle Warranty | \$339 4.3 inches 11.3 inches 7 inches 5.1 pounds 30 degrees 2 years |
| Colors         | <b>Name</b><br>Black Grey<br>Grey White                | <b>SKU</b><br>H523-BG<br>H523-GW                                    | Name<br>Black Grey<br>Grey White                       | <b>SKU</b><br>H525-BG<br>H525-GW                                    |