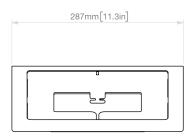

#### **Dimensions**

## **ZOOM ROOMS CONSOLE**

for iPad

|                | H523                                                   |                                                                     | H525                                                   |                                                                     |
|----------------|--------------------------------------------------------|---------------------------------------------------------------------|--------------------------------------------------------|---------------------------------------------------------------------|
| Specifications | Price Height Width Depth Weight Viewing Angle Warranty | \$199 4.3 inches 11.3 inches 7 inches 5.1 pounds 30 degrees 2 years | Price Height Width Depth Weight Viewing Angle Warranty | \$339 4.3 inches 11.3 inches 7 inches 5.1 pounds 30 degrees 2 years |
| Colors         | <b>Name</b><br>Black Grey<br>Grey White                | <b>SKU</b><br>H523-BG<br>H523-GW                                    | Name<br>Black Grey<br>Grey White                       | <b>SKU</b><br>H525-BG<br>H525-GW                                    |