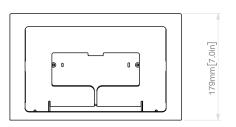

Heckler AV H523, H525

# ZOOM ROOMS CONSOLE

for iPad



### Secure iPad Console for Video Conferencing Control

Designed in collaboration with the Zoom team specifically to control Zoom Rooms, this striking hardware enables you to use iPad - the best device for Zoom Rooms control - without compromise. Sleek looks, commercial-grade construction, beautiful finish, theft resistance, and optional PoE power with MFi-Certified Gigabit Ethernet networking combine to produce an object you'd be proud to place between your CEO and your biggest client.

### H523, H525

# **ZOOM ROOMS CONSOLE**

for iPad

#### **Features**







# **ZOOM ROOMS CONSOLE**

for iPad

#### **Dimensions**









### H523, H525

## **ZOOM ROOMS CONSOLE**

for iPad

|                | H523                                                   |                                                                     | H525                                                   |                                                                     |
|----------------|--------------------------------------------------------|---------------------------------------------------------------------|--------------------------------------------------------|---------------------------------------------------------------------|
| Specifications | Price Height Width Depth Weight Viewing Angle Warranty | \$199 4.3 inches 11.3 inches 7 inches 5.1 pounds 30 degrees 2 years | Price Height Width Depth Weight Viewing Angle W