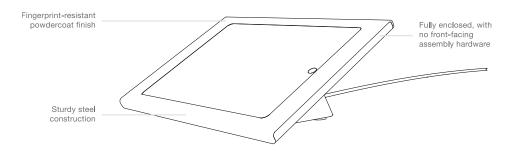

Heckler AV H523, H525

# ZOOM ROOMS CONSOLE

for iPad



### Secure iPad Console for Video Conferencing Control

Designed in collaboration with the Zoom team specifically to control Zoom Rooms, this striking hardware enables you to use iPad - the best device for Zoom Rooms control - without compromise. Sleek looks, commercial-grade construction, beautiful finish, theft resistance, and optional PoE power with MFi-Certified Gigabit Ethernet networking combine to produce an object you'd be proud to place between your CEO and your biggest client.

### H523, H525

# **ZOOM ROOMS CONSOLE**

for iPad

#### **Features**







# **ZOOM ROOMS CONSOLE**

for iPad

#### **Dimensions**









### H523, H525

## **ZOOM ROOMS CONSOLE**

for iPad

|                | H523                                                   |                                                                     | H525                                                   |                                                                     |
|----------------|--------------------------------------------------------|---------------------------------------------------------------------|--------------------------------------------------------|---------------------------------------------------------------------|
| Specifications | Price Height Width Depth Weight Viewing Angle Warranty | \$199 4.3 inches 11.3 inches 7 inches 5.1 pounds 30 de