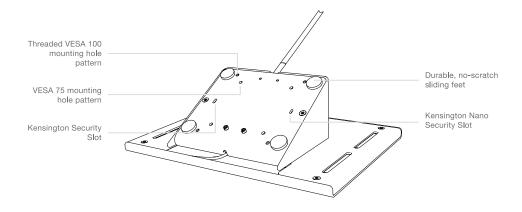

Heckler AV H523, H525

# ZOOM ROOMS CONSOLE

for iPad



### Secure iPad Console for Video Conferencing Control

Designed in collaboration with the Zoom team specifically to control Zoom Rooms, this striking hardware enables you to use iPad - the best device for Zoom Rooms control - without compromise. Sleek looks, commercial-grade construction, beautiful finish, theft resistance, and optional PoE power with MFi-Certified Gigabit Ethernet networking combine to produce an object you'd be proud to place between your CEO and your biggest client.

### H523, H525

# **ZOOM ROOMS CONSOLE**

for iPad

#### **Features**







# **ZOOM ROOMS CONSOLE**

for iPad

#### **Dimensions**









### H523, H525

## **ZOOM ROOMS CONSOLE**

for iPad

|                | H523                                                   |                                                                     | H525                                                   |                                                                     |
|----------------|--------------------------------------------------------|---------------------------------------------------------------------|--------------------------------------------------------|---------------------------------------------------------------------|
| Specifications | Price Height Width Depth Weight Viewing Angle Warranty | \$199 4.3 inches 11.3 inches 7 inches 5.1 pounds 30 degree