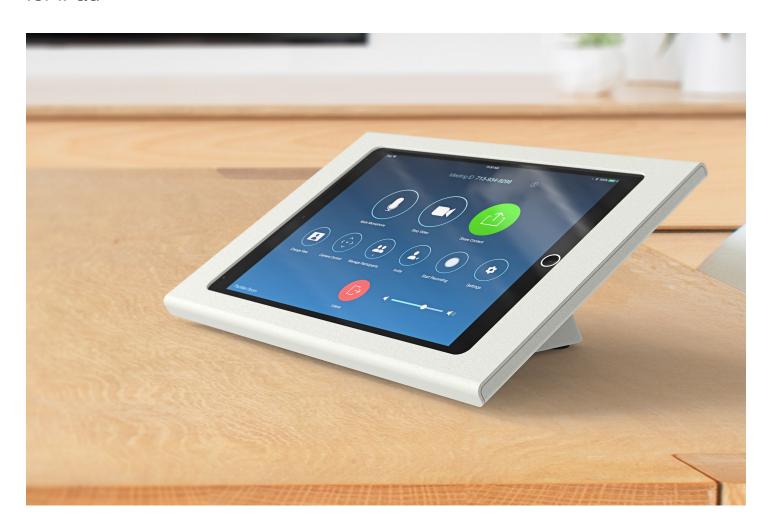

### Secure iPad Console for Video Conferencing Control

Designed in collaboration with the Zoom team specifically to control Zoom Rooms, this striking hardware enables you to use iPad - the best device for Zoom Rooms control - without compromise. Sleek looks, commercial-grade construction, beautiful finish, theft resistance, and optional PoE power with MFi-Certified Gigabit Ethernet networking combine to produce an object you'd be proud to place between your CEO and your biggest client.