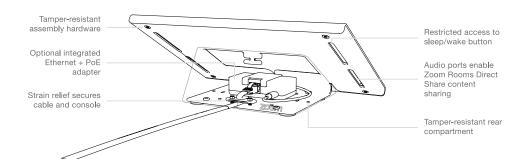

Heckler AV H523, H525

# ZOOM ROOMS CONSOLE

for iPad



### Secure iPad Console for Video Conferencing Control

Designed in collaboration with the Zoom team specifically to control Zoom Rooms, this striking hardware enables you to use iPad - the best device for Zoom Rooms control - without compromise. Sleek looks, commercial-grade construction, beautiful finish, theft resistance, and optional PoE power with MFi-Certified Gigabit Ethernet networking combine to produce an object you'd be proud to place between your CEO and your biggest client.

### H523, H525

# **ZOOM ROOMS CONSOLE**

for iPad

#### **Features**







# **ZOOM ROOMS CONSOLE**

for iPad

#### **Dimensions**









### H523, H525

## **ZOOM ROOMS CONSOLE**

for iPad

|                | H523                                                   |                                                                     | H525                                                   |                                                                     |
|----------------|--------------------------------------------------------|---------------------------------------------------------------------|--------------------------------------------------------|---------------------------------------------------------------------|
| Specifications | Price Height Width Depth Weight Viewing Angle Warranty | \$199 4.3 inches 11.3 inches 7 inches 5.1 pounds 30 degr