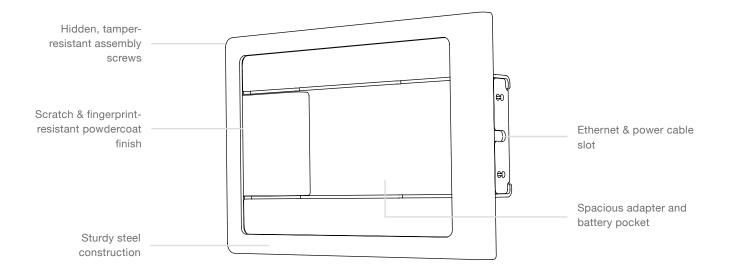

## WindFall® SIDE MOUNT

Room Scheduling Enclosure for iPad mini

Pretty, simple tablet mounting. Introducing WindFall Side Mount. Easily mount an iPad mini outside a meeting room to create a beautiful scheduling display. WindFall Side Mount installs securely to mullions outside of your glass-walled meeting rooms. It features a hidden, rear pocket to store PoE adapters, Ethernet adapters, and battery packs.