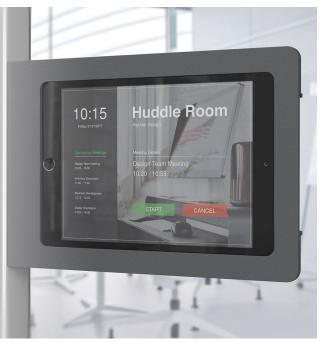

## WindFall® SIDE MOUNT

Room Scheduling Enclosure for iPad mini

Pretty, simple tablet mounting. Introducing WindFall Side Mount. Easily mount an iPad mini outside a meeting room to create a beautiful scheduling display. WindFall Side Mount installs securely to mullions outside of your glass-walled meeting rooms. It features a hidden, rear pocket to store PoE adapters, Ethernet adapters, and battery packs.