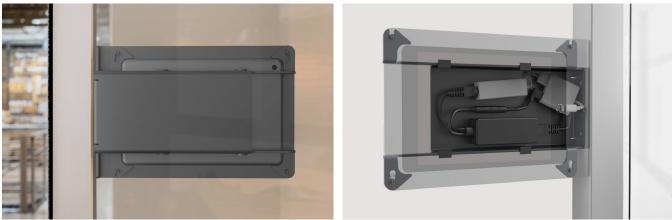

## WindFall® SIDE MOUNT

Room Scheduling Enclosure for iPad mini

Pretty, simple tablet mounting. Introducing WindFall Side Mount. Easily mount an iPad mini outside a meeting room to create a beautiful scheduling display. WindFall Side Mount installs securely to mullions outside of your glass-walled meeting rooms. It features a hidden, rear pocket to store PoE adapters, Ethernet adapters, and battery packs.