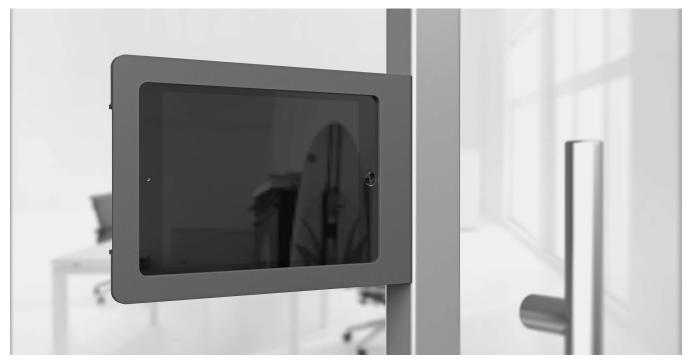

## WindFall® SIDE MOUNT

Room Scheduling Enclosure for iPad mini

Pretty, simple tablet mounting. Introducing WindFall Side Mount. Easily mount an iPad mini outside a meeting room to create a beautiful scheduling display. WindFall Side Mount installs securely to mullions outside of your glass-walled meeting rooms. It features a hidden, rear pocket to store PoE adapters, Ethernet adapters, and battery packs.