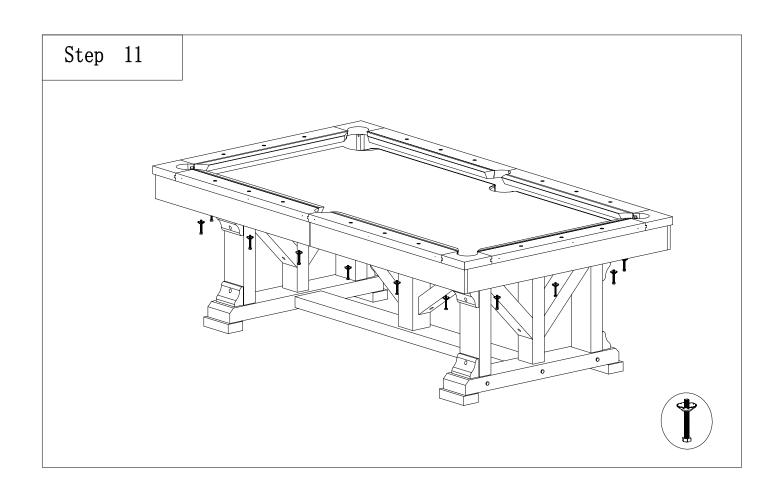

|                   |    |                      |
| Х |       | MIDDLE<br>POCKET                                                                                                      |                   | 2  | PCS                  |
|   |       |                                                                                                                       |                   |    | ASSEMBLY POSITION    |
| Y |       | FLAT HEAD<br>SCREW                                                                                                    | 4.2*16            | 12 | PCS                  |
|   | · ·   | USED TO FIX THE LEATHER POCKET                                                                                        |                   |    | ASSEMBLY POSITION    |





























### **Customer Service**

For questions on assembly or for missing or damaged parts, please contact us via email at support@playcraft.com. Please visit our website at www.playcraft.com to see more industry leading Playcraft and Playcraft Sport game tables.

# Thank you for choosing Playcraft!

Global Merchants, Inc. 12 Lunar Drive Woodbridge, CT 06525