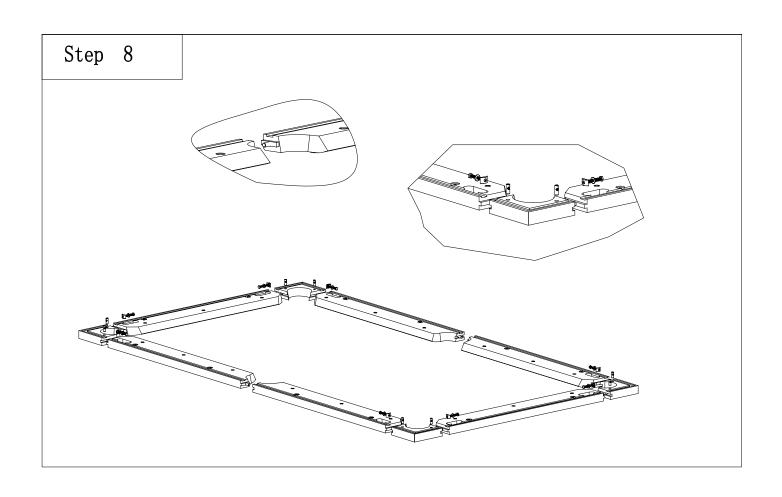

|                   |    |                      |
| Х |       | MIDDLE<br>POCKET                                                                                                      |                   | 2  | PCS                  |
|   |       |                                                                                                                       |                   |    | ASSEMBLY POSITION    |
| Y |       | FLAT HEAD<br>SCREW                                                                                                    | 4.2*16            | 12 | PCS                  |
|   | · ·   | USED TO FIX THE LEATHER POCKET                                                                                        |                   |    | ASSEMBLY POSITION    |





























### **Customer Service**

For questions on assembly or for missing or damaged parts, please contact us via email at support@playcraft.com. Please visit our website at www.playcraft.com to see more industry leading Playcraft and Playcraft Sport game tables.

# Thank you for choosing Playcraft!

Global Merchants, Inc. 12 Lunar Drive Woodbridge, CT 06525