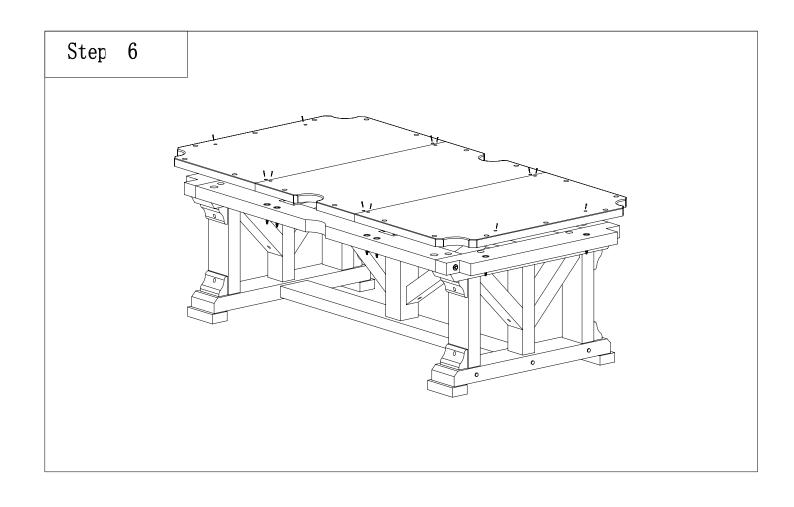

| М |       | FLAT HEAD<br>SCREW                                                                                                    | 6*60              | 12 | PCS                  |
|---|-------|-----------------------------------------------------------------------------------------------------------------------|-------------------|----|----------------------|
|   |       | USED TO                                                                                                               | ASSEMBLY POSITION |    |                      |
| N |       | WOODEN PLUG                                                                                                           | ø10*50            | 2  | PCS                  |
|   |       | USED TOCONNE                                                                                                          | ASSEMBLY POSITION |    |                      |
| 0 |       | BARREL NUT                                                                                                            | ø8*30             | 8  | PCS                  |
|   |       | USED TO FIX                                                                                                           | ASSEMBLY POSITION |    |                      |
| Р |       | SEMICIRCLE<br>WASHER                                                                                                  | M8                | 8  | PCS                  |
|   |       | USED TO FIX THE TOP RAIL AND CORNER                                                                                   |                   |    | ASSEMBLY POSITION    |
| Q | 10 10 | FLAT WASHER                                                                                                           | M8                | 36 | PCS                  |
|   |       | 8PCS ARE USED IIN FIXING TOP RAIL AND CORNER,16PCS ARE USED IN FIXING APRONS, 12PCS ARE USED IN FIXING APRONS AND TOP |                   |    | ASSEMBLY<br>POSITION |
|   |       | HEX BOLT                                                                                                              | ø8*80             | 8  | PCS                  |
| R |       | USED TO FIX THE TOP RAIL AND CORNER                                                                                   |                   |    | ASSEMBLY POSITION    |
|   |       | HEX BOLT                                                                                                              | ø8*25             | 16 | PCS                  |
| S |       | USED TO CONNECT THE APRONS                                                                                            |                   |    | ASSEMBLY<br>POSITION |
| Т |       | HEX BOLT                                                                                                              | ø8*35             | 12 | PCS                  |
|   |       | USED TO FIX THE TOP RAILS AND APRONS                                                                                  |                   |    | ASSEMBLY<br>POSITION |
|   |       | HEX BOLT                                                                                                              | ø10*60            | 18 | PCS                  |
| U |       | USED TO FIX THE TOP RAILS AND SLATE                                                                                   |                   |    | ASSEMBLY POSITION    |
| V |       | DOME WASHER                                                                                                           | M10*30*5          | 18 | PCS                  |
|   |       | USED TO FIX THE TOP RAILS AND SLATE                                                                                   |                   |    | ASSEMBLY POSITION    |
|   |       | SIDE POCKET                                                                                                           |                   | 4  | PCS                  |
| W |       |                                                                                                                       |                   |    |                      |
| Х |       | MIDDLE<br>POCKET                                                                                                      |                   | 2  | PCS                  |
|   |       |                                                                                                                       |                   |    | ASSEMBLY POSITION    |
| Y |       | FLAT HEAD<br>SCREW                                                                                                    | 4.2*16            | 12 | PCS                  |
|   | · ·   | USED TO FIX THE LEATHER POCKET                                                                                        |                   |    | ASSEMBLY POSITION    |