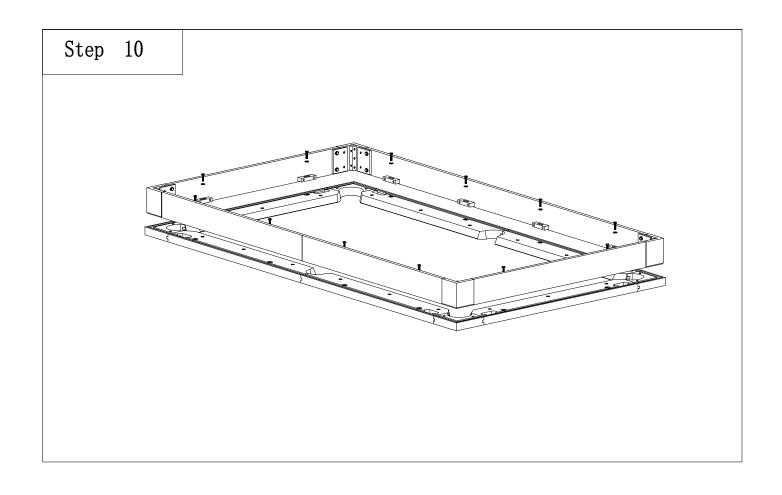

|                   |    |                      |
| Х |       | MIDDLE<br>POCKET                                                                                                      |                   | 2  | PCS                  |
|   |       |                                                                                                                       |                   |    | ASSEMBLY POSITION    |
| Y |       | FLAT HEAD<br>SCREW                                                                                                    | 4.2*16            | 12 | PCS                  |
|   | · ·   | USED TO FIX THE LEATHER POCKET                                                                                        |                   |    | ASSEMBLY POSITION    |





























### **Customer Service**

For questions on assembly or for missing or damaged parts, please contact us via email at support@playcraft.com. Please visit our website at www.playcraft.com to see more industry leading Playcraft and Playcraft Sport game tables.

# Thank you for choosing Playcraft!

Global Merchants, Inc. 12 Lunar Drive Woodbridge, CT 06525