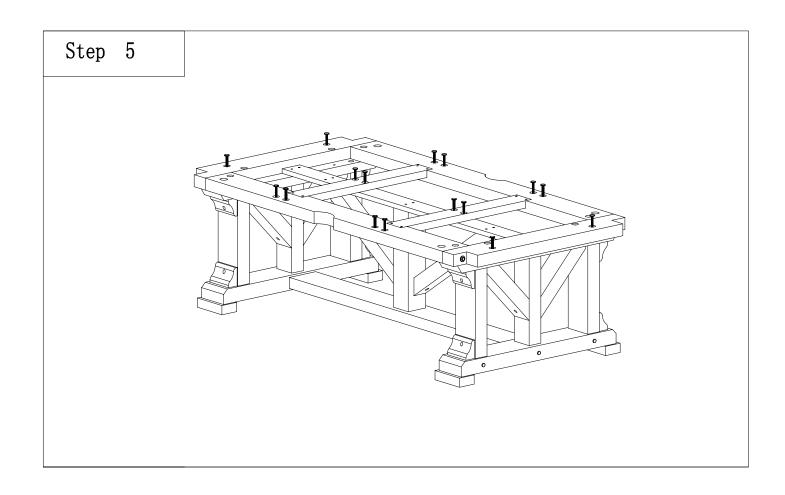

| М |       | FLAT HEAD<br>SCREW                                                                                                    | 6*60              | 12 | PCS                  |
|---|-------|-----------------------------------------------------------------------------------------------------------------------|-------------------|----|----------------------|
|   |       | USED TO                                                                                                               | ASSEMBLY POSITION |    |                      |
| N |       | WOODEN PLUG                                                                                                           | ø10*50            | 2  | PCS                  |
|   |       | USED TOCONNE                                                                                                          | ASSEMBLY POSITION |    |                      |
| 0 |       | BARREL NUT                                                                                                            | ø8*30             | 8  | PCS                  |
|   |       | USED TO FIX                                                                                                           | ASSEMBLY POSITION |    |                      |
| Р |       | SEMICIRCLE<br>WASHER                                                                                                  | M8                | 8  | PCS                  |
|   |       | USED TO FIX THE TOP RAIL AND CORNER                                                                                   |                   |    | ASSEMBLY POSITION    |
| Q | 10 10 | FLAT WASHER                                                                                                           | M8                | 36 | PCS                  |
|   |       | 8PCS ARE USED IIN FIXING TOP RAIL AND CORNER,16PCS ARE USED IN FIXING APRONS, 12PCS ARE USED IN FIXING APRONS AND TOP |                   |    | ASSEMBLY<br>POSITION |
|   |       | HEX BOLT                                                                                                              | ø8*80             | 8  | PCS                  |
| R |       | USED TO FIX THE TOP RAIL AND CORNER                                                                                   |                   |    | ASSEMBLY POSITION    |
|   |       | HEX BOLT                                                                                                              | ø8*25             | 16 | PCS                  |
| S |       | USED TO CONNECT THE APRONS                                                                                            |                   |    | ASSEMBLY<br>POSITION |
| Т |       | HEX BOLT                                                                                                              | ø8*35             | 12 | PCS                  |
|   |       | USED TO FIX THE TOP RAILS AND APRONS                                                                                  |                   |    | ASSEMBLY<br>POSITION |
|   |       | HEX BOLT                                                                                                              | ø10*60            | 18 | PCS                  |
| U |       | USED TO FIX THE TOP RAILS AND SLATE                                                                                   |                   |    | ASSEMBLY POSITION    |
| V |       | DOME WASHER                                                                                                           | M10*30*5          | 18 | PCS                  |
|   |       | USED TO FIX THE TOP RAILS AND SLATE                                                                                   |                   |    | ASSEMBLY POSITION    |
|   |       | SIDE POCKET                                                                                                           |                   | 4  | PCS                  |
| W |       |                                                                                                                       |                   |    |                      |
| Х |       | MIDDLE<br>POCKET                                                                                                      |                   | 2  | PCS                  |
|   |       |                                                                                                                       |                   |    | ASSEMBLY POSITION    |
| Y |       | FLAT HEAD<br>SCREW                                                                                                    | 4.2*16            | 12 | PCS                  |
|   | · ·   | USED TO FIX THE LEATHER POCKET                                                                                        |                   |    | ASSEMBLY POSITION    |