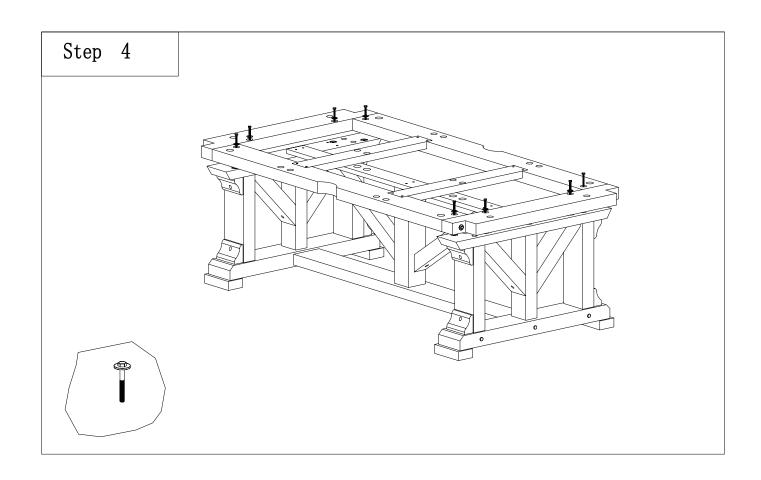

## **HARDWARE LIST**

| NO. | IMAGE | DESCRIPTION                                                                                                             | SPECIFICATION | QTY | UNIT                 |
|-----|-------|-------------------------------------------------------------------------------------------------------------------------|---------------|-----|----------------------|
| A   |       | DOBULE-HEAD<br>BOLT                                                                                                     | ø10*100       | 4   | PCS                  |
|     |       | USED TO FIX THE BOTTOM SUPPORT BEAM AND LEGS                                                                            |               |     | ASSEMBLY POSITION    |
| В   | 6     | SEMICIRCLE<br>WASHER                                                                                                    | M10           | 4   | PCS                  |
|     |       | USED TO FIX THE BOTTOM SUPPORT BEAM AND LEGS                                                                            |               |     | ASSEMBLY<br>POSITION |
| С   |       | BOLT NUT                                                                                                                | M10           | 4   | PCS                  |
|     |       | USED TO FIX THE BOTTOM SUPPORT BEAM AND LEGS                                                                            |               |     | ASSEMBLY POSITION    |
| D   |       | FLAT HEAD<br>SCREW                                                                                                      | 4.2*40        | 4   | PCS                  |
|     |       | USED TO FIX THE TOP SUPPORT BEAM AND LEGS                                                                               |               |     | ASSEMBLY POSITION    |
| E   |       | HEX BOLT                                                                                                                | ø10*70        | 10  | PCS                  |
|     |       | 2 PCS ARE USED TO FIX THE BOTTOM SUPPORT<br>BEAM AND CENTER SUPPORT BEAM , 8 PCS ARE<br>USED TO FIX CROSS BEAM AND LEGS |               |     | ASSEMBLY<br>POSITION |
| F   | 60    | FLAT WASHER                                                                                                             | M10*30*2      |     | PCS                  |
|     |       | 2 PCS ARE USED TO FIX THE BOTTOM SUPPORT<br>BEAM AND CENTER SUPPORT BEAM , 8 PCS ARE<br>USED TO FIX CROSS BEAM AND LEGS |               |     | ASSEMBLY<br>POSITION |
| G   |       | HEX BOLT                                                                                                                | ø12*180       | 4   | PCS                  |
|     |       | USED TO FIX THE CROSS BEAM                                                                                              |               |     | ASSEMBLY POSITION    |
| н   | 100   | FLAT WASHER                                                                                                             | M12*30*2      | 4   | PCS                  |
|     |       | USED TO FIX THE CROSS BEAM                                                                                              |               |     | ASSEMBLY POSITION    |
| I   |       | ACRON NUT                                                                                                               | M12           | 4   | PCS                  |
|     |       | USED TO FIX THE CROSS BEAM                                                                                              |               |     | ASSEMBLY POSITION    |
| J   |       | FLAT HEAD<br>SCREW                                                                                                      | 4.2*60        | 8   | PCS                  |
|     |       | USED TO FIX THE MIDDLE BEAM                                                                                             |               |     | ASSEMBLY POSITION    |
| К   | Leo   | ADJUSTABLE                                                                                                              | ø10*50        | 4   | PCS                  |
| L   |       | SCREW                                                                                                                   | ø10*100       | 12  | PCS                  |
|     |       | USED TO ADJUST AND LEVEL THE SLATE                                                                                      |               |     | ASSEMBLY POSITION    |