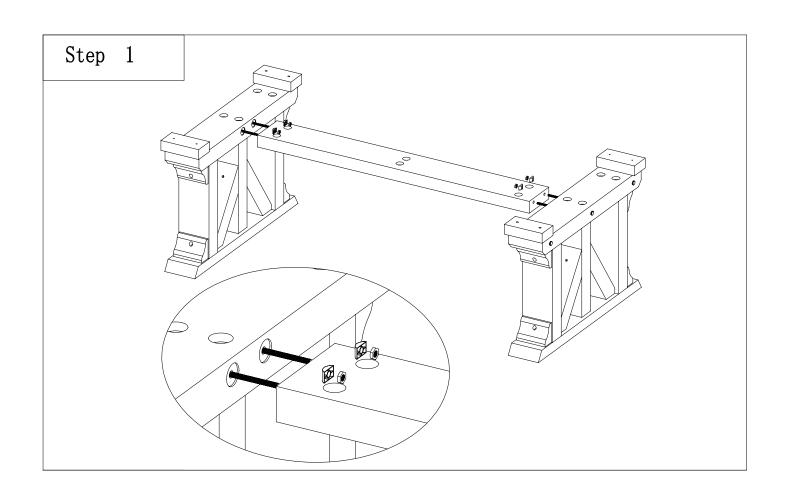

## **HARDWARE LIST**

| NO. | IMAGE | DESCRIPTION                                                                                                             | SPECIFICATION | QTY | UNIT                 |
|-----|-------|-------------------------------------------------------------------------------------------------------------------------|---------------|-----|----------------------|
| A   |       | DOBULE-HEAD<br>BOLT                                                                                                     | ø10*100       | 4   | PCS                  |
|     |       | USED TO FIX THE BOTTOM SUPPORT BEAM AND LEGS                                                                            |               |     | ASSEMBLY POSITION    |
| В   | 6     | SEMICIRCLE<br>WASHER                                                                                                    | M10           | 4   | PCS                  |
|     |       | USED TO FIX THE BOTTOM SUPPORT BEAM AND LEGS                                                                            |               |     | ASSEMBLY<br>POSITION |
| С   |       | BOLT NUT                                                                                                                | M10           | 4   | PCS                  |
|     |       | USED TO FIX THE BOTTOM SUPPORT BEAM AND LEGS                                                                            |               |     | ASSEMBLY POSITION    |
| D   |       | FLAT HEAD<br>SCREW                                                                                                      | 4.2*40        | 4   | PCS                  |
|     |       | USED TO FIX THE TOP SUPPORT BEAM AND LEGS                                                                               |               |     | ASSEMBLY POSITION    |
| E   |       | HEX BOLT                                                                                                                | ø10*70        | 10  | PCS                  |
|     |       | 2 PCS ARE USED TO FIX THE BOTTOM SUPPORT<br>BEAM AND CENTER SUPPORT BEAM , 8 PCS ARE<br>USED TO FIX CROSS BEAM AND LEGS |               |     | ASSEMBLY<br>POSITION |
| F   | 60    | FLAT WASHER                                                                                                             | M10*30*2      |     | PCS                  |
|     |       | 2 PCS ARE USED TO FIX THE BOTTOM SUPPORT<br>BEAM AND CENTER SUPPORT BEAM , 8 PCS ARE<br>USED TO FIX CROSS BEAM AND LEGS |               |     | ASSEMBLY<br>POSITION |
| G   |       | HEX BOLT                                                                                                                | ø12*180       | 4   | PCS                  |
|     |       | USED TO FIX THE CROSS BEAM                                                                                              |               |     | ASSEMBLY POSITION    |
| н   | 100   | FLAT WASHER                                                                                                             | M12*30*2      | 4   | PCS                  |
|     |       | USED TO FIX THE CROSS BEAM                                                                                              |               |     | ASSEMBLY POSITION    |
| I   |       | ACRON NUT                                                                                                               | M12           | 4   | PCS                  |
|     |       | USED TO FIX THE CROSS BEAM                                                                                              |               |     | ASSEMBLY POSITION    |
| J   |       | FLAT HEAD<br>SCREW                                                                                                      | 4.2*60        | 8   | PCS                  |
|     |       | USED TO FIX THE MIDDLE BEAM                                                                                             |               |     | ASSEMBLY POSITION    |
| К   | Leo   | ADJUSTABLE                                                                                                              | ø10*50        | 4   | PCS                  |
| L   |       | SCREW                                                                                                                   | ø10*100       | 12  | PCS                  |
|     |       | USED TO ADJUST AND LEVEL THE SLATE                                                                                      |               |     | ASSEMBLY POSITION    |