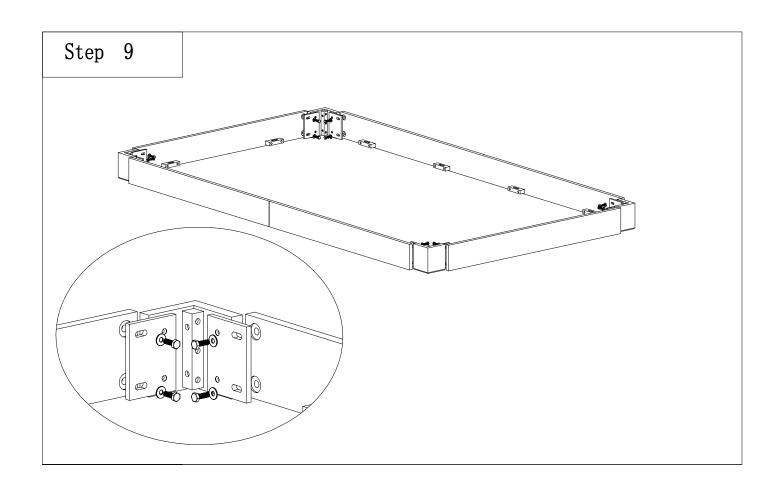

|                   |    |                      |
| Х |       | MIDDLE<br>POCKET                                                                                                      |                   | 2  | PCS                  |
|   |       |                                                                                                                       |                   |    | ASSEMBLY POSITION    |
| Y |       | FLAT HEAD<br>SCREW                                                                                                    | 4.2*16            | 12 | PCS                  |
|   | · ·   | USED TO FIX THE LEATHER POCKET                                                                                        |                   |    | ASSEMBLY POSITION    |





























### **Customer Service**

For questions on assembly or for missing or damaged parts, please contact us via email at support@playcraft.com. Please visit our website at www.playcraft.com to see more industry leading Playcraft and Playcraft Sport game tables.

# Thank you for choosing Playcraft!

Global Merchants, Inc. 12 Lunar Drive Woodbridge, CT 06525