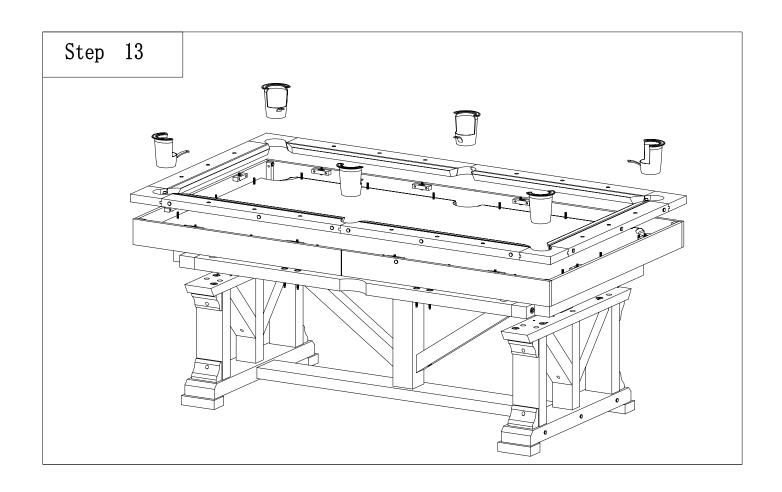

|    |                      |
| Х |       | MIDDLE<br>POCKET                                                                                                      |                   | 2  | PCS                  |
|   |       |                                                                                                                       |                   |    | ASSEMBLY POSITION    |
| Y |       | FLAT HEAD<br>SCREW                                                                                                    | 4.2*16            | 12 | PCS                  |
|   | · ·   | USED TO FIX THE LEATHER POCKET                                                                                        |                   |    | ASSEMBLY POSITION    |





























### **Customer Service**

For questions on assembly or for missing or damaged parts, please contact us via email at support@playcraft.com. Please visit our website at www.playcraft.com to see more industry leading Playcraft and Playcraft Sport game tables.

# Thank you for choosing Playcraft!

Global Merchants, Inc. 12 Lunar Drive Woodbridge, CT 06525