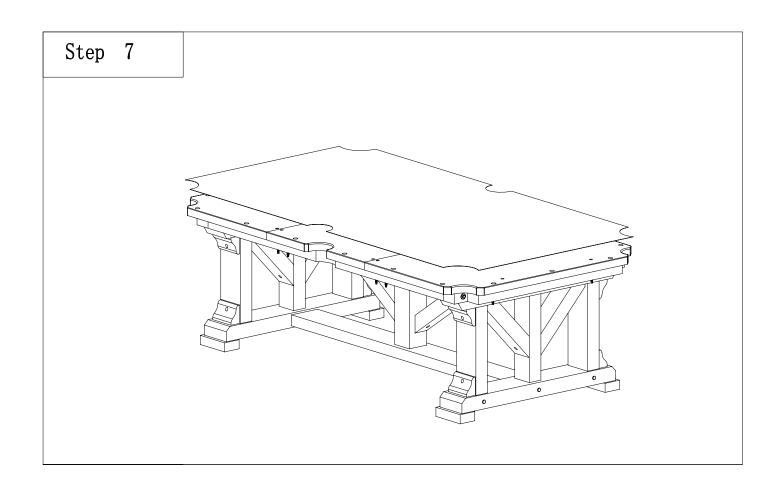

|                   |    |                      |
| Х |       | MIDDLE<br>POCKET                                                                                                      |                   | 2  | PCS                  |
|   |       |                                                                                                                       |                   |    | ASSEMBLY POSITION    |
| Y |       | FLAT HEAD<br>SCREW                                                                                                    | 4.2*16            | 12 | PCS                  |
|   | · ·   | USED TO FIX THE LEATHER POCKET                                                                                        |                   |    | ASSEMBLY POSITION    |





























### **Customer Service**

For questions on assembly or for missing or damaged parts, please contact us via email at support@playcraft.com. Please visit our website at www.playcraft.com to see more industry leading Playcraft and Playcraft Sport game tables.

# Thank you for choosing Playcraft!

Global Merchants, Inc. 12 Lunar Drive Woodbridge, CT 06525