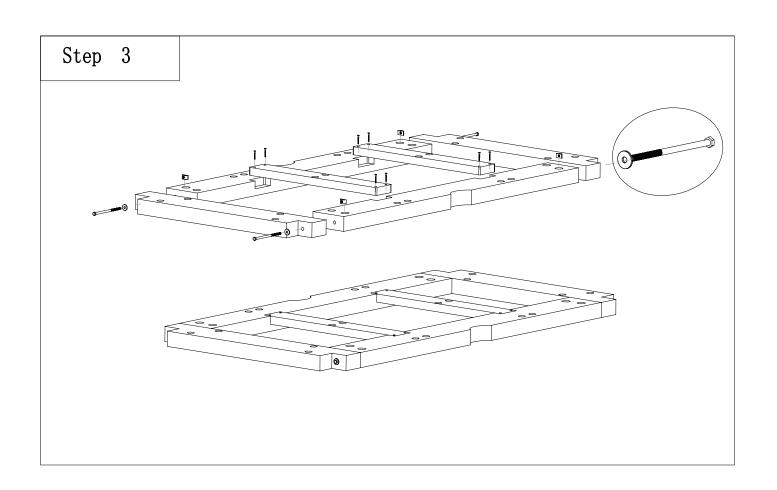

## **HARDWARE LIST**

| NO. | IMAGE | DESCRIPTION                                                                                                             | SPECIFICATION | QTY | UNIT                 |
|-----|-------|-------------------------------------------------------------------------------------------------------------------------|---------------|-----|----------------------|
| A   |       | DOBULE-HEAD<br>BOLT                                                                                                     | ø10*100       | 4   | PCS                  |
|     |       | USED TO FIX THE BOTTOM SUPPORT BEAM AND LEGS                                                                            |               |     | ASSEMBLY POSITION    |
| В   | 6     | SEMICIRCLE<br>WASHER                                                                                                    | M10           | 4   | PCS                  |
|     |       | USED TO FIX THE BOTTOM SUPPORT BEAM AND LEGS                                                                            |               |     | ASSEMBLY<br>POSITION |
| С   |       | BOLT NUT                                                                                                                | M10           | 4   | PCS                  |
|     |       | USED TO FIX THE BOTTOM SUPPORT BEAM AND LEGS                                                                            |               |     | ASSEMBLY POSITION    |
| D   |       | FLAT HEAD<br>SCREW                                                                                                      | 4.2*40        | 4   | PCS                  |
|     |       | USED TO FIX THE TOP SUPPORT BEAM AND LEGS                                                                               |               |     | ASSEMBLY POSITION    |
| E   |       | HEX BOLT                                                                                                                | ø10*70        | 10  | PCS                  |
|     |       | 2 PCS ARE USED TO FIX THE BOTTOM SUPPORT<br>BEAM AND CENTER SUPPORT BEAM , 8 PCS ARE<br>USED TO FIX CROSS BEAM AND LEGS |               |     | ASSEMBLY<br>POSITION |
| F   | 60    | FLAT WASHER                                                                                                             | M10*30*2      |     | PCS                  |
|     |       | 2 PCS ARE USED TO FIX THE BOTTOM SUPPORT<br>BEAM AND CENTER SUPPORT BEAM , 8 PCS ARE<br>USED TO FIX CROSS BEAM AND LEGS |               |     | ASSEMBLY<br>POSITION |
| G   |       | HEX BOLT                                                                                                                | ø12*180       | 4   | PCS                  |
|     |       | USED TO FIX THE CROSS BEAM                                                                                              |               |     | ASSEMBLY POSITION    |
| н   | 100   | FLAT WASHER                                                                                                             | M12*30*2      | 4   | PCS                  |
|     |       | USED TO FIX THE CROSS BEAM                                                                                              |               |     | ASSEMBLY POSITION    |
| I   |       | ACRON NUT                                                                                                               | M12           | 4   | PCS                  |
|     |       | USED TO FIX THE CROSS BEAM                                                                                              |               |     | ASSEMBLY POSITION    |
| J   |       | FLAT HEAD<br>SCREW                                                                                                      | 4.2*60        | 8   | PCS                  |
|     |       | USED TO FIX THE MIDDLE BEAM                                                                                             |               |     | ASSEMBLY POSITION    |
| К   | Leo   | ADJUSTABLE                                                                                                              | ø10*50        | 4   | PCS                  |
| L   |       | SCREW                                                                                                                   | ø10*100       | 12  | PCS                  |
|     |       | USED TO ADJUST AND LEVEL THE SLATE                                                                                      |               |     | ASSEMBLY POSITION    |

| М |       | FLAT HEAD<br>SCREW                                                                                                    | 6*60              | 12 | PCS                  |
|---|-------|-----------------------------------------------------------------------------------------------------------------------|-------------------|----|----------------------|
|   |       | USED TO                                                                                                               | ASSEMBLY POSITION |    |                      |
| N |       | WOODEN PLUG                                                                                                           | ø10*50            | 2  | PCS                  |
|   |       | USED TOCONNE                                                                                                          | ASSEMBLY POSITION |    |                      |
| 0 |       | BARREL NUT                                                                                                            | ø8*30             | 8  | PCS                  |
|   |       | USED TO FIX                                                                                                           | ASSEMBLY POSITION |    |                      |
| Р |       | SEMICIRCLE<br>WASHER                                                                                                  | M8                | 8  | PCS                  |
|   |       | USED TO FIX THE TOP RAIL AND CORNER                                                                                   |                   |    | ASSEMBLY POSITION    |
| Q | 10 10 | FLAT WASHER                                                                                                           | M8                | 36 | PCS                  |
|   |       | 8PCS ARE USED IIN FIXING TOP RAIL AND CORNER,16PCS ARE USED IN FIXING APRONS, 12PCS ARE USED IN FIXING APRONS AND TOP |                   |    | ASSEMBLY<br>POSITION |
|   |       | HEX BOLT                                                                                                              | ø8*80             | 8  | PCS                  |
| R |       | USED TO FIX THE TOP RAIL AND CORNER                                                                                   |                   |    | ASSEMBLY POSITION    |
|   |       | HEX BOLT                                                                                                              | ø8*25             | 16 | PCS                  |
| S |       | USED TO CONNECT THE APRONS                                                                                            |                   |    | ASSEMBLY<br>POSITION |
| Т |       | HEX BOLT                                                                                                              | ø8*35             | 12 | PCS                  |
|   |       | USED TO FIX THE TOP RAILS AND APRONS                                                                                  |                   |    | ASSEMBLY<br>POSITION |
|   |       | HEX BOLT                                                                                                              | ø10*60            | 18 | PCS                  |
| U |       | USED TO FIX THE TOP RAILS AND SLATE                                                                                   |                   |    | ASSEMBLY POSITION    |
| V |       | DOME WASHER                                                                                                           | M10*30*5          | 18 | PCS                  |
|   |       | USED TO FIX THE TOP RAILS AND SLATE                                                                                   |                   |    | ASSEMBLY POSITION    |
|   |       | SIDE POCKET                                                                                                           |                   | 4  | PCS                  |
| W |       |                                                                                                                       |                   |    |                      |
| Х |       | MIDDLE<br>POCKET                                                                                                      |                   | 2  | PCS                  |
|   |       |                                                                                                                       |                   |    | ASSEMBLY POSITION    |
| Y |       | FLAT HEAD<br>SCREW                                                                                                    | 4.2*16            | 12 | PCS                  |
|   | · ·   | USED TO FIX THE LEATHER POCKET                                                                                        |                   |    | ASSEMBLY POSITION    |