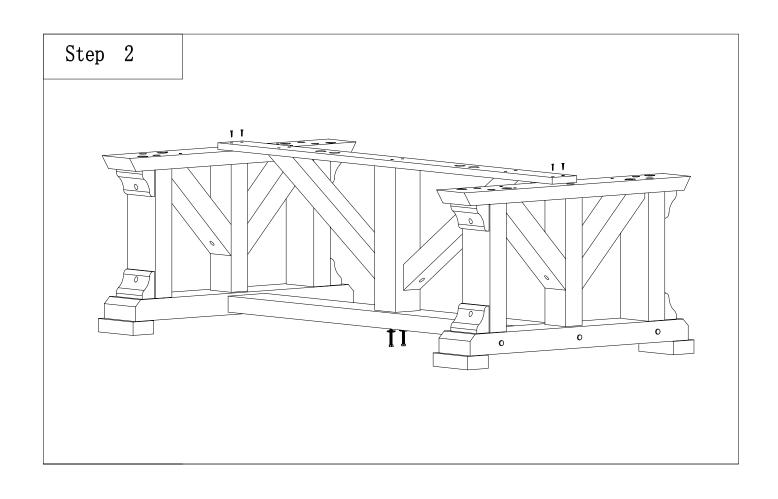

## **HARDWARE LIST**

| NO. | IMAGE | DESCRIPTION                                                                                                             | SPECIFICATION | QTY | UNIT                 |
|-----|-------|-------------------------------------------------------------------------------------------------------------------------|---------------|-----|----------------------|
| A   |       | DOBULE-HEAD<br>BOLT                                                                                                     | ø10*100       | 4   | PCS                  |
|     |       | USED TO FIX THE BOTTOM SUPPORT BEAM AND LEGS                                                                            |               |     | ASSEMBLY POSITION    |
| В   | 6     | SEMICIRCLE<br>WASHER                                                                                                    | M10           | 4   | PCS                  |
|     |       | USED TO FIX THE BOTTOM SUPPORT BEAM AND LEGS                                                                            |               |     | ASSEMBLY<br>POSITION |
| С   |       | BOLT NUT                                                                                                                | M10           | 4   | PCS                  |
|     |       | USED TO FIX THE BOTTOM SUPPORT BEAM AND LEGS                                                                            |               |     | ASSEMBLY POSITION    |
| D   |       | FLAT HEAD<br>SCREW                                                                                                      | 4.2*40        | 4   | PCS                  |
|     |       | USED TO FIX THE TOP SUPPORT BEAM AND LEGS                                                                               |               |     | ASSEMBLY POSITION    |
| E   |       | HEX BOLT                                                                                                                | ø10*70        | 10  | PCS                  |
|     |       | 2 PCS ARE USED TO FIX THE BOTTOM SUPPORT<br>BEAM AND CENTER SUPPORT BEAM , 8 PCS ARE<br>USED TO FIX CROSS BEAM AND LEGS |               |     | ASSEMBLY<br>POSITION |
| F   | 60    | FLAT WASHER                                                                                                             | M10*30*2      |     | PCS                  |
|     |       | 2 PCS ARE USED TO FIX THE BOTTOM SUPPORT<br>BEAM AND CENTER SUPPORT BEAM , 8 PCS ARE<br>USED TO FIX CROSS BEAM AND LEGS |               |     | ASSEMBLY<br>POSITION |
| G   |       | HEX BOLT                                                                                                                | ø12*180       | 4   | PCS                  |
|     |       | USED TO FIX THE CROSS BEAM                                                                                              |               |     | ASSEMBLY POSITION    |
| н   | 100   | FLAT WASHER                                                                                                             | M12*30*2      | 4   | PCS                  |
|     |       | USED TO FIX THE CROSS BEAM                                                                                              |               |     | ASSEMBLY POSITION    |
| I   |       | ACRON NUT                                                                                                               | M12           | 4   | PCS                  |
|     |       | USED TO FIX THE CROSS BEAM                                                                                              |               |     | ASSEMBLY POSITION    |
| J   |       | FLAT HEAD<br>SCREW                                                                                                      | 4.2*60        | 8   | PCS                  |
|     |       | USED TO FIX THE MIDDLE BEAM                                                                                             |               |     | ASSEMBLY POSITION    |
| К   | Leo   | ADJUSTABLE                                                                                                              | ø10*50        | 4   | PCS                  |
| L   |       | SCREW                                                                                                                   | ø10*100       | 12  | PCS                  |
|     |       | USED TO ADJUST AND LEVEL THE SLATE                                                                                      |               |     | ASSEMBLY POSITION    |