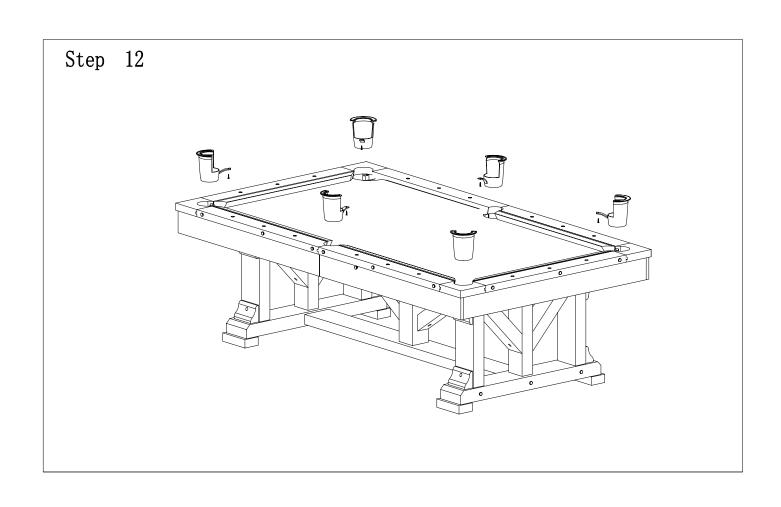

|    |                      |
| Х |       | MIDDLE<br>POCKET                                                                                                      |                   | 2  | PCS                  |
|   |       |                                                                                                                       |                   |    | ASSEMBLY POSITION    |
| Y |       | FLAT HEAD<br>SCREW                                                                                                    | 4.2*16            | 12 | PCS                  |
|   | · ·   | USED TO FIX THE LEATHER POCKET                                                                                        |                   |    | ASSEMBLY POSITION    |





























### **Customer Service**

For questions on assembly or for missing or damaged parts, please contact us via email at support@playcraft.com. Please visit our website at www.playcraft.com to see more industry leading Playcraft and Playcraft Sport game tables.

# Thank you for choosing Playcraft!

Global Merchants, Inc. 12 Lunar Drive Woodbridge, CT 06525