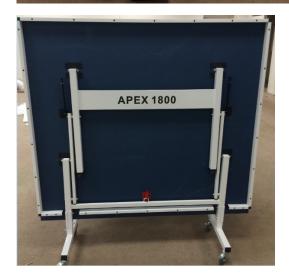

nd Extera Ping Pong Table Assembly Guide

- 1) Place table face down on a soft surface
- 2) Release the lock and lift up the legs. Push the cross bar down in the center so the legs are in a locked position
- 3) Casters are already attached to the T legs. Connect a pair of joining plates to the T leg using one bolt as shown. Sequence is; Bolt / washer / joining plate / t leg / joining plate / washer / nut. Lightly tighten.
- 4) Repeat with other T leg and joining plates
- 5) Attach the pair of T legs to the table leg as shown by using the remaining hardware, passing the bolt through the hole on the joining plate, into the table leg and out the other joining plate. Fully tighten the four bolts just installed.
- 6) Carefully flip the table over and place in the play or storage position.