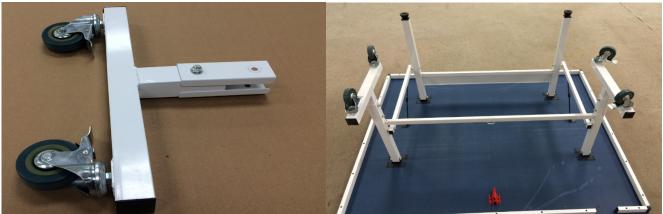

and Extera Ping Pong Table Assembly Guide

- 1) Place table face down on a soft surface
- 2) Release the lock and lift up the legs. Push the cross bar down in the center so the legs are in a locked position
- 3) Casters are already attached to the T legs. Connect a pair of joining plates to the T leg using one bolt as shown. Sequence is; Bolt / washer / joining plate / t leg / joining plate / washer / nut. Lightly tighten.
- 4) Repeat with other T leg and joining plates
- 5) Attach the pair of T legs to the table leg as shown by using the remaining hardware, passing the bolt through the hole on the joining plate, into the table leg and out the other joining plate. Fully tighten the four bolts just installed.
- 6) Carefully flip the table over and place in the play or storage position.