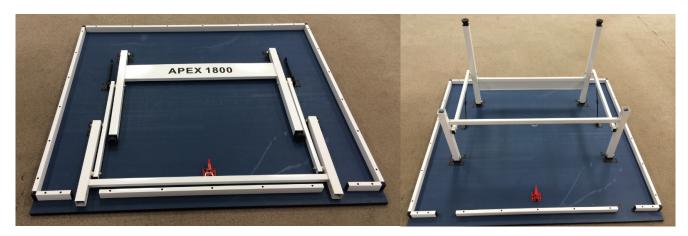

00 and Extera Ping Pong Table Assembly Guide

- 1) Place table face down on a soft surface
- 2) Release the lock and lift up the legs. Push the cross bar down in the center so the legs are in a locked position
- 3) Casters are already attached to the T legs. Connect a pair of joining plates to the T leg using one bolt as shown. Sequence is; Bolt / washer / joining plate / t leg / joining plate / washer / nut. Lightly tighten.
- 4) Repeat with other T leg and joining plates
- 5) Attach the pair of T legs to the table leg as shown by using the remaining hardware, passing the bolt through the hole on the joining plate, into the table leg and out the other joining plate. Fully tighten the four bolts just installed.
- 6) Carefully flip the table over and place in the play or storage position.