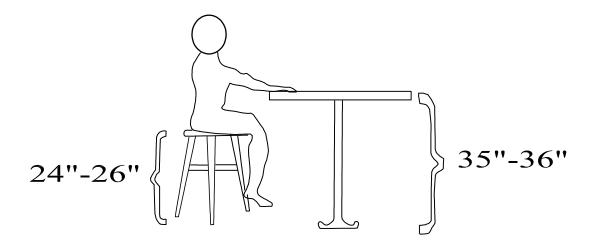

#### What Height is right for your table surface?

Counter Height:

Counter Height Tables are typically around 35"-36" high. Therefore, the counter stools that match these tables are usually in the 24"-26" range. Counter Height furniture is typically used in casual dining setups, pub sets, and home kitchen islands.