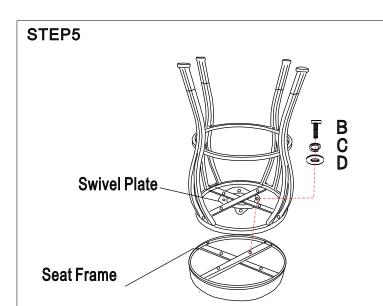

#### STEP4

Attach swivel plate (G) to base frame by using long allen bolt (B), spring washer (C) and flat washer (D) as shown

Page2

Attach swivel plate (G) to seat frame by using long allen bolt (B), spring washer (C) and flat washer (D) as shown