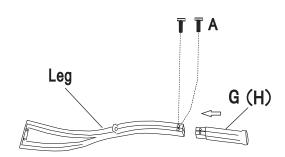

#### STEP1

See Page 1 to determine the correct height you wish to assemble your stool. Insert four short feet (G) for counter height or long feet (H) for bar height in to the legs and secure by using short allen bolt (A) as shown