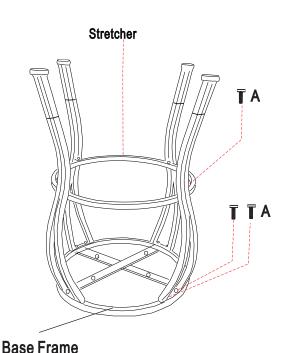

# STEP2 Stretcher T A Base Frame

Attach three legs to base frame and stretcher by using short allen bolt (A) as shown