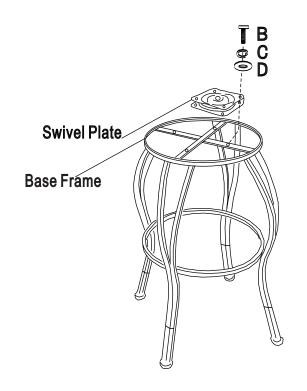

#### STEP4

Attach swivel plate (G) to base frame by using long allen bolt (B), spring washer (C) and flat washer (D) as shown

Page2

Attach swivel plate (G) to seat frame by using long allen bolt (B), spring washer (C) and flat washer (D) as shown