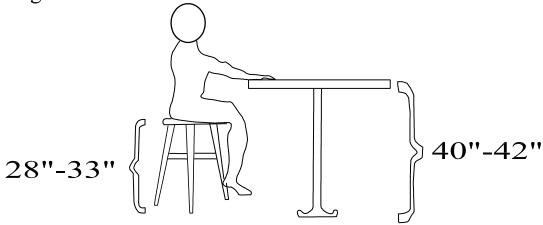

Bar Height:

Bar Height Tables are typically around 40"-42" in height. Correspondingly, the bar stools are in the 28"-33" range. Bar height furniture is most commonly used with home bars but can also be found in some pub sets, tiered islands, and counter set ups.