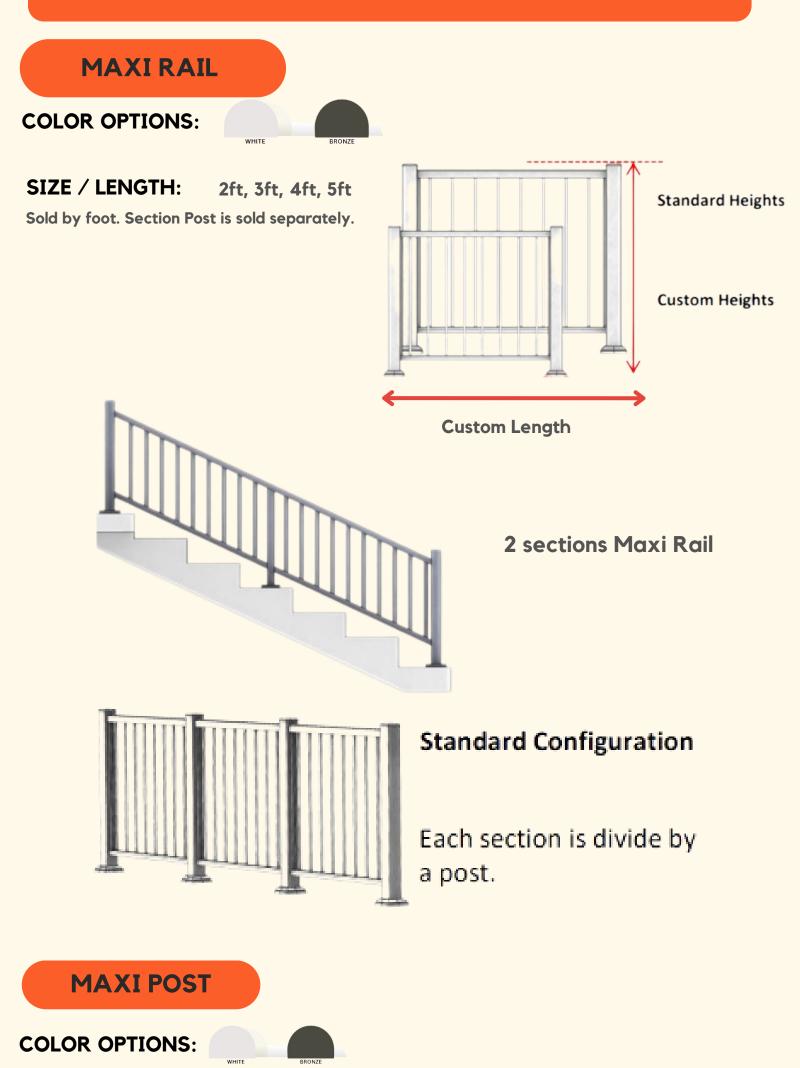

### **Our Railing products and options:**

All our railings are cut to length and pre-assembled as per your specifications including all the screws and accessories to ready for installation.

DESCRIPTIONS: Maxi-Rail Posts are 42" tall, Base casting is welded onto post. Sold Separately from Railing.

Maxi-Rail Posts are 42" tall, Base casting is welded onto post. Sold Separately from Railing.

Picket Spacing is 3 3/4"

### **COLOR OPTIONS:**

Mechanical Maxi Rail can be pitched to any degree needed for your custom project.

BRONZE

Sold by the Foot.

WHITE

- Maximum Length Available = 11', 10 5/8"
- Maxi Rail Measures 34.5" High and the Picket Spacing is 3 3/4"
- The Railing is sold by 4', 8' and 11' 10 5/8" sections Posts Sold Separately