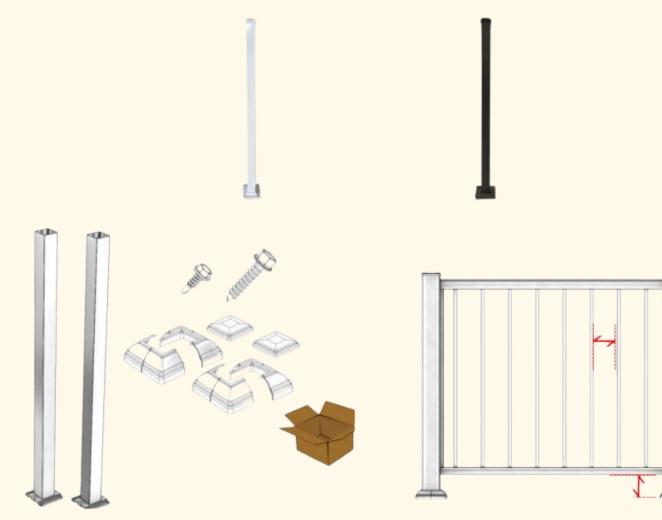

or in less than two hours for a standard 12-foot-wide balcony. Using this railing line gets you to safety quicker and ready to enjoy the view or negotiate ups and downs safely.



# Know the regulations before planning your project.



Less than 71"





Railings for Kindergarten or playground require the spacing of spindles (3'') and the spacing between floor (3'')

This will be a custom order.



Passage way clearance for stair railings.

Main entrance Min 36"

Service entrance Min 30"



### **Our Railing products and options:**

All our railings are cut to length and pre-assembled as per your specifications including all the screws and accessories to ready for installation.



DESCRIPTIONS: Maxi-Rail Posts are 42" tall, Base casting is welded onto post. Sold Separately from Railing.



Maxi-Rail Posts are 42" tall, Base casting is welded onto post. Sold Separately from Railing.

Picket Spacing is 3 3/4"

## **MECHANICAL RAIL**

### **COLOR OPTIONS:**



Mechanical Maxi Rail can be pitched to any degree needed for your custom project.

BRONZE

Sold by the Foot.

WHITE

- Maximum Length Available = 11', 10 5/8"
- Maxi Rail Measures 34.5" High and the Picket Spacing is 3 3/4"
- The Railing is sold by 4', 8' and 11' 10 5/8" sections Posts Sold Separately

Explore the best opportunities for your project with our aluminum railings. Offering both sturdiness and style, these railings will make a reliable addition to your home. One of the main advantages of aluminum railings is their durability. Unlike other railing materials, aluminum does not rot or crack over time. It can wi