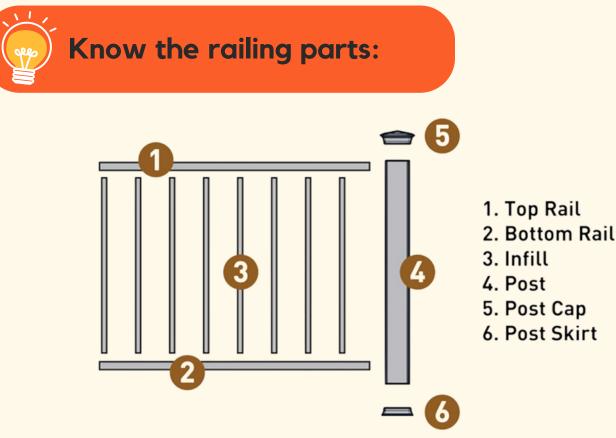

### **Our Railing products and options:**

All our railings are cut to length and pre-assembled as per your specifications including all the screws and accessories to ready for installation.

DESCRIPTIONS: Maxi-Rail Posts are 42" tall, Base casting is welded onto post. Sold Separately from Railing.

Maxi-Rail Posts are 42" tall, Base casting is welded onto post. Sold Separately from Railing.

Picket Spacing is 3 3/4"