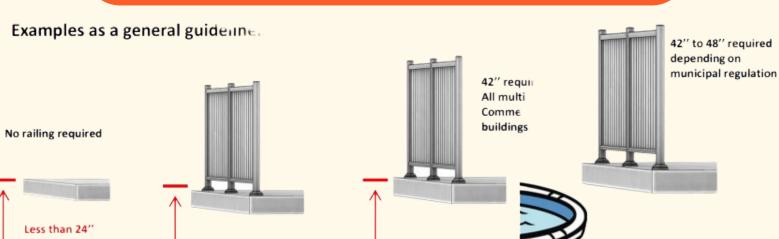

# Know the regulations before planning your project.

Less than 71"

Railings for Kindergarten or playground require the spacing of spindles (3'') and the spacing between floor (3'')

This will be a custom order.