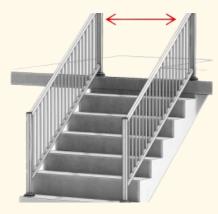

Passage way clearance for stair railings.

Main entrance Min 36"

Service entrance Min 30"