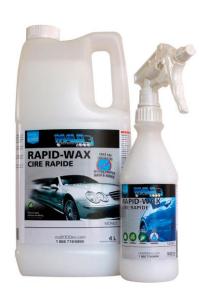

r vehicle with the help of a chamois.

#### 2- Treatment on dry surfaces

Spray a fine mist directly on the dry surface and wipe with a soft cloth.

# Conditioning

(MCRA1) Packaging: Spray 500ml

4 liter container (MCRA3)

### **Technical data**

Physical state White liquid Odor None Detectable density N.D. Viscosity N.A. Near 100°C Boiling point



Obtain instructions before use. Do not handle until all safety precautions have been read and understood. NO SMOKING. Wash thoroughly after handling. Wear safety glasses or a visor (face shield) when there is a possibility of splashing. Dispose of contents and container in accordance with local regulations. Avoid contact with the skin. Do not eat or drink during use.

## **Storage**

Keep container tightly closed. Store in a cool, dry place.