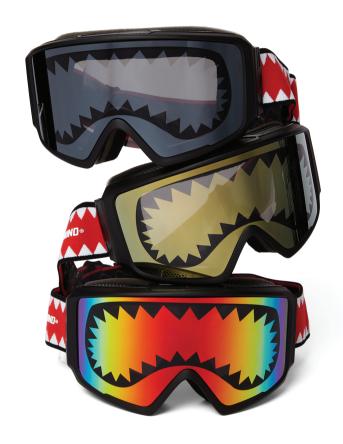

**SPRAYGROUND**®

THESE GOGGLES ARE INTENDED FOR THE STREETS TO THE SLOPES AND OTHER RELATED ACTIVITIES. THEY WILL PROVIDE PROTECTION FROM WIND, SNOW, SOLAR RADIATION AND MOISTURE.

|          | CATEGORY |    | USE                |            |
|----------|----------|----|--------------------|------------|
|          | CAT. O   | G  | DARK LIGHT         | 80% - 100% |
| <b>3</b> | CAT. 1   |    | POOR LIGHT         | 43% - 80%  |
|          | CAT. 2   |    | SUBDUED/SOFT LIGHT | 18% - 42%  |
|          | CAT.3    | ** | STRONG LIGHT       | 8% - 18%   |
|          | CAT.4    | *  | HARD LIGHT         | <8%        |

- Durable Lens: The UV protection of the double lens is designed according to optical principles. The cylindrical lens reduces eyesight distortion.
- Lens: 100% PC 400 UV Protection, Anti Scratch, Anti Fog Removable magnetic frame
- Strap: Adjustable, Anti slip silicone design, fast release clip
- Three Layer Breathable Foam: Molds to face, Reduces the concentration of water vapor preventing sudden fogging.

Frame: 100% TPU Lens: 100% PC