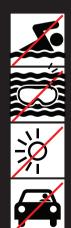

## WARNINGS

Discontinue use if the lens is scratched or frame and band is damaged.

Always inspect for damage before use.

DO NOT use for swimming

DO NOT use in water

DO NOT use for direct sun observation

DO NOT use in the road or when driving