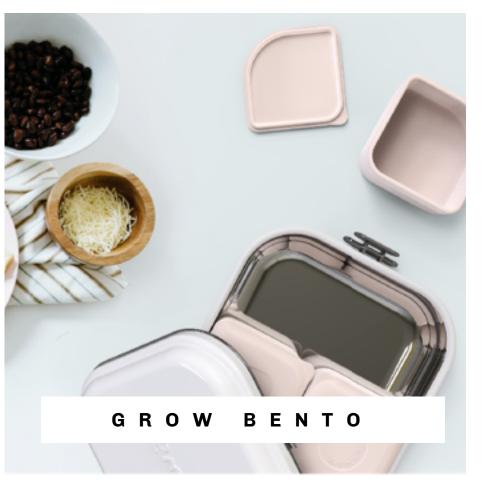

#### SET CONTAINS

CUP X 1
LID X 1
STRAW HOLDER X 1
SILICONE STRAW X 1

GROW BENTO

From puree to lunch box, the ultimate bento box that grows with your kids

The only bento box you'll ever need! From puree for new self-feeders to school lunches, the GrowBento box never goes out of style. Featuring four freezer-to-microwave removable silicone storage compartments in a beautiful stainless-steel box, GrowBento makes it easy to include different food groups for a healthy meal.

#### Why we love it:

Perfect for all ages from infants to school-age children.

BENTO SET

Easy-clean compartments make mix-and-match healthy meals a breeze.

Long-lasting, sturdy materials withstand rigors of school, field trips and more.

Easy-to-clean compartments are dishwasher-, freezer- and microwave-safe.

Healthy FDA & LFGB approved, eco-friendly materials are good for baby and the earth.

#### SET CONTAINS

STAINLESS STEEL BENTO BOX X 1

SILICONE CONTAINER X 4

SET CONTAINS

F O R K X 1
S P O O N X 1
C A N V A S C A R R Y P O U C H X 1

AGE 9 MONTHS PLUS