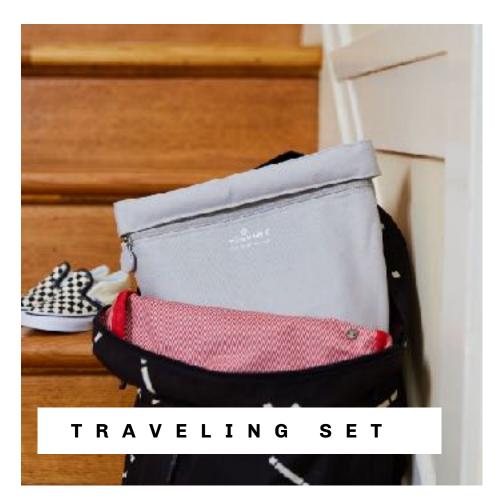

### FIRST BITES TRAVEL SET

Meals-on-the-go have never easier!

This perfectly portable Miniware set is ideal for new self-feeders but suitable for all ages. Bring along to your favorite restaurant and enjoy hassle-free, healthy dining with your kids then pack up dirty dishware in the easy-clean BringMe! Bag.

Why we love it:

Removable suction foot reduces spills.

Feeding spoon makes a great teething toy.

BringMe! Bag offers plenty of space for toys, wipes and more.

Made from eco-friendly, healthy materials.

Easy to clean, dishwasher safe.