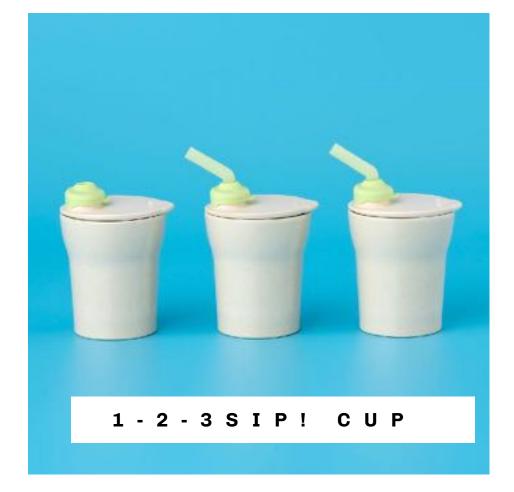

### 1-2-3 SIP! CUP SET

The 1-2-3 Sip! is the only true training cup which helps a child advance all the way from sipping from a straw to mastering drinking from a real cup. Our Design allows children to practice all the complex movements without opening the valve all the way – it's like drinking with training wheels.

At first a child can sip from the silicone straw which is soft and feels good against gums and teeth. For when the little one is just getting started we even made the cup compatible with our suction foot to avoid major spills.

When your child is ready you can easily move on and remove the silicone straw. Now they can practice tilting and drinking from the lid. The non-drip lid and smaller spout helps control the flow until they get the hang of it.

#### SET CONTAINS

CUP X 1
LID X 1
STRAW HOLDER X 1
SILICONE STRAW X 1

GROW BENTO

From puree to lunch box, the ultimate bento box that grows with your kids

The only bento box you'll ever need! From puree for new self-feeders to school lunches, the GrowBento box never goes out of style. Featuring four freezer-to-microwave removable silicone storage compartments in a beautiful stainless-steel box, GrowBento makes it easy to include different food groups for a healthy meal.