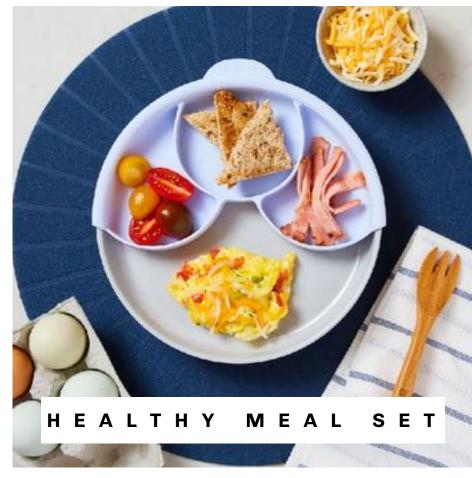

### HEALTHY MEAL SET

Create balanced meals with ease on this plate set ideal for picky Minis!

If you have a little one who likes their food just so, this plate set is the answer. The removable Smart Divider keeps even messy foods in place and makes plating balanced meals a breeze. The detachable suction foot keeps the plate in front of your Mini and off the floor. Reduce mess and eliminate knock-over accidents while your child learns self-feeding skills, then remove for a more "grown-up" experience. Pair with our cutlery sets for a complete self-feeding system.