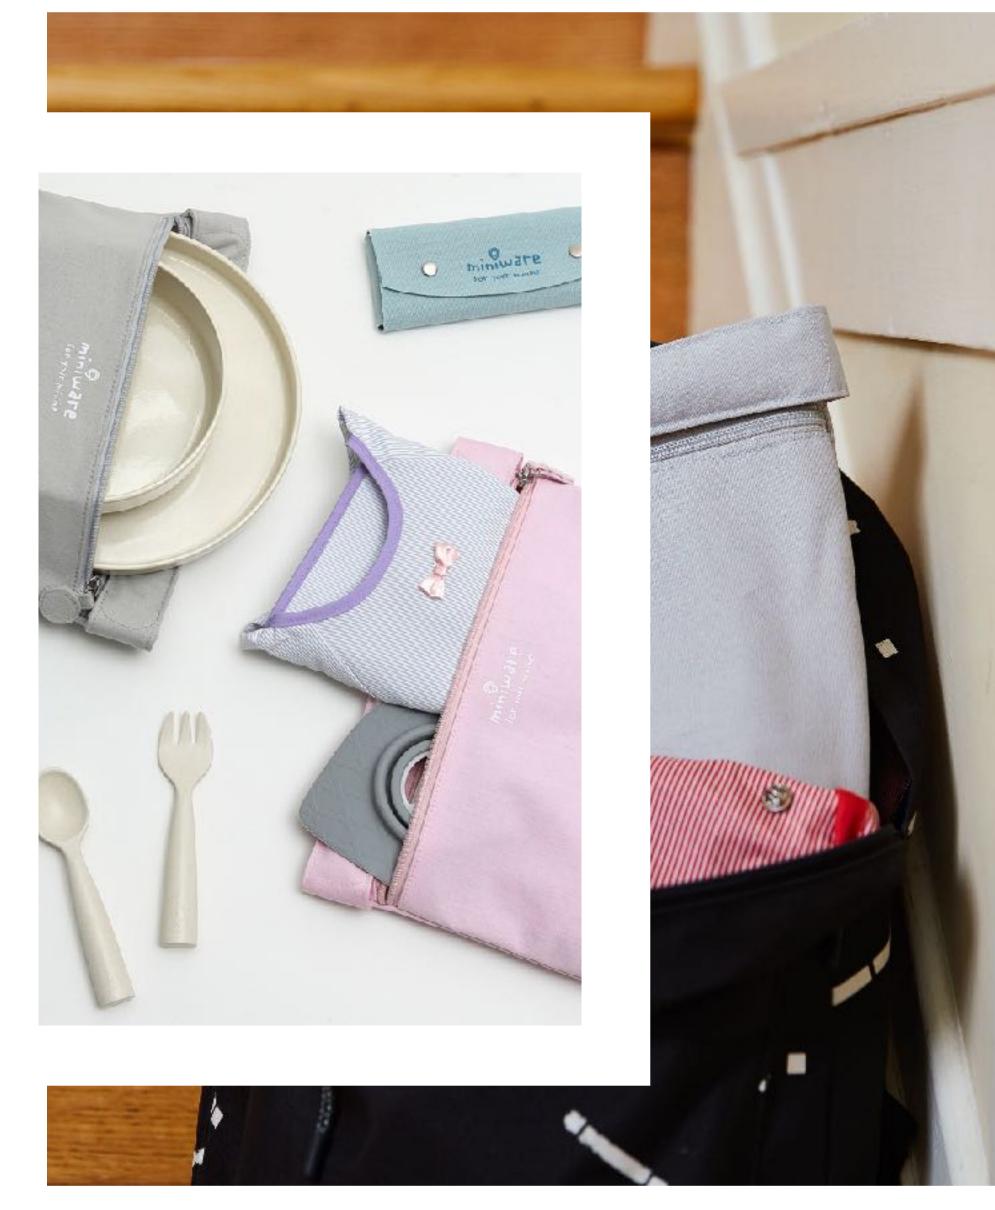

### BringMe! BAG

Bring your Miniware anywhere with BringMe! Bags!

These durable, lined bags are perfect for taking your child's favorite tableware with them wherever they go! Large enough to contain a full Miniware Master Set plus snacks, wipes and other accessories, this lined, easy-clean bag is perfect for picnics, restaurants, family trips, school and more.

#### Why You'll Love It:

- Easy-to-clean, food-grade TPU liner is safe for storing food.
- Made from 100% all-natural materials, cleans easily with hand- or machine-washing.
- Large size and capacity fits a Minware Master Eating Set, plus snacks, toys, accessories and more.
- Perfect travel bag for restaurants, road trips and picnics. Safely stores used dishes for later cleaning.