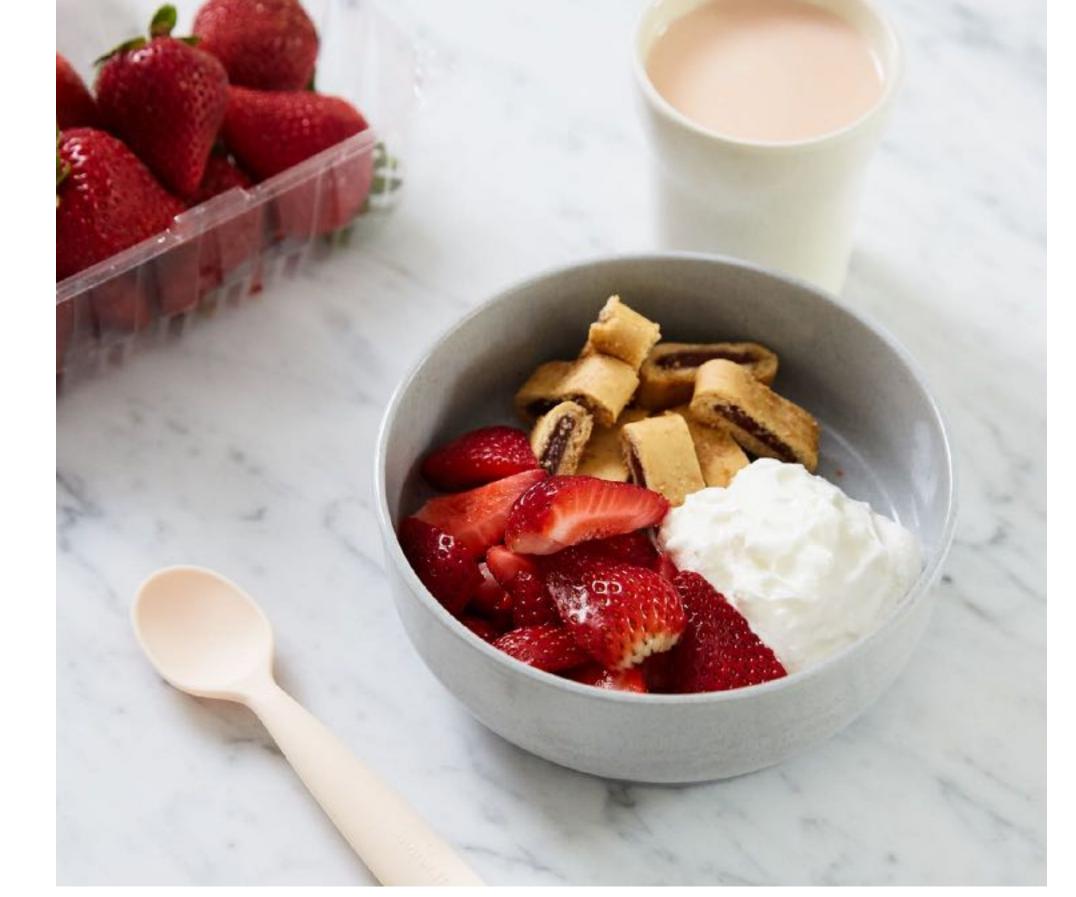

## FIRST BITES SET

Perfect for first time learners!

The Miniware First Bites set makes the perfect gift for new or experienced parents. Designed with both parent and child's needs in mind, this starter set offers new self-feeders a natural way to build proper skills. Extra room and "easy-scoop" angles give Minis space to maneuver with little fingers or utensils, encouraging self-feeding.

Durable and long-lasting dishware that grows with your family, Miniware eliminates the need for tiny and disposable children's dishes. Clean design and calm colors place the emphasis on food and eating, not entertainment. Miniware is stackable and easy to clean!