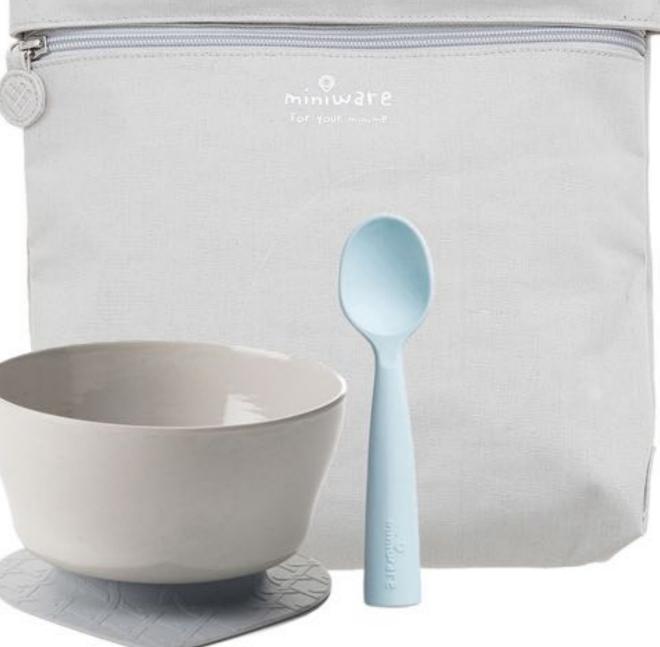

#### SET CONTAINS

CEREAL BOWL X 1
TEETHING SPOON X 1
SUCTION FOOT X 1
BringMe! BAG X 1

AGE 4 MONTHS PLUS

### FIRST BITES TRAVEL SET

Meals-on-the-go have never easier!

This perfectly portable Miniware set is ideal for new self-feeders but suitable for all ages. Bring along to your favorite restaurant and enjoy hassle-free, healthy dining with your kids then pack up dirty dishware in the easy-clean BringMe! Bag.

Why we love it:

Removable suction foot reduces spills.

Feeding spoon makes a great teething toy.

BringMe! Bag offers plenty of space for toys, wipes and more.

Made from eco-friendly, healthy materials.

Easy to clean, dishwasher safe.