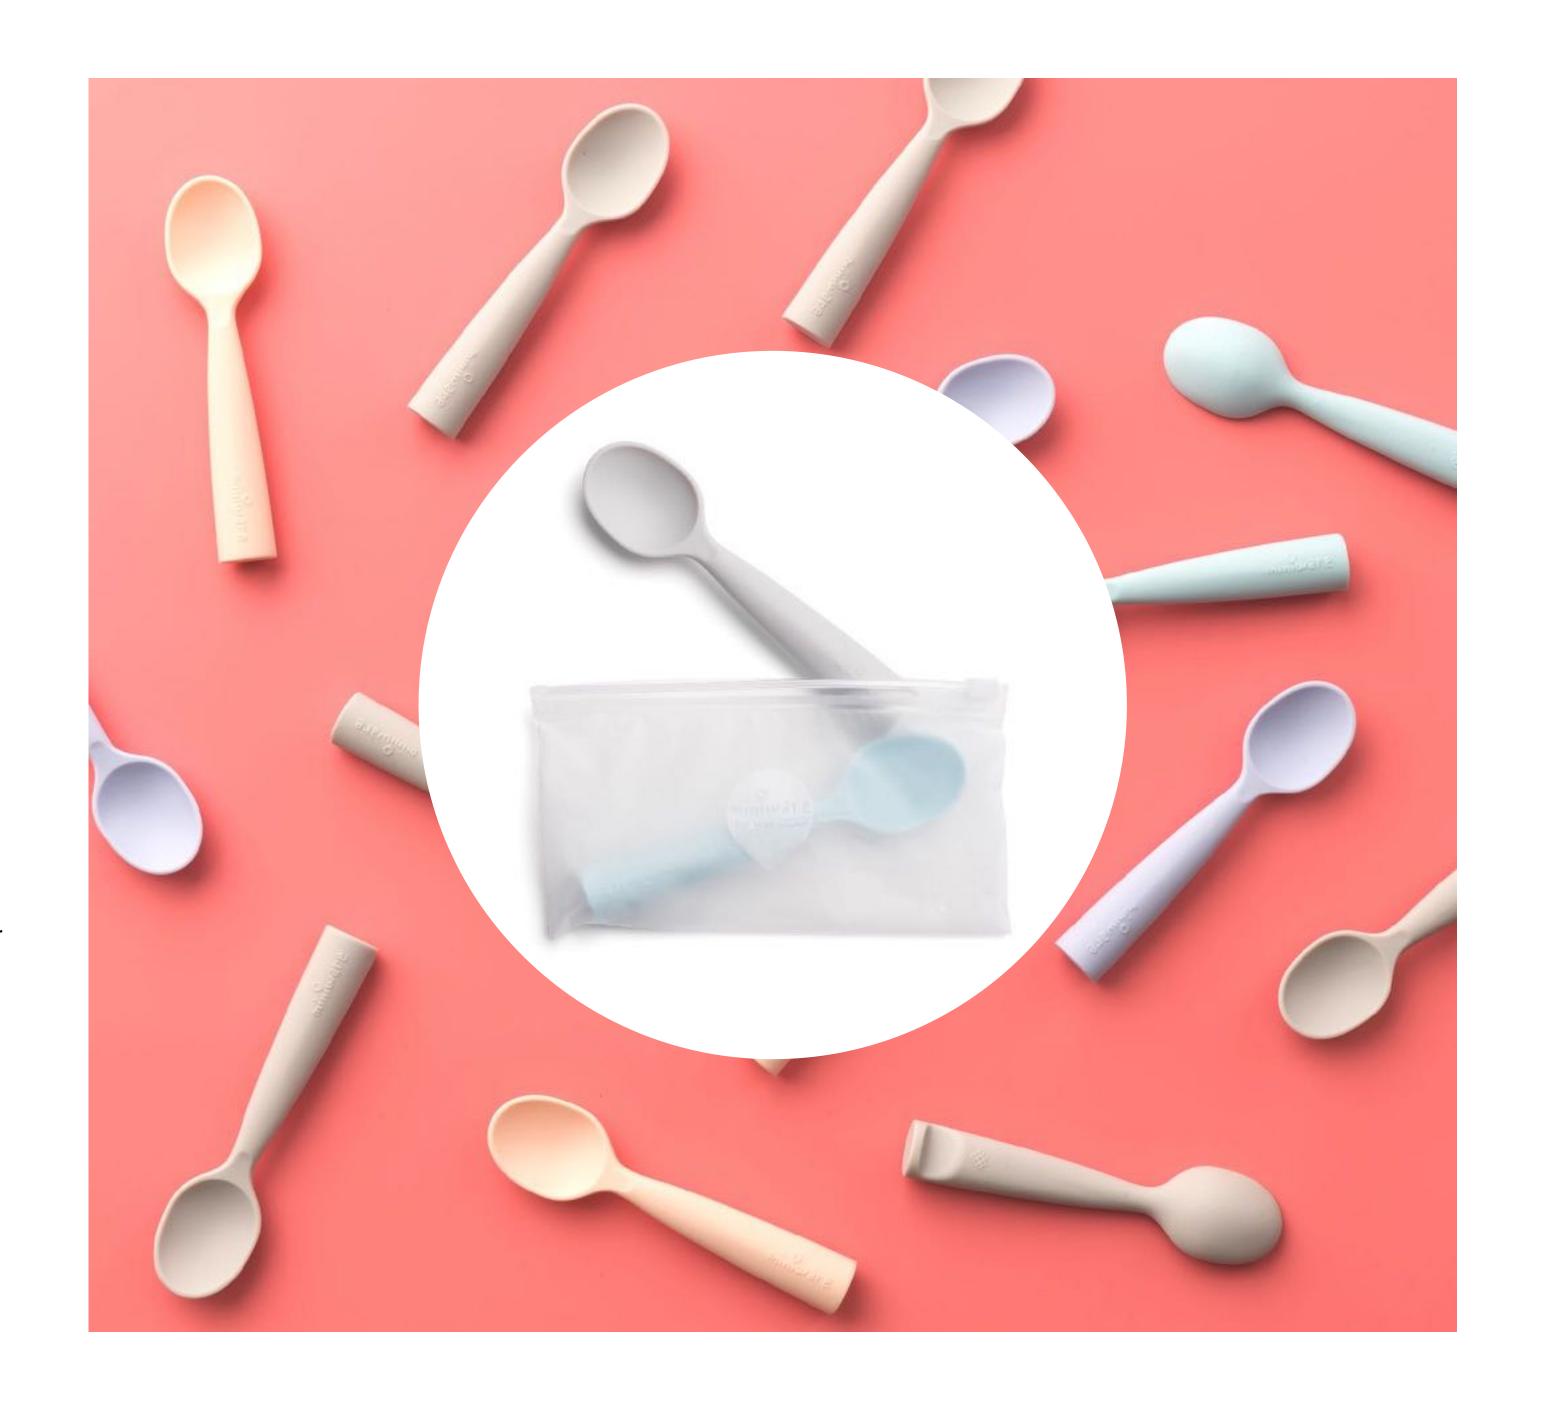

## TEETHING SPOON SET

The perfect combination of play & learning set for your Minis!

These soft, silicone teething spoons are perfect for little ones who are new to self-feeding.

The gummy texture encourages chewing and biting. Combined with our Miniware bowls, these durable and easy-to-clean spoons make it easy for Minis to learn scooping skills. Comes with an easy-clean carrying pouch for parents and Minis on the go!

THREE COLOR OPTIONS

SET CONTAINS

SILICONE SPOON X 2
CLEAR CARRY POUCH X 1

AGE 4 MONTHS PLUS