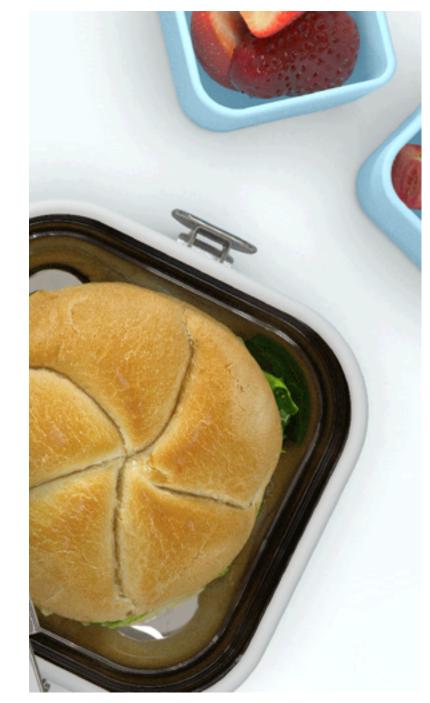

#### SET CONTAINS

CUP X 1
LID X 1
STRAW HOLDER X 1
SILICONE STRAW X 1

GROW BENTO

From puree to lunch box, the ultimate bento box that grows with your kids

The only bento box you'll ever need! From puree for new self-feeders to school lunches, the GrowBento box never goes out of style. Featuring four freezer-to-microwave removable silicone storage compartments in a beautiful stainless-steel box, GrowBento makes it easy to include different food groups for a healthy meal.

#### Why we love it:

Perfect for all ages from infants to school-age children.

BENTO SET

Easy-clean compartments make mix-and-match healthy meals a breeze.

Long-lasting, sturdy materials withstand rigors of school, field trips and more.