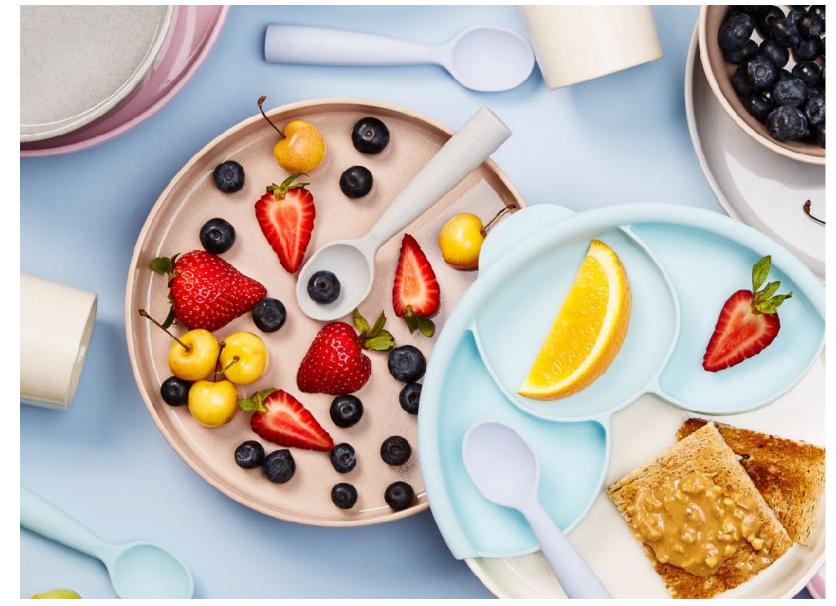

### HEALTHY MEAL SET

Create balanced meals with ease on this plate set ideal for picky Minis!

If you have a little one who likes their food just so, this plate set is the answer. The removable Smart Divider keeps even messy foods in place and makes plating balanced meals a breeze. The detachable suction foot keeps the plate in front of your Mini and off the floor. Reduce mess and eliminate knock-over accidents while your child learns self-feeding skills, then remove for a more "grown-up" experience. Pair with our cutlery sets for a complete self-feeding system.

### **SMART** DIVIDER

Use it on its own or attach to a plate - your choice!

The Miniware Smart Sandwich Plate Divider is the perfect accessory for Minis who like their food placed just so. It's a great solution for little ones who don't like their foods touching! The Smart Divider is easy-to-clean and makes it simple to manage portion sizes and balanced meals.