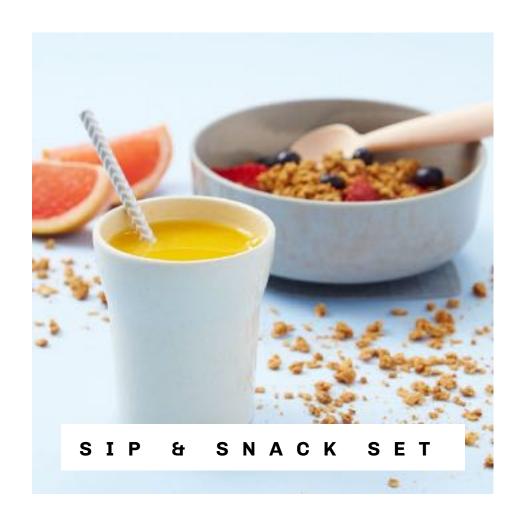

### SIP& SNACK SET

A complete set for new self-feeders!

The Miniware Sip + Snack is a complete child tableware system created to help your Mini master important feeding skills. The special 90° angle makes scooping easy for both utensils and little fingers, encouraging self-feeding. The beautiful modern design and calming colors keep the focus on food and eating while the detachable suction foot keeps the bowl firmly in place. No more knock-over spills!

#### SET CONTAINS

CEREAL BOWL X 1
TEETHING SPOON X 1
SUCTION FOOT X 1
BringMe! BAG X 1

AGE 4 MONTHS PLUS