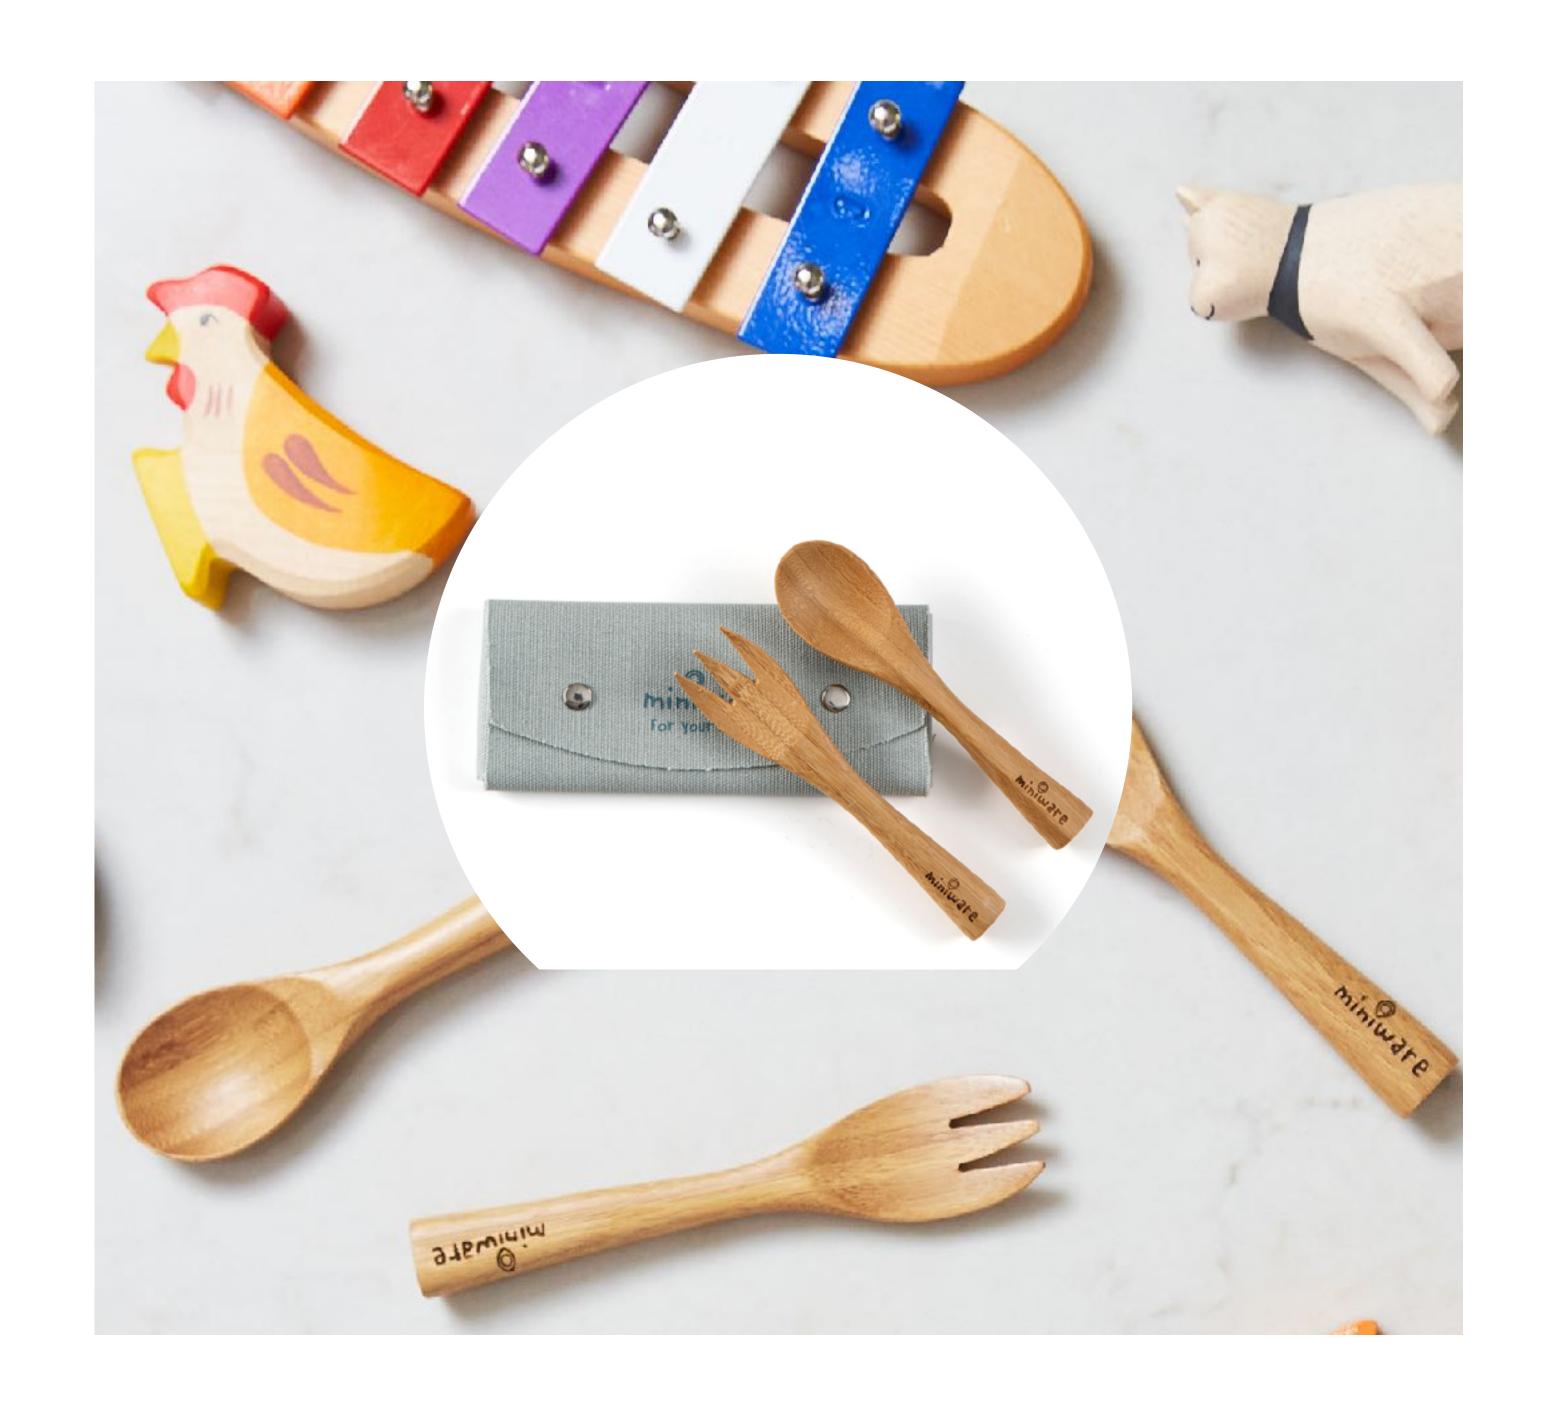

## MAO BAMBOO CUTLERY SET

A beautiful, natural looking cutlery set for your minis!

This bamboo cutlery set is designed to help more advanced Minis practice their adult eating skills. They'll love the easy-to-grip rounded handles and balanced design that makes it easy to guide bites from plate to mouth! Best of all, the anti-slip notch helps keep cutlery on the edge of plates and bowls instead of in the food or on the floor! Comes with a lined take-out bag for easy travel.

ACCESSORIES 4