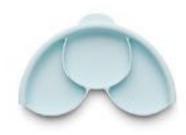

### **SMART** DIVIDER

Use it on its own or attach to a plate - your choice!

The Miniware Smart Sandwich Plate Divider is the perfect accessory for Minis who like their food placed just so. It's a great solution for little ones who don't like their foods touching! The Smart Divider is easy-to-clean and makes it simple to manage portion sizes and balanced meals.

THREE COLOR OPTIONS

SET CONTAINS

SLICONE DIVIDER X 1 TAKE OUT POUCH X 1

AGE 1 MONTH PLUS