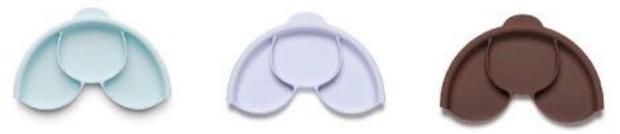

THREE COLOR OPTIONS

### **SMART** DIVIDER

Use it on its own or attach to a plate - your choice!

The Miniware Smart Sandwich Plate Divider is the perfect accessory for Minis who like their food placed just so. It's a great solution for little ones who don't like their foods touching! The Smart Divider is easy-to-clean and makes it simple to manage portion sizes and balanced meals.

THREE COLOR OPTIONS

SET CONTAINS

SLICONE DIVIDER X 1 TAKE OUT POUCH X 1

AGE 1 MONTH PLUS