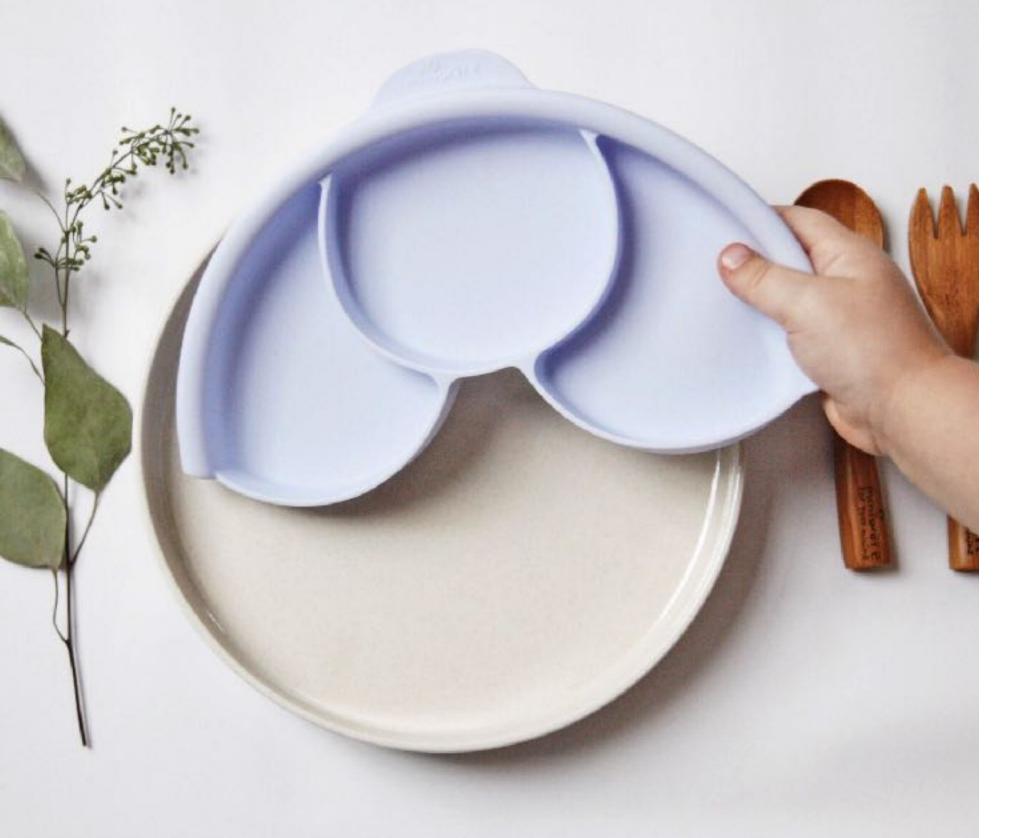

### **SMART** DIVIDER

Use it on its own or attach to a plate - your choice!

The Miniware Smart Sandwich Plate Divider is the perfect accessory for Minis who like their food placed just so. It's a great solution for little ones who don't like their foods touching! The Smart Divider is easy-to-clean and makes it simple to manage portion sizes and balanced meals.

THREE COLOR OPTIONS

SET CONTAINS

SLICONE DIVIDER X 1 TAKE OUT POUCH X 1

AGE 1 MONTH PLUS