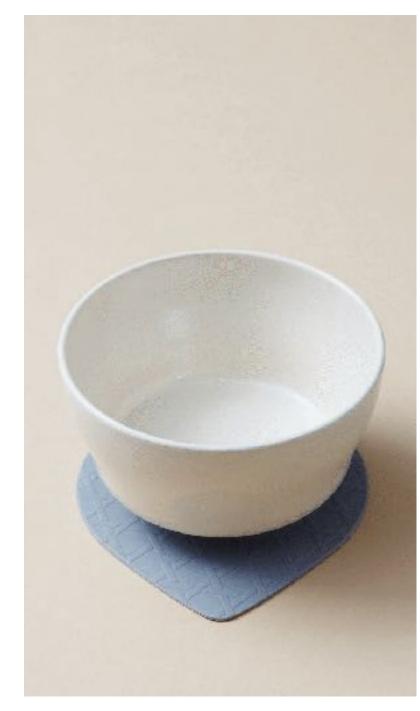

### SIP& SNACK SET

A complete set for new self-feeders!

The Miniware Sip + Snack is a complete child tableware system created to help your Mini master important feeding skills. The special 90° angle makes scooping easy for both utensils and little fingers, encouraging self-feeding. The beautiful modern design and calming colors keep the focus on food and eating while the detachable suction foot keeps the bowl firmly in place. No more knock-over spills!

#### SET CONTAINS

CEREAL BOWL X 1
TEETHING SPOON X 1
SUCTION FOOT X 1
BringMe! BAG X 1

AGE 4 MONTHS PLUS