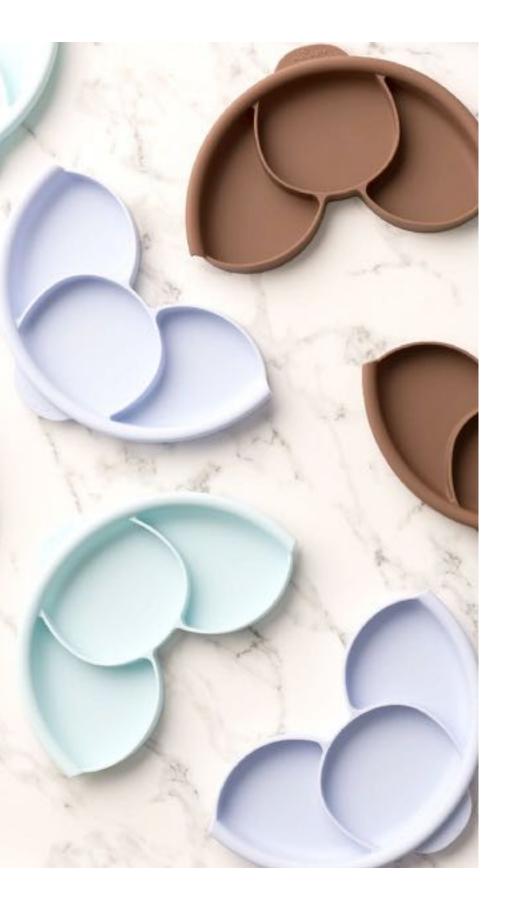

### **SMART** DIVIDER

Use it on its own or attach to a plate - your choice!

The Miniware Smart Sandwich Plate Divider is the perfect accessory for Minis who like their food placed just so. It's a great solution for little ones who don't like their foods touching! The Smart Divider is easy-to-clean and makes it simple to manage portion sizes and balanced meals.

THREE COLOR OPTIONS

SET CONTAINS

SLICONE DIVIDER X 1 TAKE OUT POUCH X 1

AGE 1 MONTH PLUS