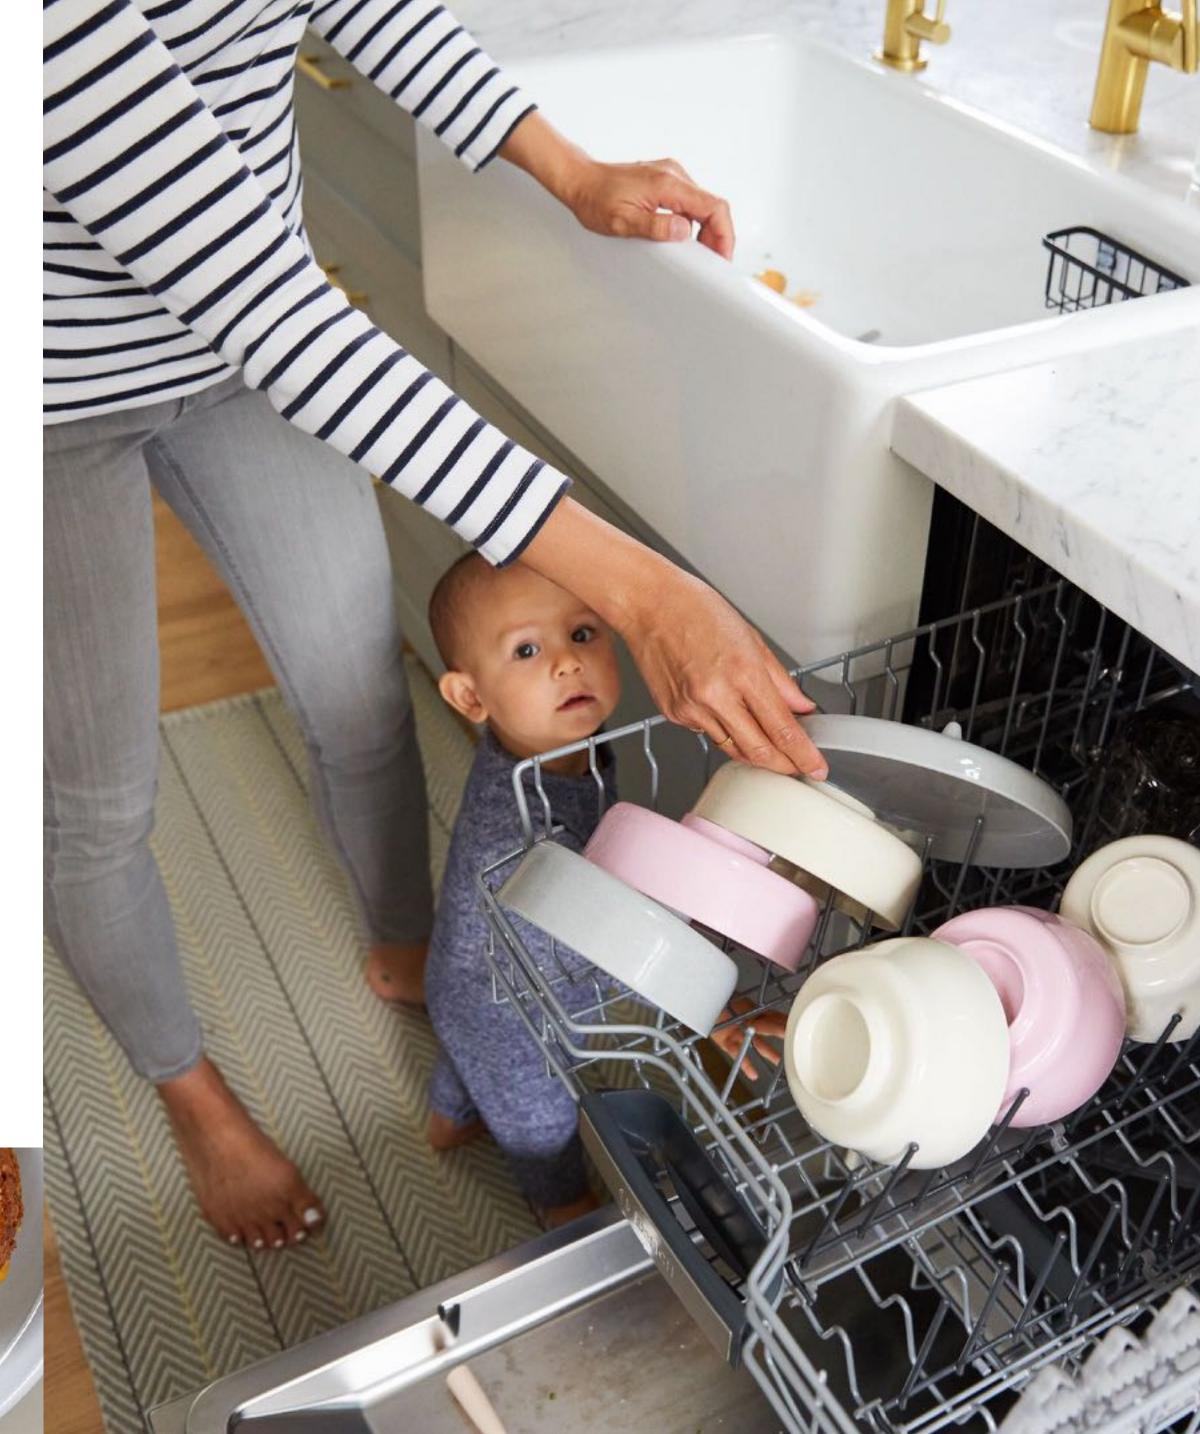

## Less Mess & Stress Free

The detachable Suction Foot reduces spills during the learning period

There are 3 big reasons to use our popular suction foot:

- Miniware can grow with your family. The suction foot creates a safe and stable environment for your little one to development proper eating technique, then can be removed for a "grown-up" experience as skills improve.
- The suction foot is designed to create a safe surface for new selffeeders and reduce the occurrence of spills and mess. No more knocked-over cups and bowls!
- Our 100% silicone base is eco-friendly and easily composted or recycled at the end of its lifespan.

We've added many features to Miniware to make learning self-feeding easy, creating parent-approved designs for healthy childhood development.

Miniware is also durable, able to stand up to enthusiastic eaters and suitable for indoor/outdoor use. The sturdy suction foot helps children safely learn to feed themselves, reduces spills and comes off easily when they are ready to advance.