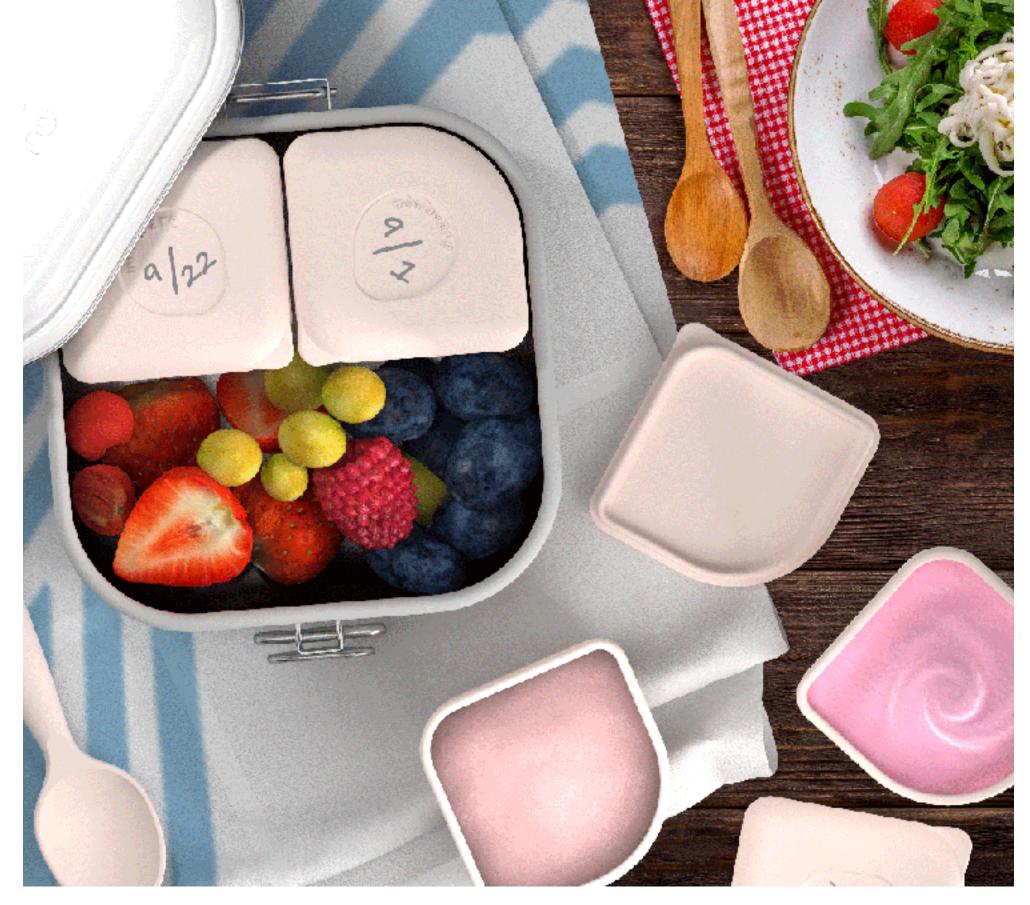

#### SET CONTAINS

CUP X 1
LID X 1
STRAW HOLDER X 1
SILICONE STRAW X 1

GROW BENTO

From puree to lunch box, the ultimate bento box that grows with your kids

The only bento box you'll ever need! From puree for new self-feeders to school lunches, the GrowBento box never goes out of style. Featuring four freezer-to-microwave removable silicone storage compartments in a beautiful stainless-steel box, GrowBento makes it easy to include different food groups for a healthy meal.

#### Why we love it:

Perfect for all ages from infants to school-age children.

BENTO SET

Easy-clean compartments make mix-and-match healthy meals a breeze.

Long-lasting, sturdy materials withstand rigors of school, field trips and more.

Easy-to-clean compartments are dishwasher-, freezer- and microwave-safe.

Healthy FDA & LFGB approved, eco-friendly materials are good for baby and the earth.

#### SET CONTAINS

STAINLESS STEEL BENTO BOX X 1

SILICONE CONTAINER X 4

SET CONTAINS

F O R K X 1
S P O O N X 1
C A N V A S C A R R Y P O U C H X 1

AGE 9 MONTHS PLUS