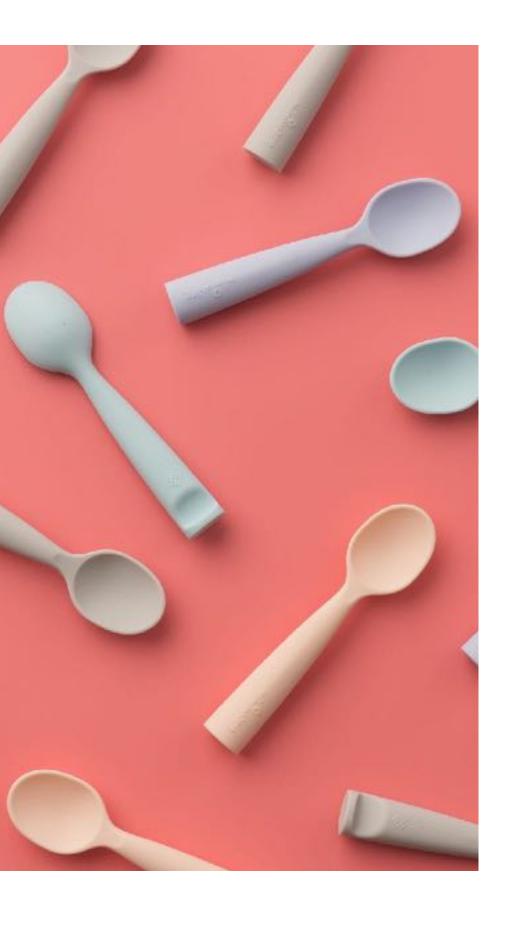

## TEETHING SPOON SET

The perfect combination of play & learning set for your Minis!

These soft, silicone teething spoons are perfect for little ones who are new to self-feeding.

The gummy texture encourages chewing and biting. Combined with our Miniware bowls, these durable and easy-to-clean spoons make it easy for Minis to learn scooping skills. Comes with an easy-clean carrying pouch for parents and Minis on the go!

THREE COLOR OPTIONS