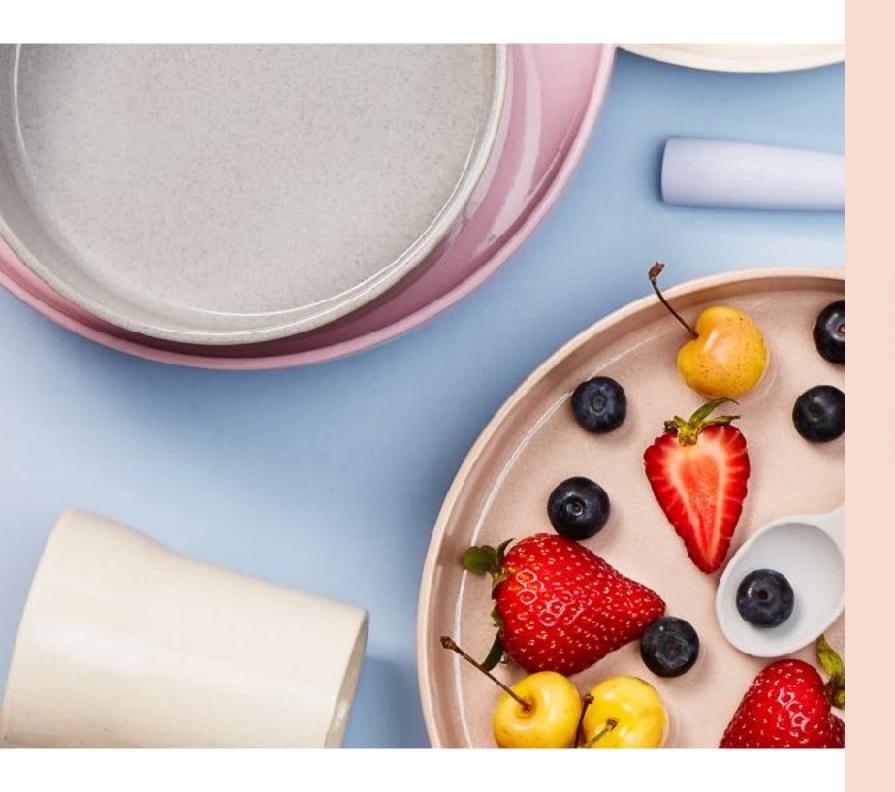

SNACK BOWL & SANDWICH PLATE

### HEALTHY MEAL SET

Create balanced meals with ease on this plate set ideal for picky Minis!

If you have a little one who likes their food just so, this plate set is the answer. The removable Smart Divider keeps even messy foods in place and makes plating balanced meals a breeze. The detachable suction foot keeps the plate in front of your Mini and off the floor. Reduce mess and eliminate knock-over accidents while your child learns self-feeding skills, then remove for a more "grown-up" experience. Pair with our cutlery sets for a complete self-feeding system.