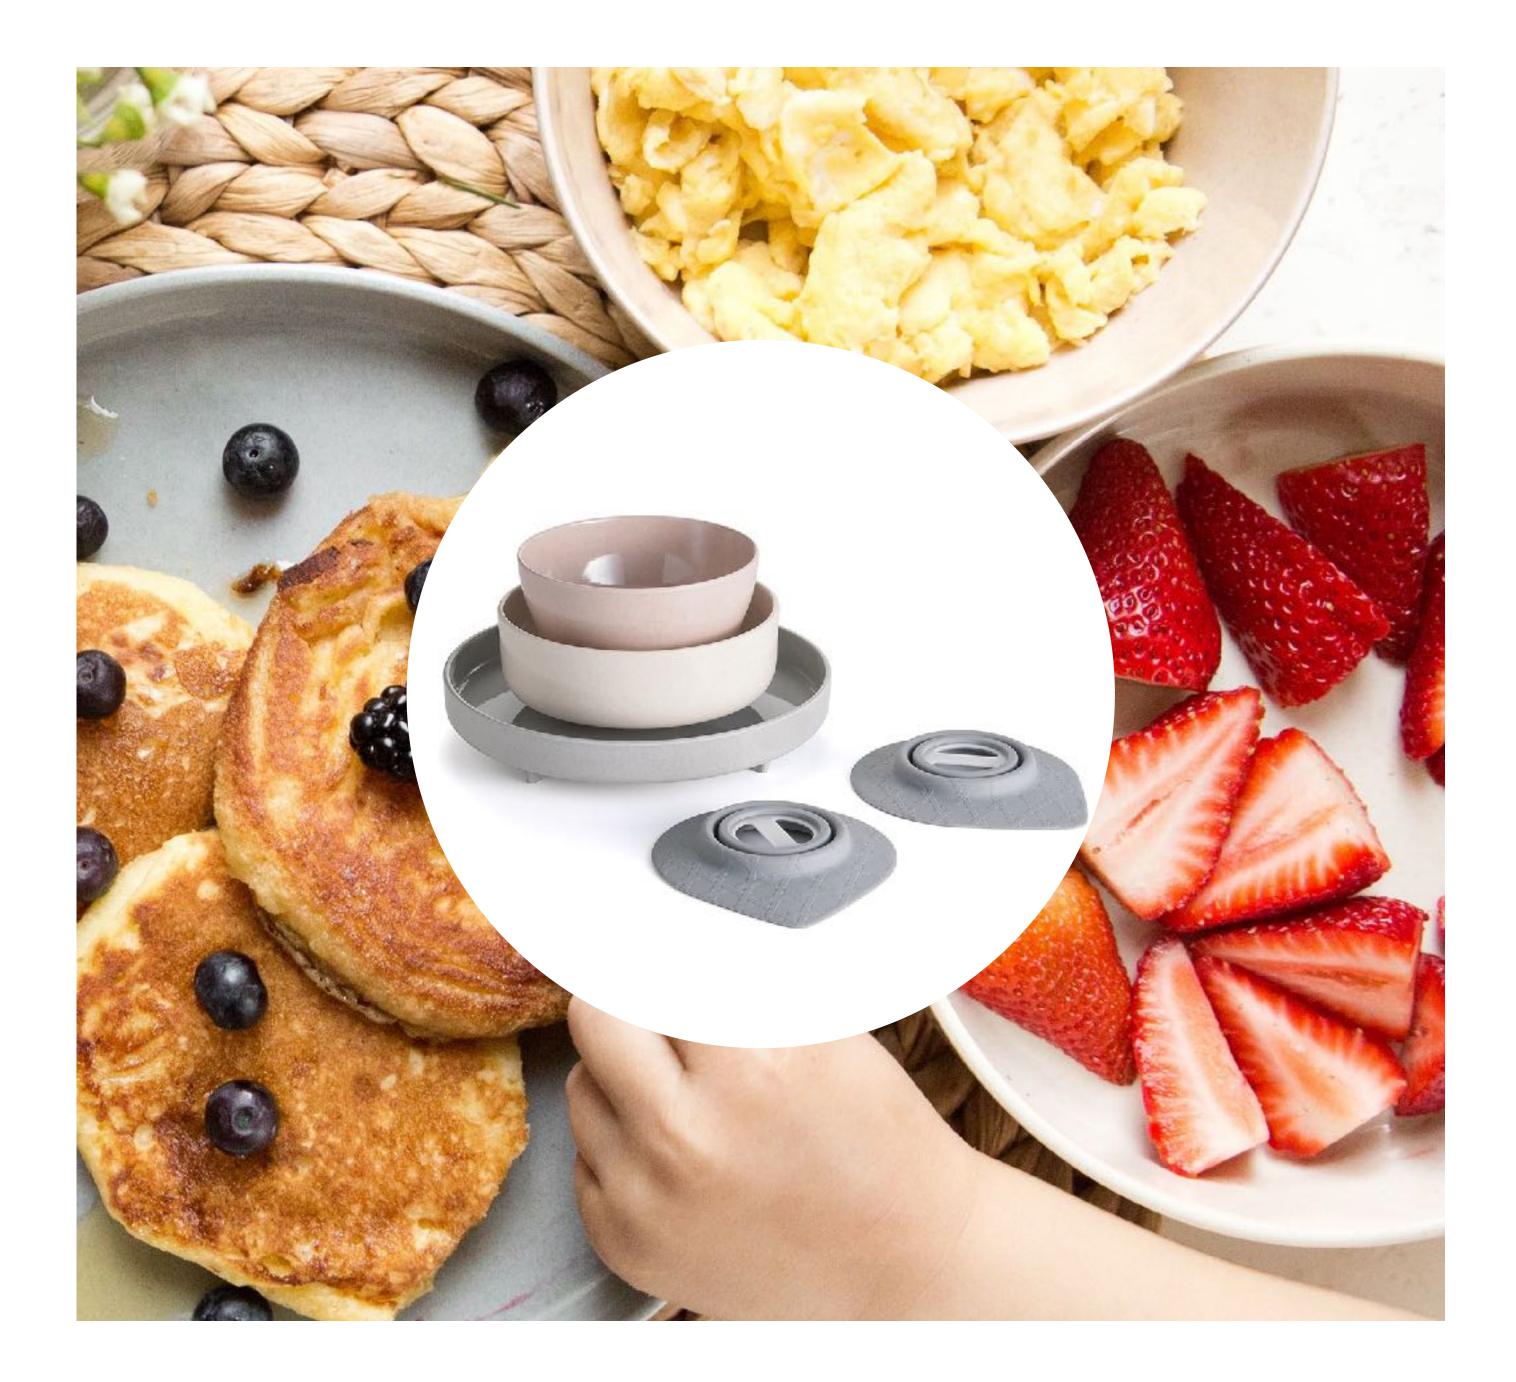

### HEALTHY MEAL SET

Create balanced meals with ease on this plate set ideal for picky Minis!

If you have a little one who likes their food just so, this plate set is the answer. The removable Smart Divider keeps even messy foods in place and makes plating balanced meals a breeze. The detachable suction foot keeps the plate in front of your Mini and off the floor. Reduce mess and eliminate knock-over accidents while your child learns self-feeding skills, then remove for a more "grown-up" experience. Pair with our cutlery sets for a complete self-feeding system.

SET CONTAINS

SNACK BOWL X 1

TEETHING SPOON X 1

CUP X 1

SUCTION FOOT X 1

AGE 6 MONTHS PLUS