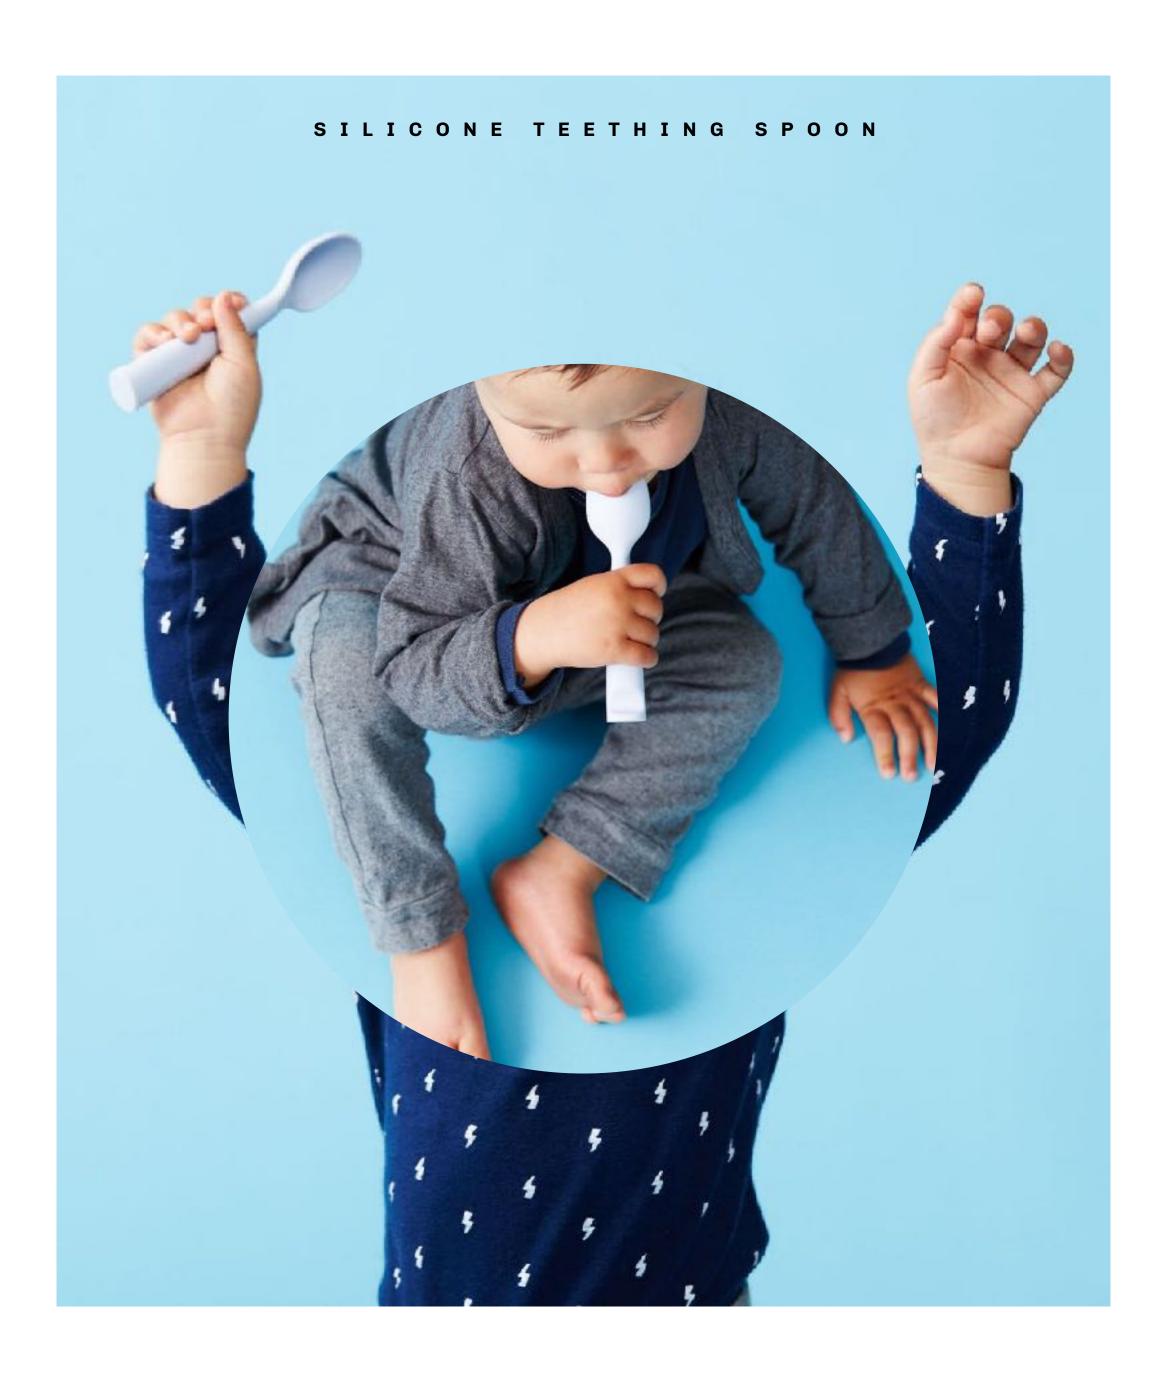

## TEETHING SPOON SET

The perfect combination of play & learning set for your Minis!

These soft, silicone teething spoons are perfect for little ones who are new to self-feeding.

The gummy texture encourages chewing and biting. Combined with our Miniware bowls, these durable and easy-to-clean spoons make it easy for Minis to learn scooping skills. Comes with an easy-clean carrying pouch for parents and Minis on the go!