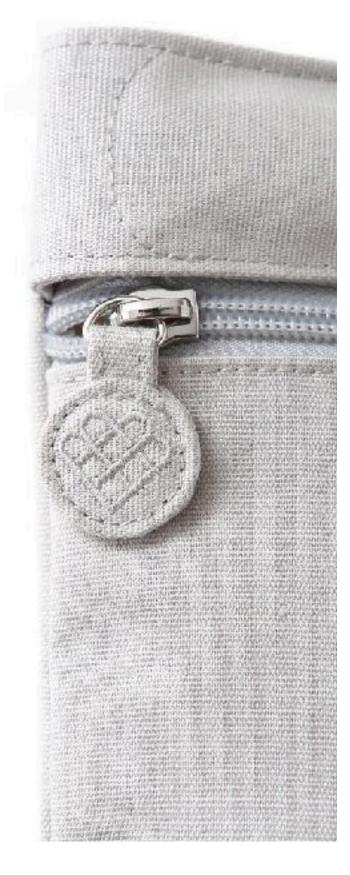

### BringMe! BAG

Bring your Miniware anywhere with BringMe! Bags!

These durable, lined bags are perfect for taking your child's favorite tableware with them wherever they go! Large enough to contain a full Miniware Master Set plus snacks, wipes and other accessories, this lined, easy-clean bag is perfect for picnics, restaurants, family trips, school and more.

#### Why You'll Love It:

- Easy-to-clean, food-grade TPU liner is safe for storing food.
- Made from 100% all-natural materials, cleans easily with hand- or machine-washing.
- Large size and capacity fits a Minware Master Eating Set, plus snacks, toys, accessories and more.
- Perfect travel bag for restaurants, road trips and picnics. Safely stores used dishes for later cleaning.