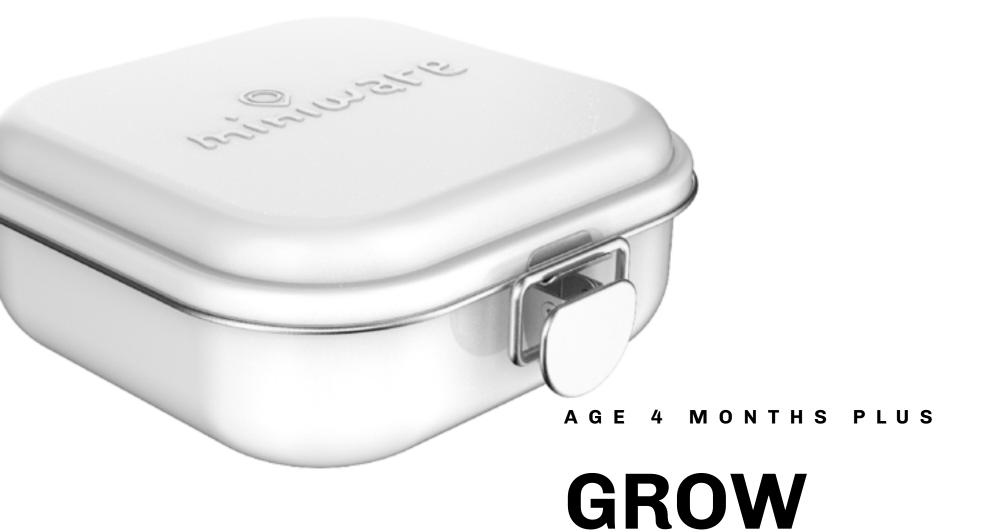

#### Product Line

AGE 4 MONTHS PLUS

#### SET CONTAINS

CUP X 1
LID X 1
STRAW HOLDER X 1
SILICONE STRAW X 1

GROW BENTO

From puree to lunch box, the ultimate bento box that grows with your kids

The only bento box you'll ever need! From puree for new self-feeders to school lunches, the GrowBento box never goes out of style. Featuring four freezer-to-microwave removable silicone storage compartments in a beautiful stainless-steel box, GrowBento makes it easy to include different food groups for a healthy meal.