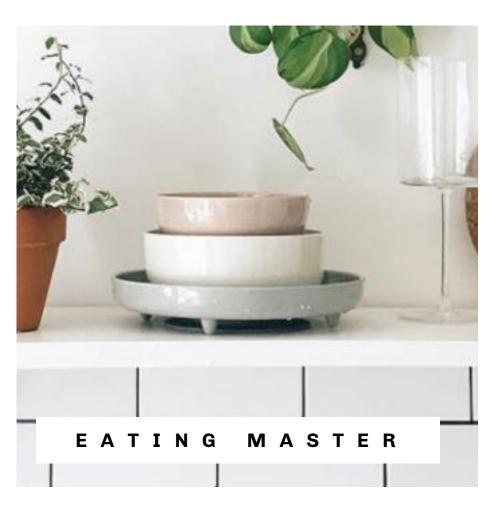

### **EATING MASTER**

SET CONTAINS

C E R E A L B O W L X 1

S N A C K B O W L X 1

S A N D W I C H P L A T E X 1

S U C T I O N F O O T X 2

Best value for mastering every meal

The Miniware Master Eating Set contains 5 durable, easy-clean pieces designed to help new self-feeders develop their skills.

Made from all-natural, earth-friendly materials, Miniware has the beauty of ceramic dishes without the risk of chips and shattering. The generous size and "easy-scoop" design helps little ones master self-feeding with proper technique. Each set comes with 2 removable suction feet to keep bowls and plates in place and reduce mess and knock-over accidents. Simply detach as your child advances!