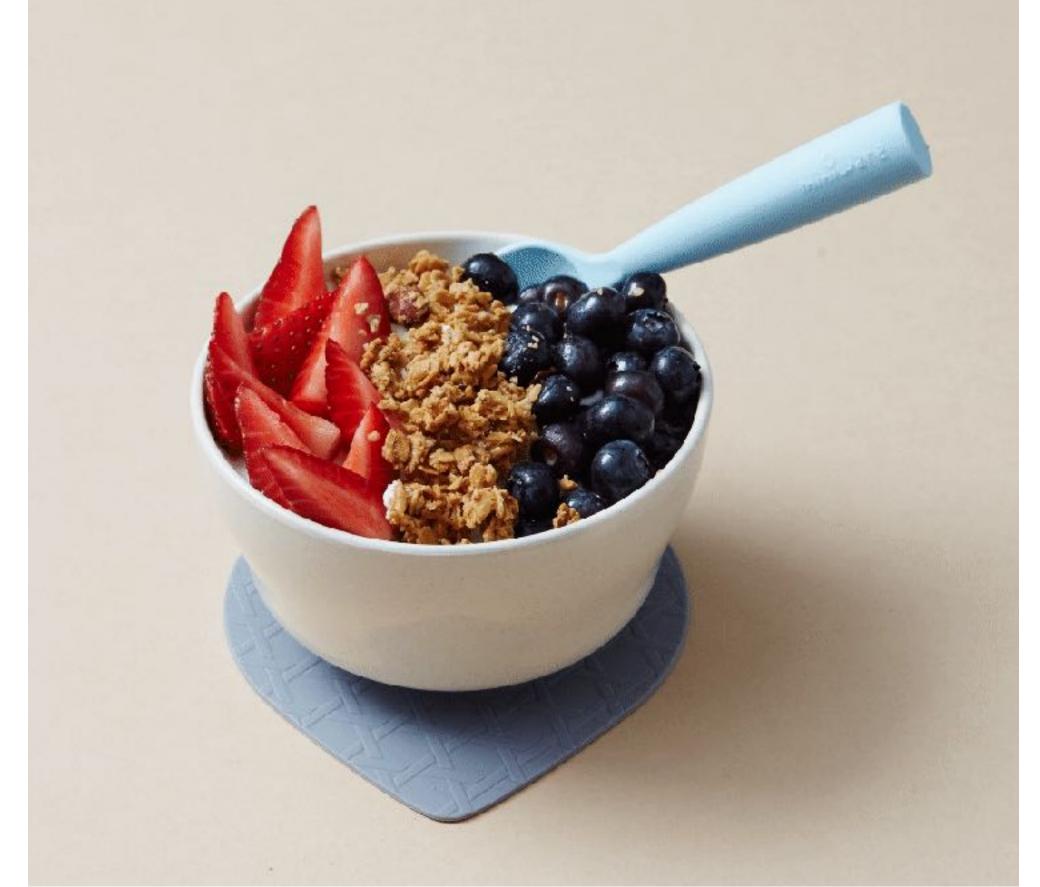

## TEETHING SPOON SET

The perfect combination of play & learning set for your Minis!

These soft, silicone teething spoons are perfect for little ones who are new to self-feeding.

The gummy texture encourages chewing and biting. Combined with our Miniware bowls, these durable and easy-to-clean spoons make it easy for Minis to learn scooping skills. Comes with an easy-clean carrying pouch for parents and Minis on the go!