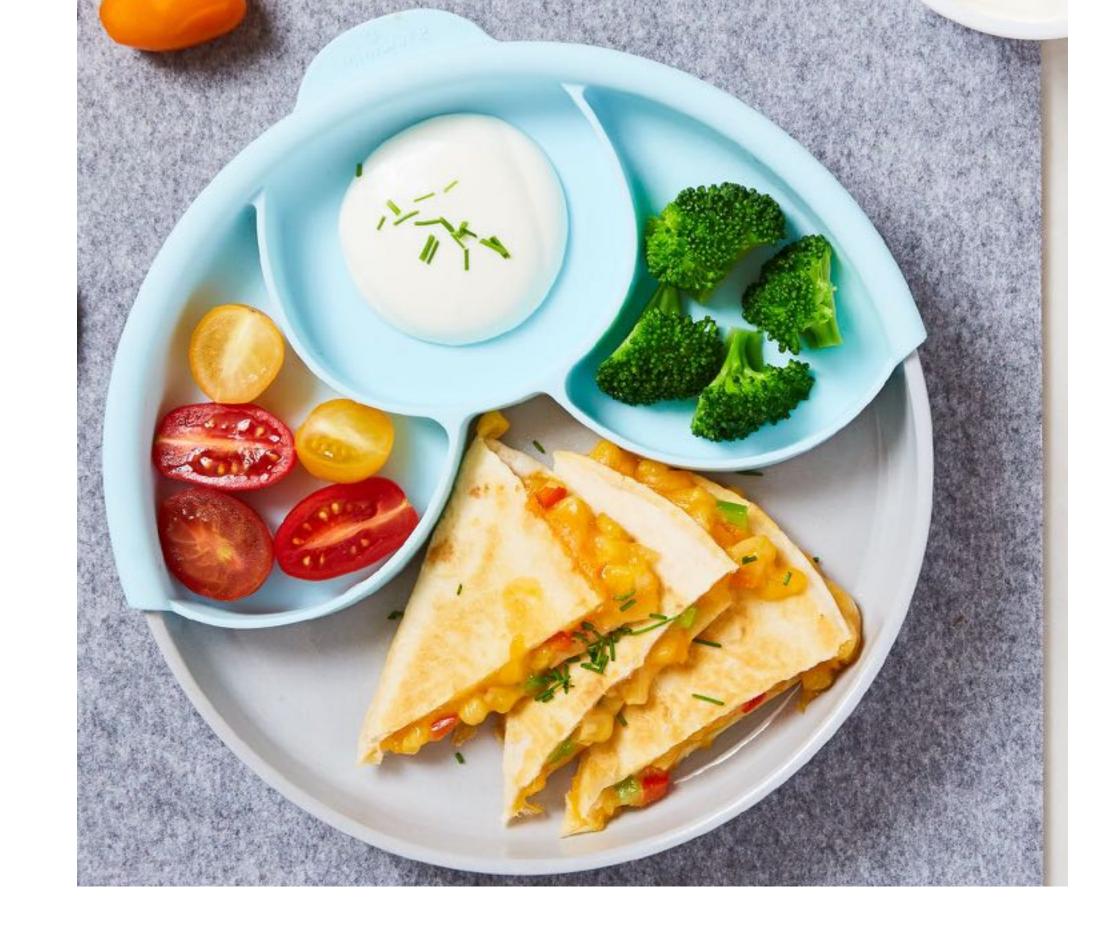

### HEALTHY MEAL SET

Create balanced meals with ease on this plate set ideal for picky Minis!

If you have a little one who likes their food just so, this plate set is the answer. The removable Smart Divider keeps even messy foods in place and makes plating balanced meals a breeze. The detachable suction foot keeps the plate in front of your Mini and off the floor. Reduce mess and eliminate knock-over accidents while your child learns self-feeding skills, then remove for a more "grown-up" experience. Pair with our cutlery sets for a complete self-feeding system.

### **SMART** DIVIDER

Use it on its own or attach to a plate - your choice!

The Miniware Smart Sandwich Plate Divider is the perfect accessory for Minis who like their food placed just so. It's a great solution for little ones who don't like their foods touching! The Smart Divider is easy-to-clean and makes it simple to manage portion sizes and balanced meals.