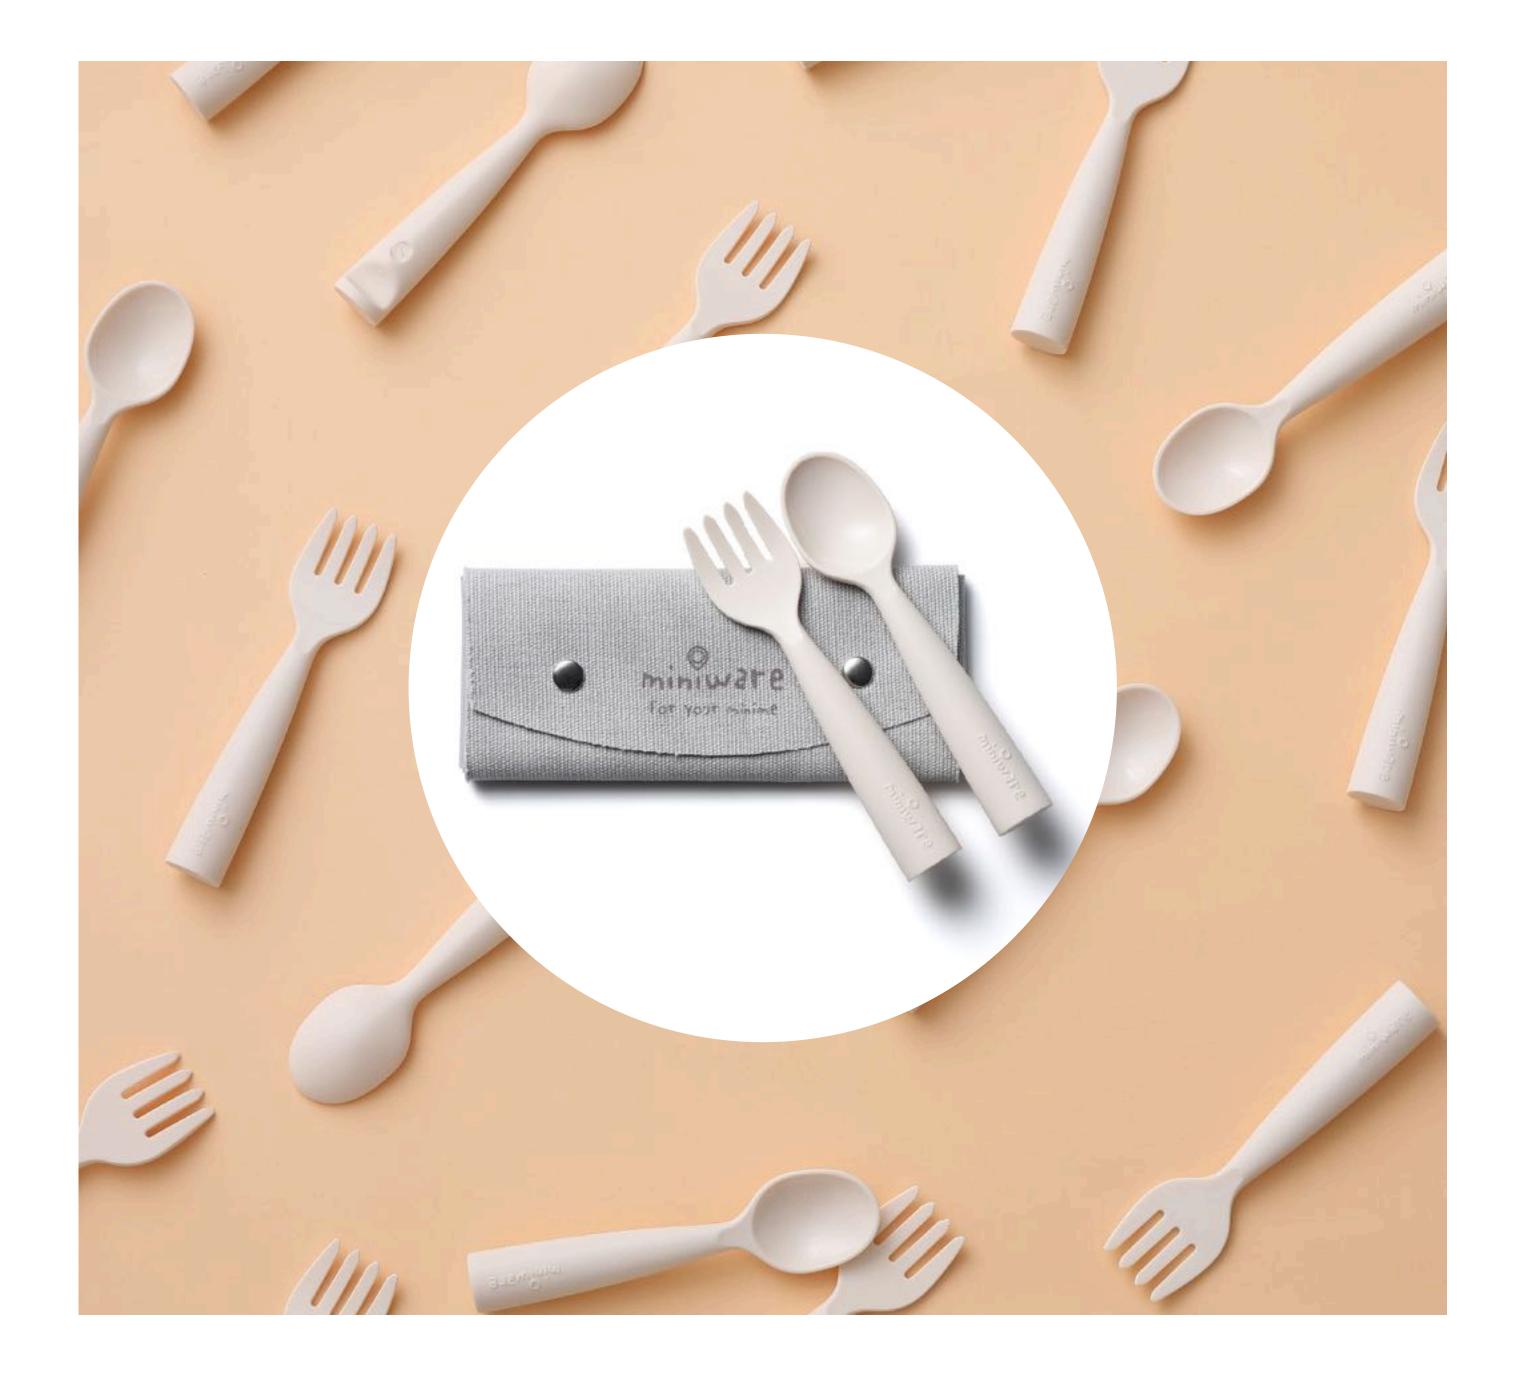

## MY FIRST CUTLERY SET

The perfectly portable accessory for encouraging self-feeding!

My First Cutlery was created specially to help Minis master important self-feeding skills. Made from all-natural, plant-based materials, these utensils are easy to clean and come in a tidy canvas pouch that's ready to grab and go. Take this innovative utensil set to restaurants, parks, school and more.

My First Cutlery a great next-step for little ones transitioning from our silicone teething spoons. The special notched design keeps utensils on the edge of the bowl or plate keeping them from sliding into messy foods. Use with our Miniware plates and bowls with removable suction feet for the perfect low-mess self-feeding solution!

SET CONTAINS

SILICONE SPOON X 2
CLEAR CARRY POUCH X 1

AGE 4 MONTHS PLUS