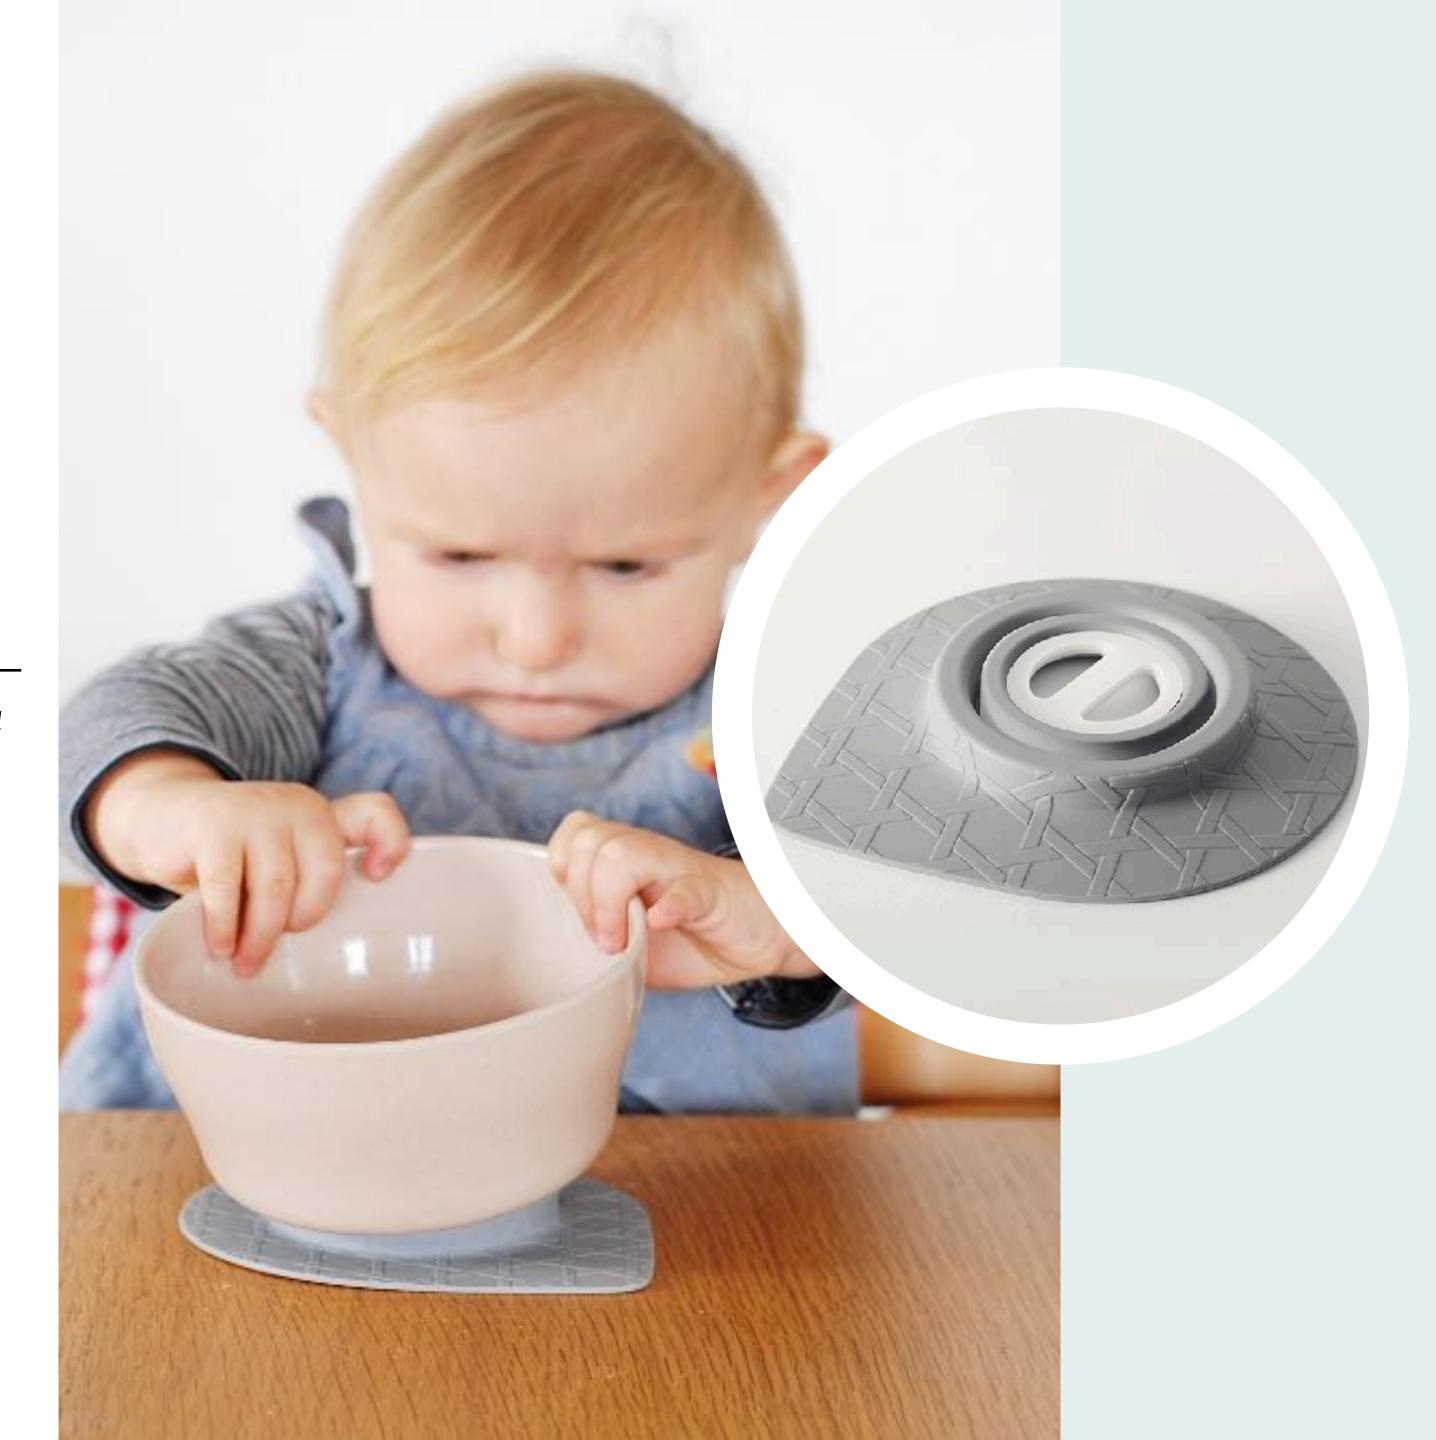

## Less Mess & Stress Free

The detachable Suction Foot reduces spills during the learning period

There are 3 big reasons to use our popular suction foot:

- Miniware can grow with your family. The suction foot creates a safe and stable environment for your little one to development proper eating technique, then can be removed for a "grown-up" experience as skills improve.
- The suction foot is designed to create a safe surface for new selffeeders and reduce the occurrence of spills and mess. No more knocked-over cups and bowls!
- Our 100% silicone base is eco-friendly and easily composted or recycled at the end of its lifespan.

Remove the detachable suction base to advance with the child and offer a more "grown-up" experience.

All materials are natural and sustainable, with an emphasis on long-wear. All pieces are microwave- and dishwasher-safe!