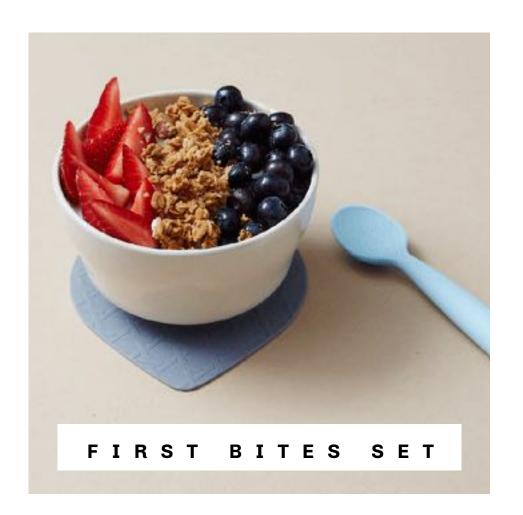

## FIRST BITES SET

Perfect for first time learners!

The Miniware First Bites set makes the perfect gift for new or experienced parents. Designed with both parent and child's needs in mind, this starter set offers new self-feeders a natural way to build proper skills. Extra room and "easy-scoop" angles give Minis space to maneuver with little fingers or utensils, encouraging self-feeding.

Durable and long-lasting dishware that grows with your family, Miniware eliminates the need for tiny and disposable children's dishes. Clean design and calm colors place the emphasis on food and eating, not entertainment. Miniware is stackable and easy to clean!

SET CONTAINS

CEREAL BOWL X 1
TEETHING SPOON X 1
SUCTION FOOT X 1

SANDWICH PLATE X 1
SMART DIVIDER X 1

SUCTION FOOT X 1

SET CONTAINS

AGE 6 MONTHS PLUS