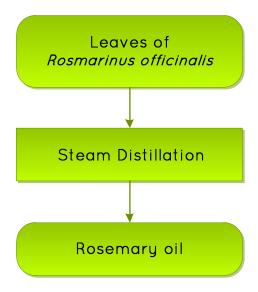

# FLOW CHART

## PRODUCT NAME: ROSEMARY ESSENTIAL OIL - CT CINEOLE (MOROCCO) - 11288