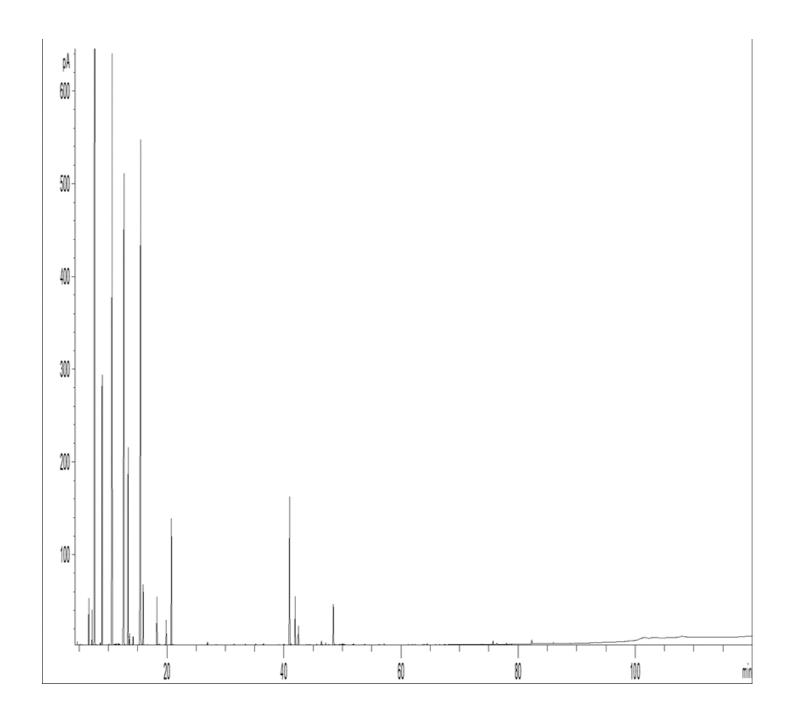

# **GCMS ANALYSIS**

PRODUCT NAME: PINE SCOTCH ESSENTIAL OIL - 11120

DATE: March 03, 2021

Due to volume turnover, this report is not lot specific, It is representative of the quality of this oil produced by the manufacturer of this product, Specific lots may vary slightly as is the case in natural products.

## GCMS ANALYSIS (cont'd,)

PRODUCT NAME: PINE SCOTCH ESSENTIAL OIL - 11120

| Peak | RT (min) | Compound name                | %     |
|------|----------|------------------------------|-------|
| 1    | 4,71     | ACETONE                      | 0,03  |
| 2    | 6,67     | SANTENE                      | 0,44  |
| 3    | 7,24     | TRICYCLENE                   | 0,42  |
| 4    | 7,69     | alpha-PINENE                 | 32,97 |
| 5    | 7,75     | alpha-THUYENE                | 0,02  |
| 6    | 7,91     | TOLUENE                      | 0,01  |
| 7    | 8,63     | alpha-FENCHENE               | 0,03  |
| 8    | 8,94     | CAMPHENE                     | 3,74  |
| 9    | 10,09    | 1,6-OCTADIENE, 2,7-DIMETHYL- | 0,02  |
| 10   | 10,65    | beta-PINENE                  | 14,57 |
| 11   | 11,15    | SABINENE                     | 0,02  |
| 12   | 11,30    | PINADIENE                    | 0,02  |
| 13   | 11,62    | delta2-CARENE                | 0,02  |
| 14   | 11,71    | TERPENE ISOMER               | 0,03  |
| 15   | 11,87    | p-MENTH-2-ENE                | 0,02  |
| 16   | 12,67    | delta3-CARENE                | 13,25 |
| 17   | 13,37    | beta-MYRCENE                 | 3,69  |
| 18   | 13,43    | alpha-PHELLANDRENE           | 0,10  |
| 19   | 13,63    | psi-LIMONENE                 | 0,20  |
| 20   | 14,22    | alpha-TERPINENE              | 0,18  |
| 21   | 15,21    | ISOSYLVESTRENE               | 0,01  |
| 22   | 15,54    | LIMONENE                     | 17,57 |
| 23   | 15,95    | beta-PHELLANDRENE            | 1,14  |
| 24   | 18,30    | gamma-TERPINENE              | 0,91  |
| 25   | 18,76    | trans-beta-OCIMENE           | 0,02  |
| 26   | 19,88    | p-CYMENE                     | 0,49  |
| 27   | 20,77    | TERPINOLENE                  | 2,68  |
| 28   | 21,10    | TERPINOLENE ISOMER           | 0,02  |
| 29   | 26,95    | alpha-PINENE OXIDE           | 0,07  |
| 30   | 28,34    | FENCHONE                     | 0,01  |

## GCMS ANALYSIS (cont'd,)

PRODUCT NAME: PINE SCOTCH ESSENTIAL OIL - 11120

| Peak | RT (min) | Compound name             | %      |
|------|----------|---------------------------|--------|
| 31   | 31,49    | alpha-p-DIMETHYLSTYRENE   | 0,02   |
| 32   | 33,43    | 4,8-TERPINOLENE EPOXIDE   | 0,02   |
| 33   | 35,18    | CYCLOSATIVENE + ISOLEDENE | 0,03   |
| 34   | 36,50    | CAMPHOR                   | 0,04   |
| 35   | 40,00    | LONGIFOLENE               | 0,02   |
| 36   | 40,99    | BORNYL ACETATE            | 3,93   |
| 37   | 41,23    | ISOBORNYL ACETATE         | 0,03   |
| 38   | 41,93    | beta-CARYOPHYLLENE        | 1,11   |
| 39   | 42,03    | CAMPHENE HYDRATE          | 0,01   |
| 40   | 42,49    | TERPINENE-4-OL            | 0,40   |
| 41   | 45,59    | trans-PINOCARVEOL         | 0,02   |
| 42   | 46,43    | alpha-HUMULENE            | 0,11   |
| 43   | 47,16    | trans-VERBENOL            | 0,05   |
| 44   | 48,40    | alpha-TERPINEOL           | 0,49   |
| 45   | 48,44    | BORNEOL                   | 0,65   |
| 46   | 48,85    | VERBENONE                 | 0,02   |
| 47   | 49,45    | COMPOUND Mw=152           | 0,01   |
| 48   | 49,92    | alpha-MUUROLENE           | 0,03   |
| 49   | 50,10    | beta-BISABOLENE           | 0,03   |
| 50   | 50,14    | BICYCLOGERMACRENE         | 0,01   |
| 51   | 51,83    | E,E-alpha-FARNESENE       | 0,01   |
| 52   | 51,93    | GERANYL ACETATE           | 0,02   |
| 53   | 53,85    | MYRTENOL                  | 0,01   |
| 54   | 57,13    | p-CYMENE-8-OL             | 0,03   |
| 55   | 64,48    | CARYOPHYLLENE EPOXIDE     | 0,03   |
| 56   | 75,74    | DITERPENE Mw=272          | 0,08   |
| 57   | 76,25    | Epi-alpha-BISABOLOL       | 0,01   |
| 58   | 76,37    | alpha-BISABOLOL           | 0,03   |
| 59   | 78,04    | DITERPENE Mw=272          | 0,03   |
|      |          | TOTAL                     | 100,00 |