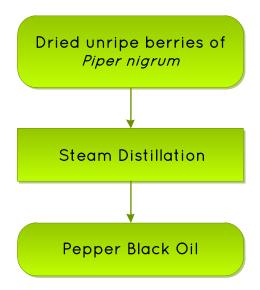

| $\checkmark$               | GMO-Free (no genetically modified ingredients added).   | $\overline{\checkmark}$ | Encephalopathy (BSE) Free<br>Kosher Certified                  |  |
| $\checkmark$               | Pure and Natural                                        | $\overline{\checkmark}$ | Suitable for vegans                                            |  |
| By-Products and Impurities |                                                         | Dec                     | Declaration                                                    |  |
| <b>☑</b>                   | Alcohol Free<br>Paraben / Phthalate Free                | V                       | Country of Origin                                              |  |



# FLOW CHART

PRODUCT NAME: PEPPER BLACK ESSENTIAL OIL - 11111



#### **Disclaimer & Caution**



# **NON-IRRADIATION STATEMENT**

PRODUCT NAME: PEPPER BLACK ESSENTIAL OIL - 11111

We hereby certify that, to the best of our knowledge, this product has not been irradiated and does not contain any ingredient that has gone through any irradiation.

### **Disclaimer & Caution**



# SEWER SLUDGE STATEMENT

PRODUCT NAME: PEPPER BLACK ESSENTIAL OIL - 11111

We hereby certify that, to the best of our knowledge, this product is free from, and was not processed with, sewer sludge.

### **Disclaimer & Caution**

# **GMO STATEMENT**

### PRODUCT NAME: PEPPER BLACK ESSENTIAL OIL - 11111

We hereby certify that, to the best of our knowledge, this product was not produced by gene modification, nor derived from genetically modified organisms. This material does not