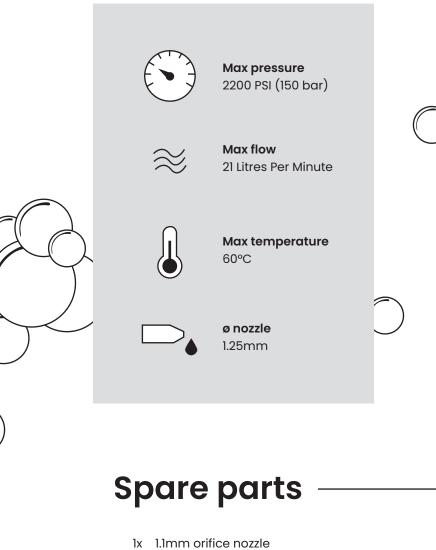

If your pressure washer is rated over 2200 PSI (150 Bar), please do not use this lance.

| $\approx$ |
|-----------|

The installed 1.25mm orifice is effective for pressure washers with ratings as low as 1300 PSI (90 Bar). For pressure washers below this rating a 1.1mm orifice is included to increase the foaming capacity of the lance.