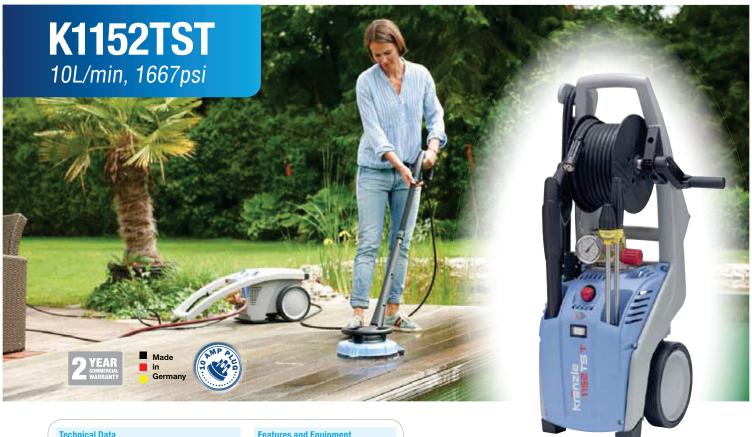

## **Cold Water High Pressure Cleaners**

Semi-Industrial Models - Single Phase

| Technical Data                                 |                          |
|------------------------------------------------|--------------------------|
| Part number with Dirtkiller                    | K1152TST-10A             |
| Operating pressure,<br>continuously adjustable | 30-115bar<br>435-1667psi |
| Max. admissible overpressure                   | 150bar, 2175psi          |
| Water output                                   | 10L/min.                 |
| Inlet water temperature                        | max. 60 °C               |
| Nozzle size, Dirtkiller                        | 042                      |
| Nozzle size, Vario jet nozzle                  | 042                      |
| Motor speed                                    | 2800rpm                  |
| Connected load                                 | 230V, 10A, 50Hz          |
| Power intake                                   | 2.8kW                    |
| Power output                                   | 2.0kW                    |
| Weight                                         | 31.5kg                   |
| Dimensions (L x W x H) in mm                   | 360 x 365 x 870          |
|                                                |                          |

| Features and Equipment                       |            |
|----------------------------------------------|------------|
| Easy-start - NEW!                            | •          |
| Total-stop system                            |            |
| Low pressure detergent                       |            |
| Hose drum with HP hose,<br>15m NW 6          | •          |
| Steel braided high-pressur<br>hose, 10m NW 6 | e o        |
| Trigger gun with safety catch 'M2000'        | •          |
| Dirtkiller lance with stainless steel pipe   | •          |
| Vario jet lance with stainless steel pipe    | •          |
| Water intake filter                          | 0          |
| Standard Equipment                           | O Optional |

With serious cleaning power, a 15m hose on reel and adjustable pressure makes this machine perfect for heavy duty workshops, car valet or tough home use. First in its class

- Graphite packed seals for dry-run safety
- Portable and versatile
- · Ideal for boats and cars
- Single phase 10amp