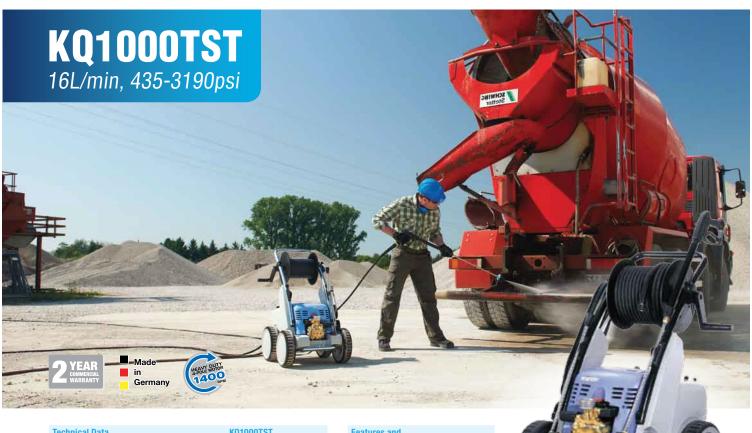

### Power in action!

This 'top of the range' cold water unit is designed to handle heavy duty industrial cleaning applications with ease! Rated for 3190psi working pressure, (equivalent to 5400psi with Turbo-Killer nozzle), and a maximum water flow of 16 litres per minute.