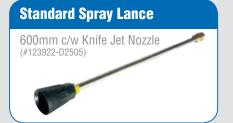

e with stainless steel pipe              | •         |
| Park brake                                           | •         |
| Water intake filter                                  | 0         |
| Standard Equipment                                   | O Option  |

### Power in action!

This 'top of the range' cold water unit is designed to handle heavy duty industrial cleaning applications with ease! Rated for 3190psi working pressure, (equivalent to 5400psi with Turbo-Killer nozzle), and a maximum water flow of 16 litres per minute.

## **Optional Accessories**

### **Hose Reel with 20m Hose**

Also includes 1m steel braid high pressure hose for fitting (#44152)



**Lance Extension** 

(#41154)

ST30 x M22 - 1000mm

## **Wire Braided High Pressure Hose**

M22, F/F 20m 400bar NW8 (#41083)



### **Round Floor Cleaners**



# **Turbo Killer Lance - Complete**

Lance + Nozzle - 055, 600mm (#410724)