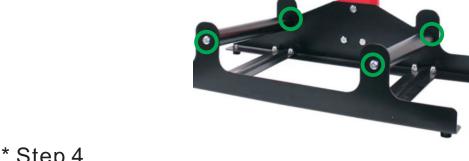

## \*\* Step 2 Install two connecting rods with Medium-sized screws and nuts (code M1&M2)

\*\* Step 3
Install two horizontal Rollers with Medium-sized screws (code M1)

\*\* Step 4
Install one vertical Roller with two connection straps,