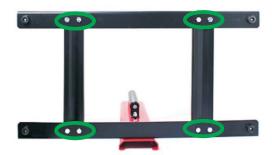

## \*\* Step 2 Install two connecting rods with Medium-sized screws and nuts (code M1&M2)

\*\* Step 3
Install two horizontal Rollers with Medium-sized screws (code M1)

\*\* Step 4
Install one vertical Roller with two connection straps,