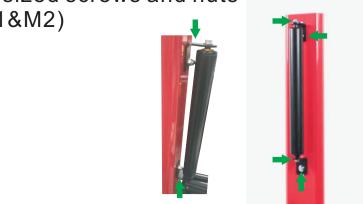

## \*\* Step 2 Install two connecting rods with Medium-sized screws and nuts (code M1&M2)

\*\* Step 3
Install two horizontal Rollers with Medium-sized screws (code M1)

\*\* Step 4
Install one vertical Roller with two connection straps,

Medium-sized screws and nuts (code M1&M2)

\*\* Step 5(Last Step)
Install RED pillar with Big screws and nuts(code B)