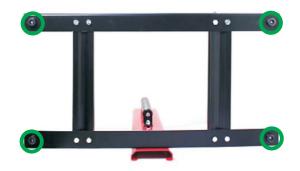

## Wheel Stand Installation Instruction

| Parts Picture | Code | Quantity | Descriptions             |
|---------------|------|----------|--------------------------|
|               | S    | 4        | Small screws and nuts    |
| 0000          | F    | 4        | Foot plastic parts       |
| THITTHE       | M1   | 16       | Medium-sized screws      |
| 000000000     | M2   | 10       | Medium-sized nuts        |
|               | В    | 3        | Big size screws and nuts |

\*\* Step 1 Install the four support feet with small screws and nuts (code S&F)



## \*\* Step 2 Install two connecting rods with Medium-sized screws and nuts (code M1&M2)



\*\* Step 3
Install two horizontal Rollers with Medium-sized screws (code M1)



\*\* Step 4
Install one vertical Roller with two connection straps,

Medium-sized screws and nuts (code M1&M2)



\*\* Step 5(Last Step)
Install RED pillar with Big screws and nuts(code B)