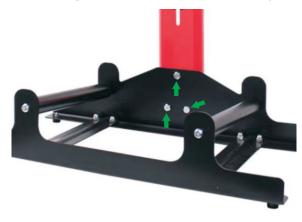

## \*\* Step 2 Install two connecting rods with Medium-sized screws and nuts (code M1&M2)

\*\* Step 3
Install two horizontal Rollers with Medium-sized screws (code M1)

\*\* Step 4
Install one vertical Roller with two connection straps,

Medium-sized screws and nuts (code M1&M2)

\*\* Step 5(Last Step)
Install RED pillar with Big screws and nuts(code B)