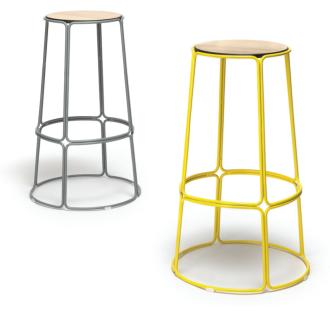

# **VEGA** BAR STOOL.

Our new Vega bar stool is a Scandinavian inspired design made for indoor and outdoor environments spanning corporate, breakout, hospitality and public spaces.

Vega is made from zinc plated steel with a compact laminate seat suitable for outdoor use, or a laminated mdf seat for indoor use, both in any Polytec solid colour or woodgrain finish to suit your project.

Vega is available in a range of powder coat finishes in any colour in the Dulux powder coat palette.

## **OPTIONS**

Available in any Dulux powder coat colour (subject to availablity).

**DIMENSIONS** 

USE

H650 x Dia 330mm H750 x Dia 330mm Suitable for outdoor use