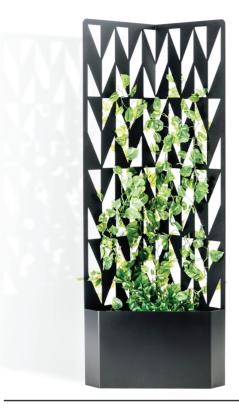

## TRIBECA PLANTER.

Tribeca is vertical trellis planter with a beautiful oversized laser cut mesh pattern.

Perfect for privacy screening or space division in offices, meeting rooms, break out spaces and covered outdoor environments, Tribeca is made from aluminium with a texture powder coated finish available in a range of colours.

Tribeca rests on concealed castors for ease of movement and comes with a 330mm sealed flower bucket suspended in a fixed mulch plate suitable for most proprietary sub-irrigation systems.