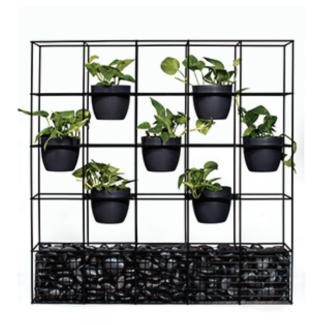

## **LANNA**GARDEN SCREEN SML.

Our range of vertical garden screens are designed and made in Melbourne from pre-galvanised wire with zinc plated components.

Available in a textured black or white powdercoated finish, with a choice of black, white or terracotta coloured sealed polypropylene pots and polished river pebbles for ballast.

**MATERIALS** 

Powder coated pre-galvanised steel Colour matched PPE pots Colour matched river pebbles WARRANTY

5 Years structural warrantly

STANDARD TEXTURE COLOURS

**BLACK** 

WHITE

**OPTIONS** 

A choice of black, white or terracotta coloured pots combined with a texture black or texture white frame.

**DIMENSIONS** 

USE

H970 x W970 x D210mm

Suitable for Indoor and coverered outdoor spaces

TRADE PRICE:

\$750 + GST | ORDER CODE:

LGS.SML.970 (Specify colour combination)