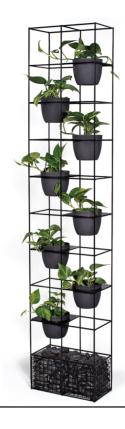

## LANNA GARDEN COLUMN.

Our range of vertical garden screens are designed and made in Melbourne from pre-galvanised wire with zinc plated components.

Available in a textured black or white powdercoated finish, with a choice of black, white or terracotta coloured sealed polypropylene pots and polished river pebbles for ballast.

**MATERIALS** 

Powder coated pre-galvanised steel Colour matched PPE pots Colour matched river pebbles WARRANTY

5 Years structural warrantly

STANDARD TEXTURE COLOURS

**BLACK** 

WHITE

**OPTIONS** 

A choice of black, white or terracotta coloured pots combined with a texture black or texture white frame.

**DIMENSIONS** 

USE

H1935 x W390 x D210mm

Suitable for Indoor and coverered outdoor spaces

TRADE PRICE: \$750 + GST | ORDER CODE:

LGS.COL.1930 (Specify colour combination)