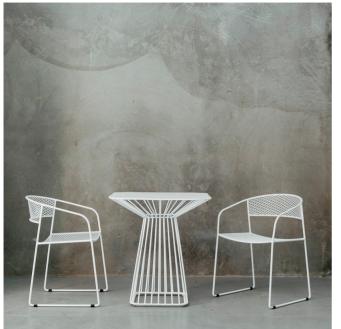

## **FLARE**CAFE TABLE.

Characterised by its refined stainless steel wire frame construction, the Flare collection is a sophisticated outdoor range comprising armchairs, café tables, stools, and bar tables.

With a distinctive pedestal form combined with a choice of compact laminate or aluminium top, the Flare café and bar tables offer a contemporary reimagining of a timeless, archetypal form. The subtly rounded square tabletop comfortably seats four, with the flexibility to join multiple tables for larger gatherings.

Combining elegant design with durable construction, Flare is well-suited to a wide range of settings, including commercial, hospitality, and residential environments.

**MATERIALS** 

Powder coated stainless steel frame Compact Laminate or Aluminium top Nylon glides WARRANTY