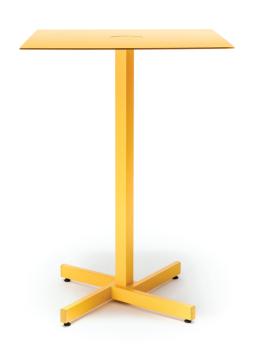

# **ASTERIX** BAR TABLE.

Our new Asterix Bar table puts a modern twist on the classic pedestal style table.

Made for indoor and outdoor environments spanning corporate, breakout, hospitality and public spaces, Asterix is made from stainless steel with a colour matched aluminium top suitable for outdoor use, and for indoor use we offer Asterix with a laminated mdf top in any Polytec finish to suit your project.

Available as standard in texture White, Black, Asteroid, Brilliance, Yellow and Red, Asterix is available in any colour in the Dulux powder coat palette.

### **OPTIONS**

Available in any Dulux powder coat colour (subject to availability).

DIMENSIONS

**USE** 

**SQUARE** 

H1000 x W750 x D750mm

Suitable for indoor and outdoor use

H1000 X DIA 750mm ROUND