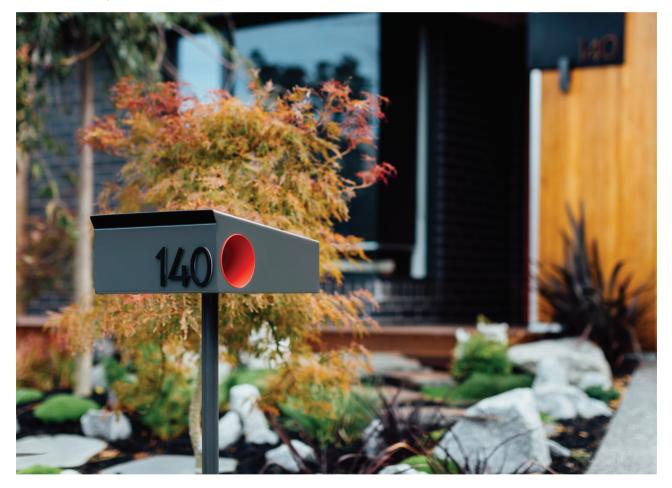

## **COVE** Letterbox.

Add a touch of Mid-century modern to your front yard with our new Cove Letterbox.

Inspired by Mid-century modern Australian architecture, our Cove Letterbox is the newest addition to our growing range of fun and functional letterboxes.

Defined by the striking spot of colour created by the tubular newspaper slot, the Cove Letterbox is available in three Colorbond® exteriors with your choice of 8 beautiful colour options for the tube including:

Cyan, Yellow, Red, Blood Orange, Light Blue, Green, White and Terracotta with Colorbond® Surmist White or Woodland Grey exterior.

DIMENSIONS W310 x D342 x H157mm Post 35mm Dia x H1350mm MATERIALS Powder coated stainless steel with aluminium newspaper tube Nylon components. **DESIGN** Kain Lucas