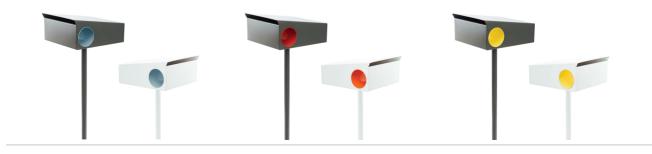

Defined by the striking spot of colour created by the tubular newspaper slot, the Cove Letterbox is available in three Colorbond® exteriors with your choice of 8 beautiful colour options for the tube including:

Cyan, Yellow, Red, Blood Orange, Light Blue, Green, White and Terracotta with Colorbond® Surmist White or Woodland Grey exterior.

DIMENSIONS W310 x D342 x H157mm Post 35mm Dia x H1350mm MATERIALS Powder coated stainless steel with aluminium newspaper tube Nylon components. **DESIGN** Kain Lucas