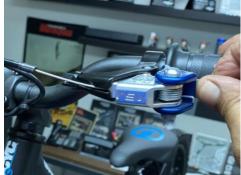

ADJUST PERCH POSITION: Locate the bolt underneath the stock perch. Use a 5mm Allen to loosen the bolt. Adjust the perch position so that the reach and grip is comfortable to the rider. Then tighten using the 5mm Allen.