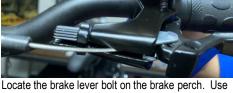

CAUTION: REMOVE BATTERY BEFORE ATTEMPTING INSTALL!

Locate the brake lever bolt on the brake perch. Use the 4mm Allen on brake lever bolt to loosen. Remove the bolt, the spring, the lever, the washer, and the nut. Keep the bolt and nut