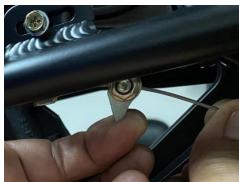

Locate the brake cable arm underneath the

swingarm on the brake side about 3 inches from the axle. Use the 10mm wrench to loosen the brake

Remove the brake cable anchor from the brake lever

Install the brake cable anchor into the ASV brake lever. Install the ASV brake lever into the perch so that the lever is fully against the perch.

Push the brake cable back into the perch and tighten the brake cable adjustor all the way.

Use the original nut and bolt to secure the ASV lever to the perch.

To secure the rear, pull the brake cable arm frontward until it stops. While holding, pull the brake cable rearwards just enough to remove the slack. Then tighten the nut.