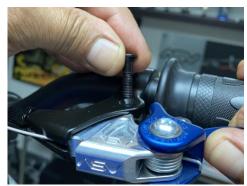

CAUTION: REMOVE BATTERY BEFORE ATTEMPTING INSTALL!

Locate the brake lever bolt on the brake perch. Use the 4mm Allen on brake lever bolt to loosen. Remove the bolt, the spring, the lever, the washer, and the nut. Keep the bolt and nut