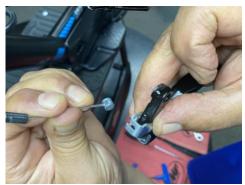

Locate the brake cable arm underneath the

swingarm on the brake side about 3 inches from the axle. Use the 10mm wrench to loosen the brake

Remove the brake cable anchor from the brake lever

Install the brake cable anchor into the ASV brake lever. Install the ASV brake lever into the perch so that the lever is fully against the perch.