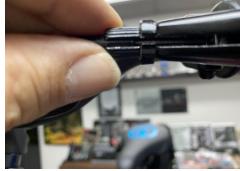

## **Tools Needed**

cable nut.

- 3mm, 4mm, and 5mm Allen wrench
- 10mm wrench
- Flat Head Screwdriver (for washer removal)

Locate the brake cable adjuster on the brake perch. Use your fingers to loosen the adjuster and line up the openings so that the cable can be removed.