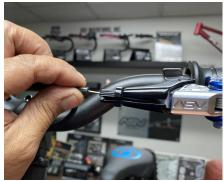

Locate the brake cable arm underneath the

swingarm on the brake side about 3 inches from the axle. Use the 10mm wrench to loosen the brake

Remove the brake cable anchor from the brake lever

Install the brake cable anchor into the ASV brake lever. Install the ASV brake lever into the perch so that the lever is fully against the perch.