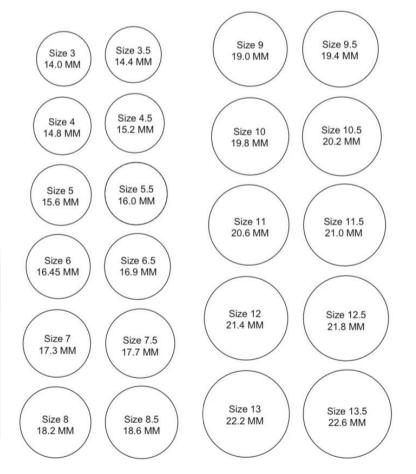

## -OR-

- Find a ring that you want to measure (make sure its for the right finger)
- Place ring on the circles below
- You want the inside edges to match circle and ring