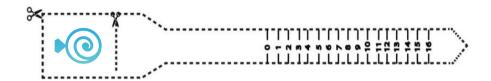

## PRINTABLE RING SIZER

- Print this page at 100%. Do not shrink or stretch
- To make sure of proper print size, place a credit card or ID Card on the image below to make sure it lines up.
- Cut out the sizer, then cut a slit in the end for the pointed part to go through
- Wrap sizer around your finger where you want to wear your ring and slide pointed end through the slit
- Take a look at the number and that is your ring size

## Place your ID or Credit Card Here