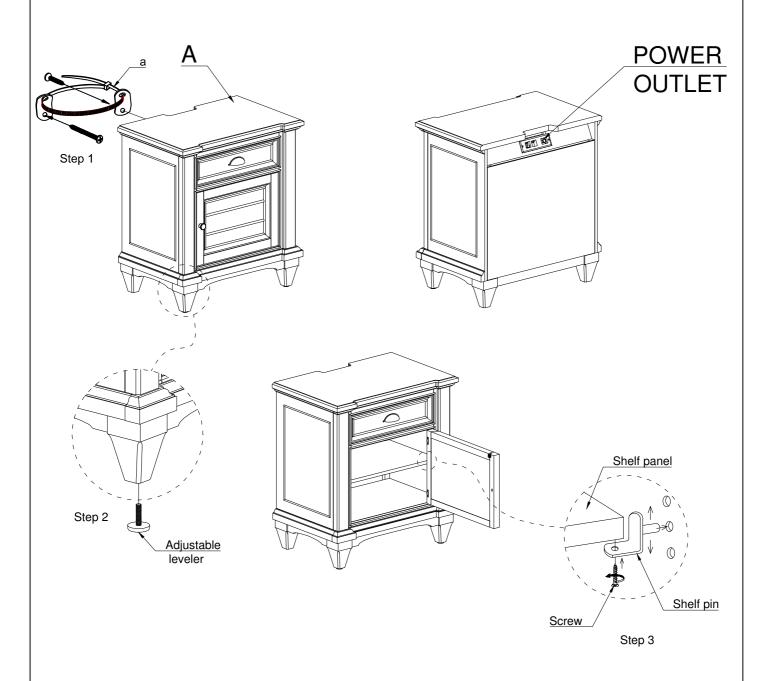

# **Assembly Instruction**

HOUS 3592-35 White Door Night Stand w/usb 33535925 HOUS 3594-35 Gray Door Night Stand w/usb SKU# 33535949 HOUS 3596-35 Graphite Door Night Stand w/usb SKU# 33535963 HOUS 3598-35 Mint Door Night Stand w/usb SKU# 33535987

Thank you for purchasing this quality product. Be sure to check all packing materials carefully for small parts which may have come loose inside the carton during shipment. Identify and count all parts and compare with the parts list below.

\*\*Assemble the product on a flat, soft surface such as a carpet or cloth to prevent scratching the finish. Read all instruction and study the drawings carefully before starting the assembly process.

### Parts list

| NO | SKETCH | DESCRIPTION               | Q'TY |
|----|--------|---------------------------|------|
| А  |        | Door Night<br>Stand w/usb | 1 pc |

### Hardware list (Enclosed In Door Night Stand w/usb)

|    | •      | ,                           |       |
|----|--------|-----------------------------|-------|
| NO | SKETCH | DESCRIPTION                 | Q'TY  |
| а  |        | Furniture tipping restraint | 1 set |

**Cleaning Instruction:** Clean finished parts with a mild dishwashing liquid and water solution on a damp cloth. Polish the finish with soft cloth and an industry recognized furniture polish.

Page 1 of 1 Made in Vietnam