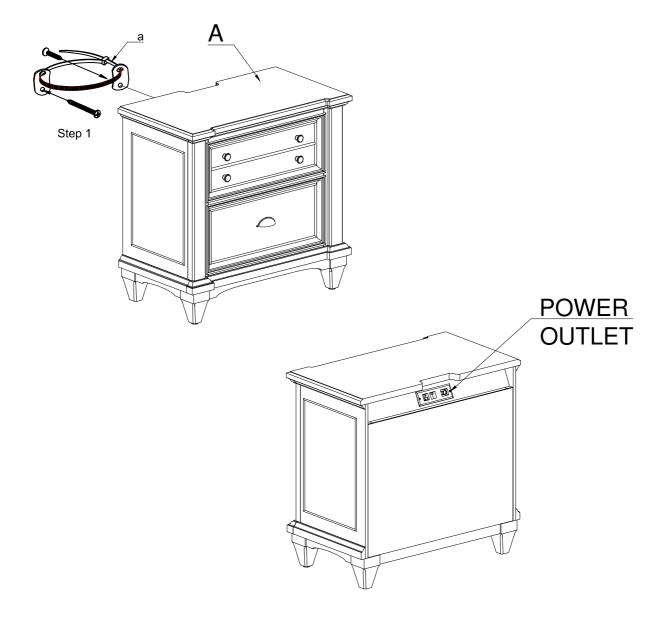

# **Assembly Instruction**

 HOUS 3592-36
 White
 Two Drawer NS w/usb
 SKU#
 32535924

 HOUS 3594-36
 Gray
 Two Drawer NS w/usb
 SKU#
 32535948

 HOUS 3598-36
 Mint
 Two Drawer NS w/usb
 SKU#
 32535986

Thank you for purchasing this quality product. Be sure to check all packing materials carefully for small parts which may have come loose inside the carton during shipment. Identify and count all parts and compare with the parts list below.

\*\*Assemble the product on a flat, soft surface such as a carpet or cloth to prevent scratching the finish. Read all instruction and study the drawings carefully before starting the assembly process.

### Parts list

| NO | SKETCH | DESCRIPTION         | Q'TY |
|----|--------|---------------------|------|
| А  |        | Two Drawer NS w/usb | 1 pc |

Hardware list (Enclosed In Two Drawer NS w/usb)

|    | •      | •                           |       |
|----|--------|-----------------------------|-------|
| NO | SKETCH | DESCRIPTION                 | Q'TY  |
| а  |        | Furniture tipping restraint | 1 set |

**Cleaning Instruction:** Clean finished parts with a mild dishwashing liquid and water solution on a damp cloth. Polish the finish with soft cloth and an industry recognized furniture polish.

Page 1 of 1 Made in Vietnam