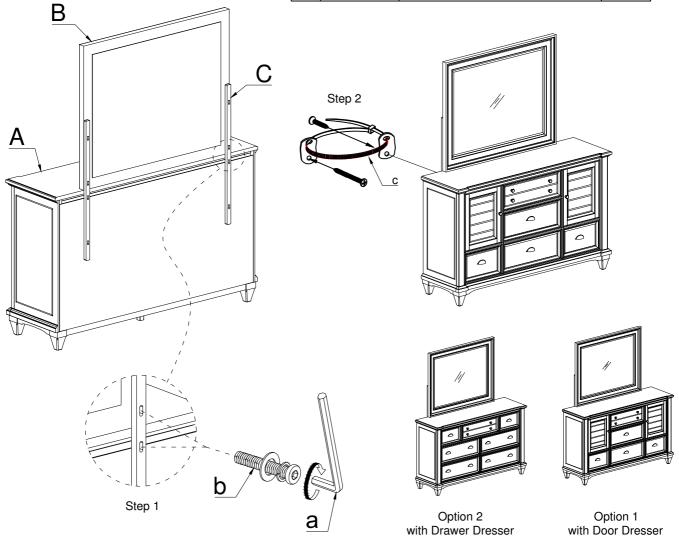

\*\*Assemble the product on a flat, soft surface such as a carpet or cloth to prevent scratching the finish. Read all instruction and study the drawings carefully before starting the assembly process.

#### Parts list

| NO | SKETCH | DESCRIPTION                      | Q'TY  |
|----|--------|----------------------------------|-------|
| A  |        | Door Dresser<br>(for option 1)   | 1 pc  |
|    |        | Drawer Dresser<br>(for option 2) | 1 pc  |
| В  | *      | Mirror                           | 1 pc  |
| С  |        | Mirror Support                   | 2 pcs |

### Hardware list (Enclosed In Mirror)

| NO | SKETCH | DESCRIPTION              |                                          | Q'TY  |
|----|--------|--------------------------|------------------------------------------|-------|
| а  |        | 4mm                      | Allen key                                | 1 pc  |
| b  |        | Ø1/4 " x 20 x<br>1-9/16" | Connecting bolts w/washer, spring washer | 8 pcs |

## Hardware list (Enclosed In Dresser)

| NO | SKETCH | DESCRIPTION                 | Q'TY  |
|----|--------|-----------------------------|-------|
| C  |        | Furniture tipping restraint | 1 set |

**Cleaning Instruction:** Clean finished parts with a mild dishwashing liquid and water solution on a damp cloth. Polish the finish with soft cloth and an industry recognized furniture polish.