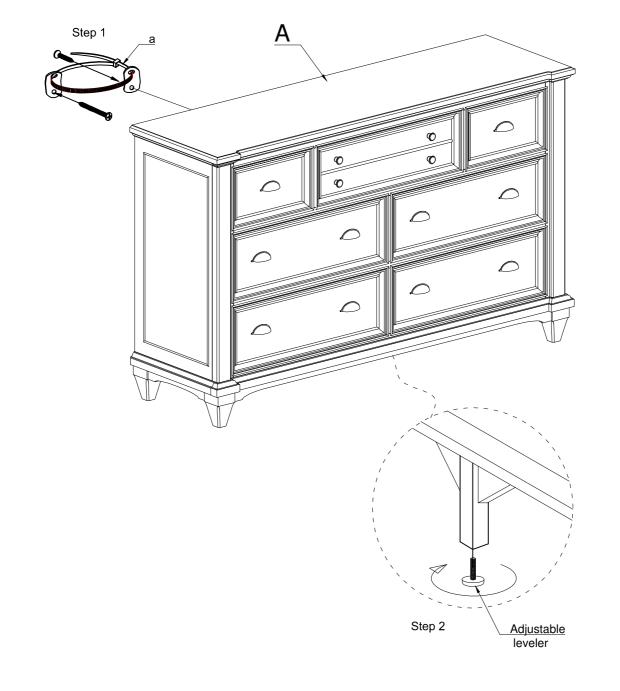

# **Assembly Instruction**

HOUS 3592-03 HOUS 3594-03 HOUS 3598-03 Drawer Dresser Drawer Dresser Drawer Dresser SKU# 32135926 SKU# 32135940 SKU# 32135988

Thank you for purchasing this quality product. Be sure to check all packing materials carefully for small parts which may have come loose inside the carton during shipment. Identify and count all parts and compare with the parts list below. \*\*Assemble the product on a flat, soft surface such as a carpet or cloth to prevent scratching the finish. Read all instruction and study the drawings carefully before starting the assembly process.

White

Gray

Mint

| Parts list |        |                |      | Hardware list (Enclosed In Drawer Dresser) |        |                             |       |
|------------|--------|----------------|------|--------------------------------------------|--------|-----------------------------|-------|
| NO         | SKETCH | DESCRIPTION    | Q'TY | NO                                         | SKETCH | DESCRIPTION                 | Q'TY  |
| А          |        | Drawer Dresser | 1 pc | а                                          |        | Furniture tipping restraint | 1 set |