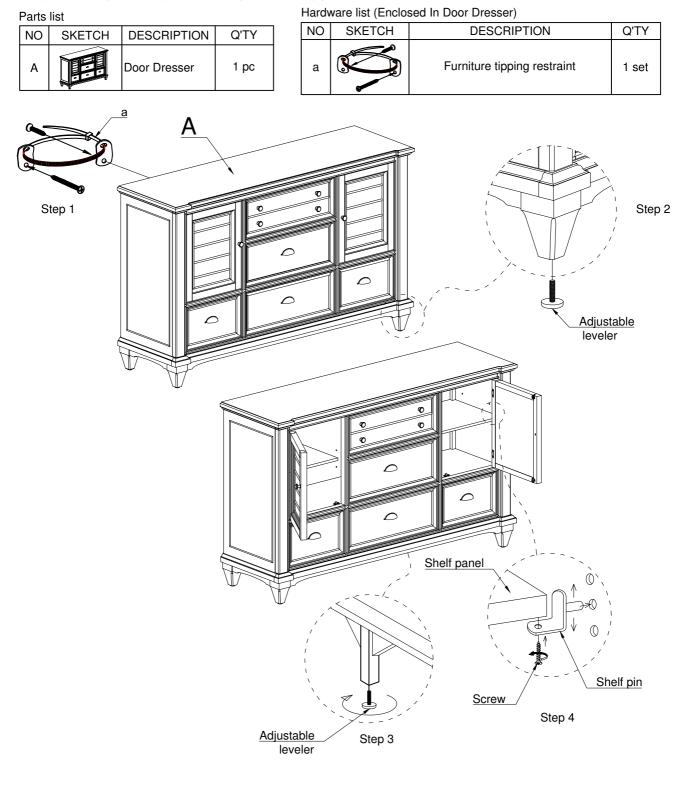

# **Assembly Instruction**

HOUS 3592-05 HOUS 3594-05 HOUS 3598-05 Door Dresser Door Dresser Door Dresser SKU# 33135927 SKU# 33135941 SKU# 33135989

Thank you for purchasing this quality product. Be sure to check all packing materials carefully for small parts which may have come loose inside the carton during shipment. Identify and count all parts and compare with the parts list below. \*\*Assemble the product on a flat, soft surface such as a carpet or cloth to prevent scratching the finish. Read all instruction and study the drawings carefully before starting the assembly process.