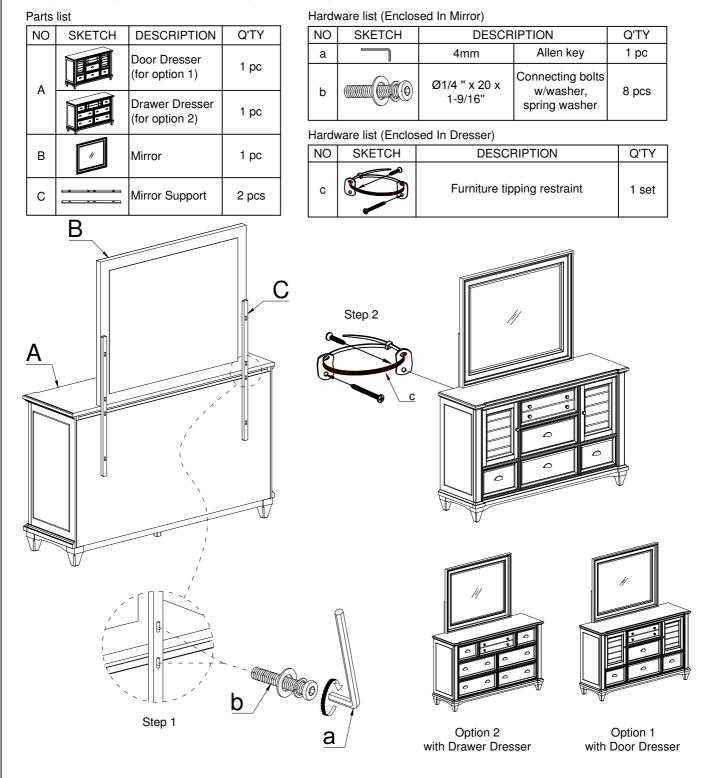

### **Assembly Instruction**

HOUS 3592-04 HOUS 3594-04 HOUS 3598-04

Mirror White Gray Mirror Mirror

SKU# 32235928 SKU# 32235942 SKU# 32235980

Thank you for purchasing this quality product. Be sure to check all packing materials carefully for small parts which may have come loose inside the carton during shipment. Identify and count all parts and compare with the parts list below. \*\*Assemble the product on a flat, soft surface such as a carpet or cloth to prevent scratching the finish. Read all instruction and study the drawings carefully before starting the assembly process.