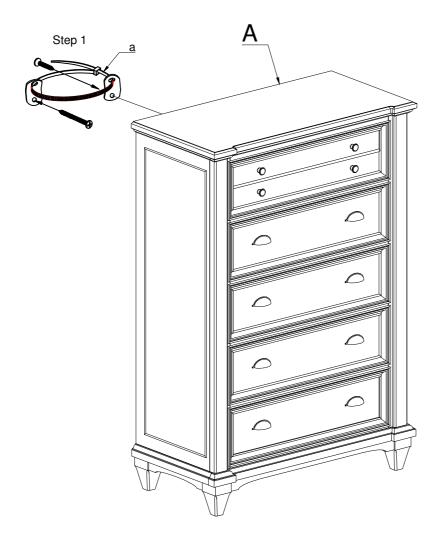

\*\*Assemble the product on a flat, soft surface such as a carpet or cloth to prevent scratching the finish. Read all instruction and study the drawings carefully before starting the assembly process.

## Hardware list (Enclosed In Drawer Chest)

|    | · · · · · · · · · · · · · · · · · · · |                             |       |
|----|---------------------------------------|-----------------------------|-------|
| NO | SKETCH                                | DESCRIPTION                 | Q'TY  |
| а  |                                       | Furniture tipping restraint | 1 set |