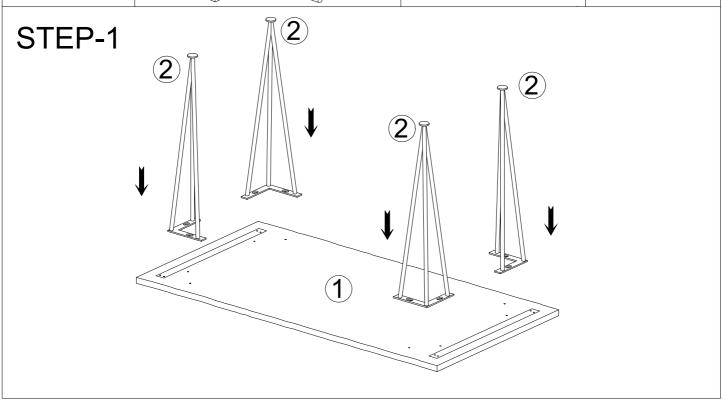

## **ASSEMBLY INSTRUCTIONS**

Thank you for purchasing this quality product. Be sure to check all packing material carefully for small parts, which may have come loose inside the cartoon during shipment. Identify and count all parts and compare with the hardware and parts list below

| Part List |         |             |       |
|-----------|---------|-------------|-------|
| Label     | Picture | Description | Qty.  |
| 1.        |         | WOODEN TOP  | 1 Pc  |
| 2.        |         | IRON LEG    | 4 Pcs |