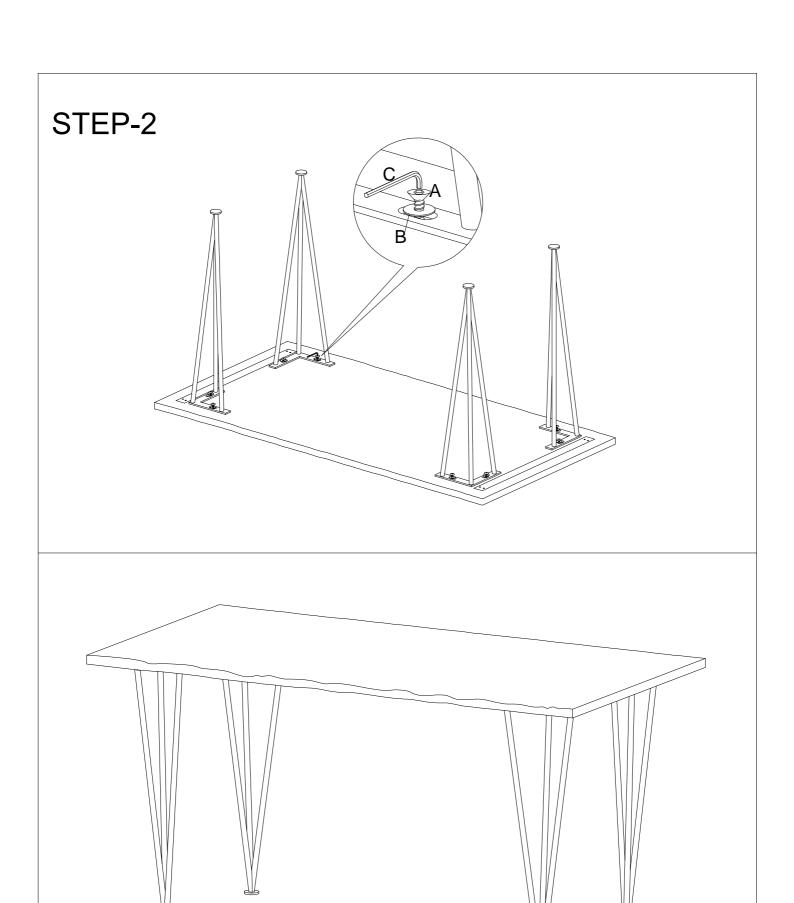

## **HARDWARE LIST:**

| Label | Picture | Discription | Qty.   |
|-------|---------|-------------|--------|
| Α     |         | ALLEN BOLT  | 8 Pcs. |
| В     |         | WASHER      | 8 Pcs. |
| С     |         | ALLEN KEY   | 1 Pc.  |

**COMPLETELY ASSEMBLED**