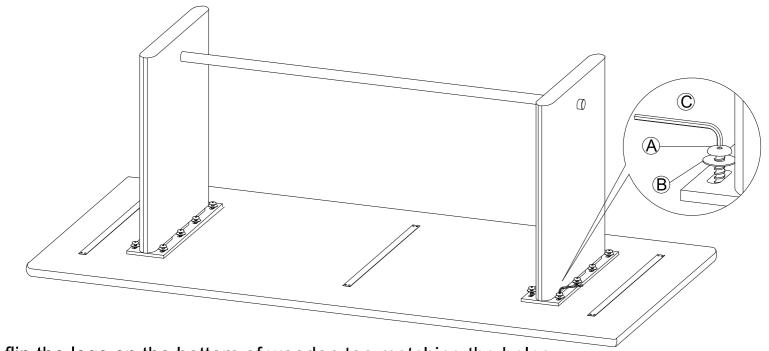

## STEP-2

flip the legs on the bottom of wooden top matching the holes to fix the bolts tighten the them as required

flip the table to use