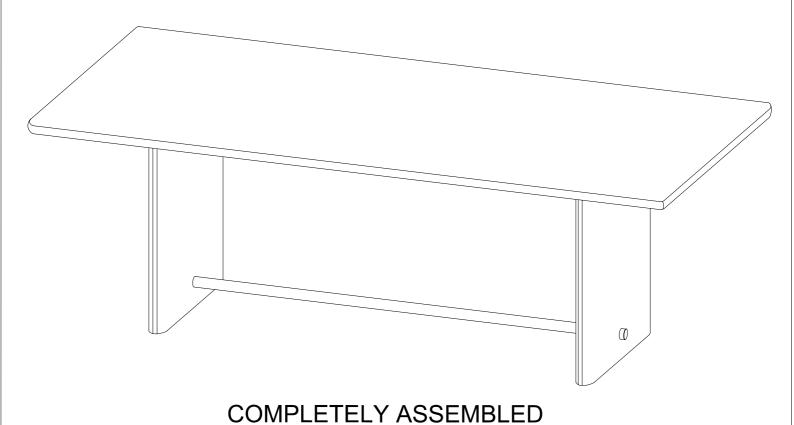

## STEP-2

flip the legs on the bottom of wooden top matching the holes to fix the bolts tighten the them as required

flip the table to use