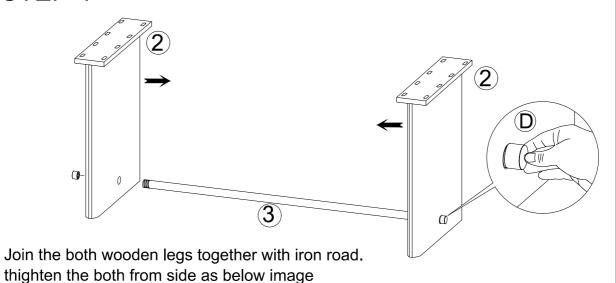

e to check all packing material carefully for small parts, which may have come loose inside the cartoon during shipment. Identify and count all parts and compare with the hardware and parts list below

| Part List      |         |             |         |
|----------------|---------|-------------|---------|
| Label          | Picture | Description | Qty.    |
| 1.             |         | WOODEN TOP  | 1 Pc    |
| 2.             |         | WOODEN LEG  | 2 Pcs   |
| 3.             | 00      | IRON ROAD   | 1 Pcs   |
| HARDWARE LIST: |         |             |         |
| Label          | Picture | Discription | Qty.    |
| Α              |         | ALLEN BOLT  | 16 Pcs. |
| В              |         | WASHER      | 16 Pcs. |
| С              |         | ALLEN KEY   | 1 Pc.   |

## STEP-1

D



**IRON CAP** 

2 Pcs.

## STEP-2



flip the legs on the bottom of wooden top matching the holes to fix the bolts tighten the them as required

flip the table to use