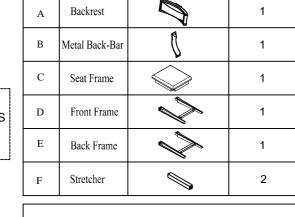

## **ASSEMBLY INSTRUCTIONS**

ITEM NO: 3216-105

PARTS LIST:

Description

No.

36CNT H STOOL-NEWCASTLE MHGY

Thank you for purchasing this quality product. Be sure to check all packing material carefully for small parts that may have come loose inside the carton during shipment.