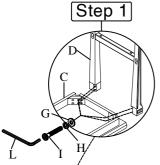

Sketch

Quantity

ATTENTION:
DO NOT TIGHTEN BOLTS
UNTIL STRETCHERS
ARE IN PLACE

Step 2

| HARDWARE LIST: |                    |        |              |          |
|----------------|--------------------|--------|--------------|----------|
| No.            | Description        | Sketch | Size         | Quantity |
| G              | Flat Washer        | 0      | Ø5/16" x19mm | 14       |
| Н              | Spring Washer      | Ŵ      | Ø5/16"       | 14       |
| I              | Bolt               |        | Ø5/16"x50mm  | 8        |
| J              | Bolt               | 9      | Ø5/16"x32mm  | 3        |
| K              | Bolt               |        | Ø5/16"x20mm  | 3        |
| L              | Allen Key          |        | 4mm          | 1        |
| M              | Wood Screw         | 0      | M4*38mm      | 4        |
| N              | Straight Allen Key |        | 4" L*4mm     | 1        |
|                |                    |        |              |          |