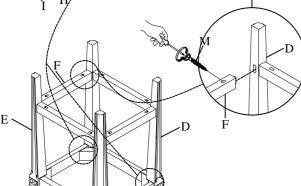

Sketch

Quantity

ATTENTION:
DO NOT TIGHTEN BOLTS
UNTIL STRETCHERS
ARE IN PLACE

Step 2

| HARDWARE LIST: |                    |        |              |          |
|----------------|--------------------|--------|--------------|----------|
| No.            | Description        | Sketch | Size         | Quantity |
| G              | Flat Washer        | 0      | Ø5/16" x19mm | 14       |
| Н              | Spring Washer      | Ŵ      | Ø5/16"       | 14       |
| I              | Bolt               |        | Ø5/16"x50mm  | 8        |
| J              | Bolt               | 9      | Ø5/16"x32mm  | 3        |
| K              | Bolt               |        | Ø5/16"x20mm  | 3        |
| L              | Allen Key          |        | 4mm          | 1        |
| M              | Wood Screw         | 0      | M4*38mm      | 4        |
| N              | Straight Allen Key |        | 4" L*4mm     | 1        |
|                |                    |        |              |          |