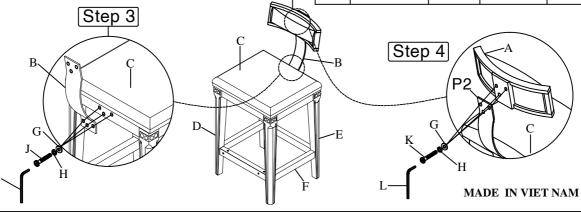

Sketch

Quantity

ATTENTION:
DO NOT TIGHTEN BOLTS
UNTIL STRETCHERS
ARE IN PLACE

Step 2

| HARDWARE LIST: |                    |        |              |          |
|----------------|--------------------|--------|--------------|----------|
| No.            | Description        | Sketch | Size         | Quantity |
| G              | Flat Washer        | 0      | Ø5/16" x19mm | 14       |
| Н              | Spring Washer      | Ŵ      | Ø5/16"       | 14       |
| I              | Bolt               |        | Ø5/16"x50mm  | 8        |
| J              | Bolt               | 9      | Ø5/16"x32mm  | 3        |
| K              | Bolt               |        | Ø5/16"x20mm  | 3        |
| L              | Allen Key          |        | 4mm          | 1        |
| M              | Wood Screw         | 0      | M4*38mm      | 4        |
| N              | Straight Allen Key |        | 4" L*4mm     | 1        |
|                |                    |        |              |          |