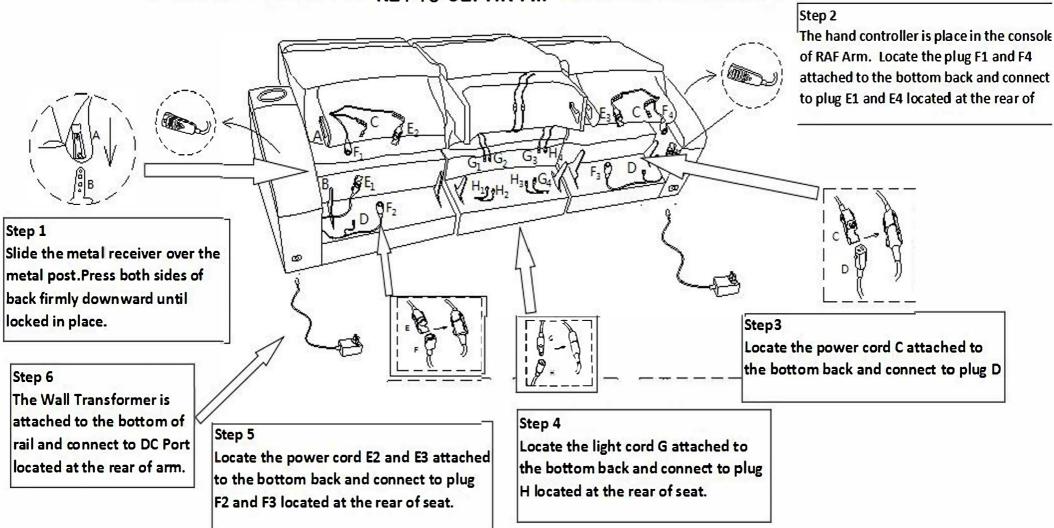

## Assembly Instructions K2140-73PHR-Air

Note: Make sure all PLUGS are connected on the product before plugging power cord into power outlet. If not damage can occur.

The USB ports (where applicable) are designed with working voltage of 5V, and can NOT be used to supply power for laptop computers (neither PC or Mac). Plugging a laptop computer to the USB port may end up damaging either the computer or the USB port due to unmatched working voltage.