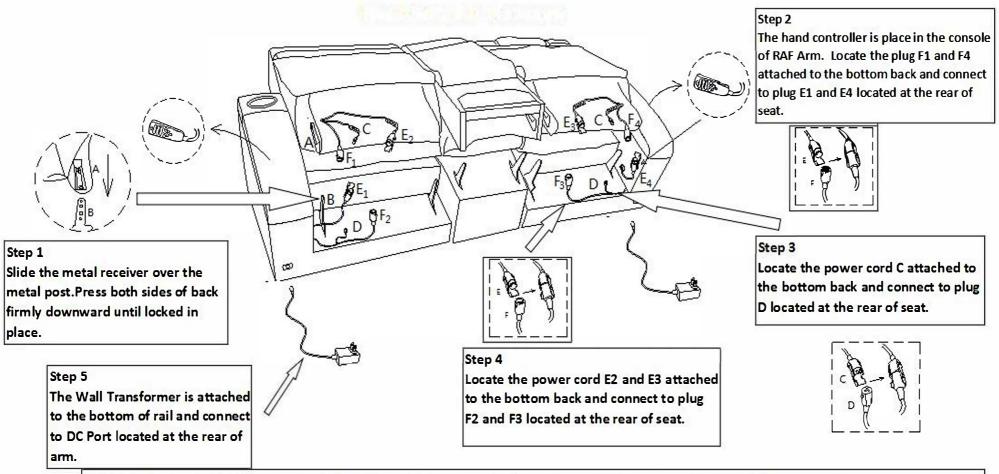

## Assembly Instructions K2140-52PHR-Air

but I do not take

Note: Make sure all PLUGS are connected on the product before plugging power cord into power outlet. If not damage can occur.

The USB ports (where applicable) are designed with working voltage of 5V, and can NOT be used to supply power for laptop computers (neither PC or Mac). Plugging a laptop computer to the USB port may end up damaging either the computer or the USB port due to