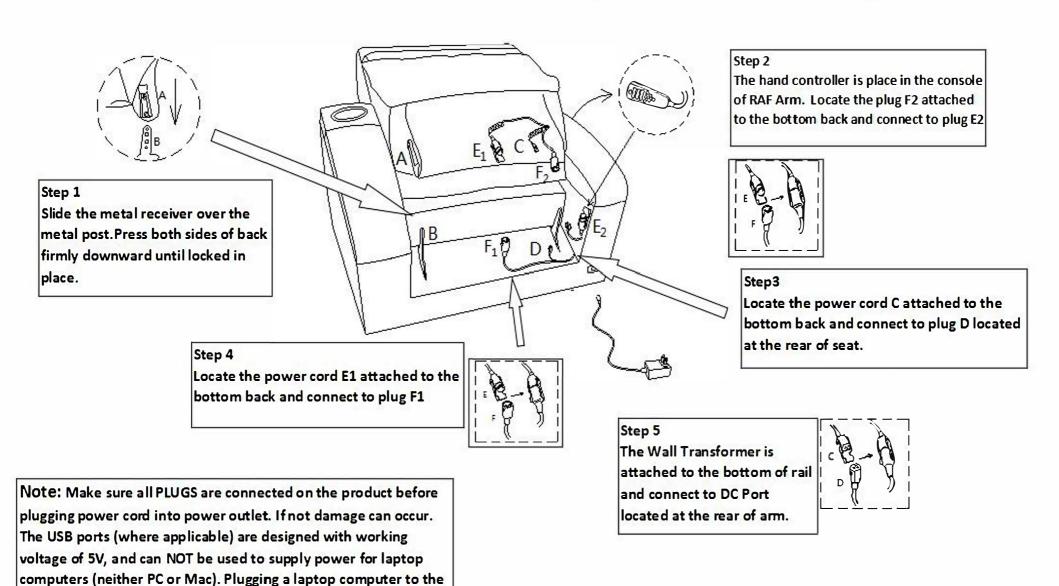

## Assembly Instructions K2140-85PHR-Air

USB port may end up damaging either the computer or the USB