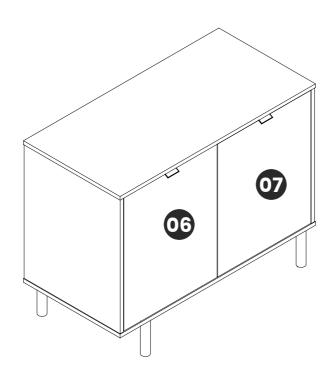

### Included in this package:

| 01. | Base       | Χl |
|-----|------------|----|
| 02. | Тор        | χl |
| 03. | Left Side  | χl |
| 04. | Right Side | χl |
| 05. | Shelf      | χl |
| 06. | Left Door  | χl |
| 07. | Right Door | χl |
| 08. | Back       | x2 |