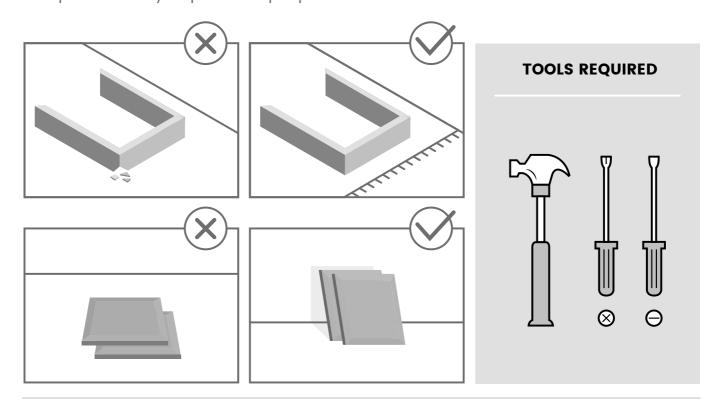

### **FOR BEST RESULTS:**

- Do not throw away packaging materials until assembly is complete.
- Assemble item on a soft surface, such as cardboard or carpet, to protect finish.
- Proper assembly requires two people.