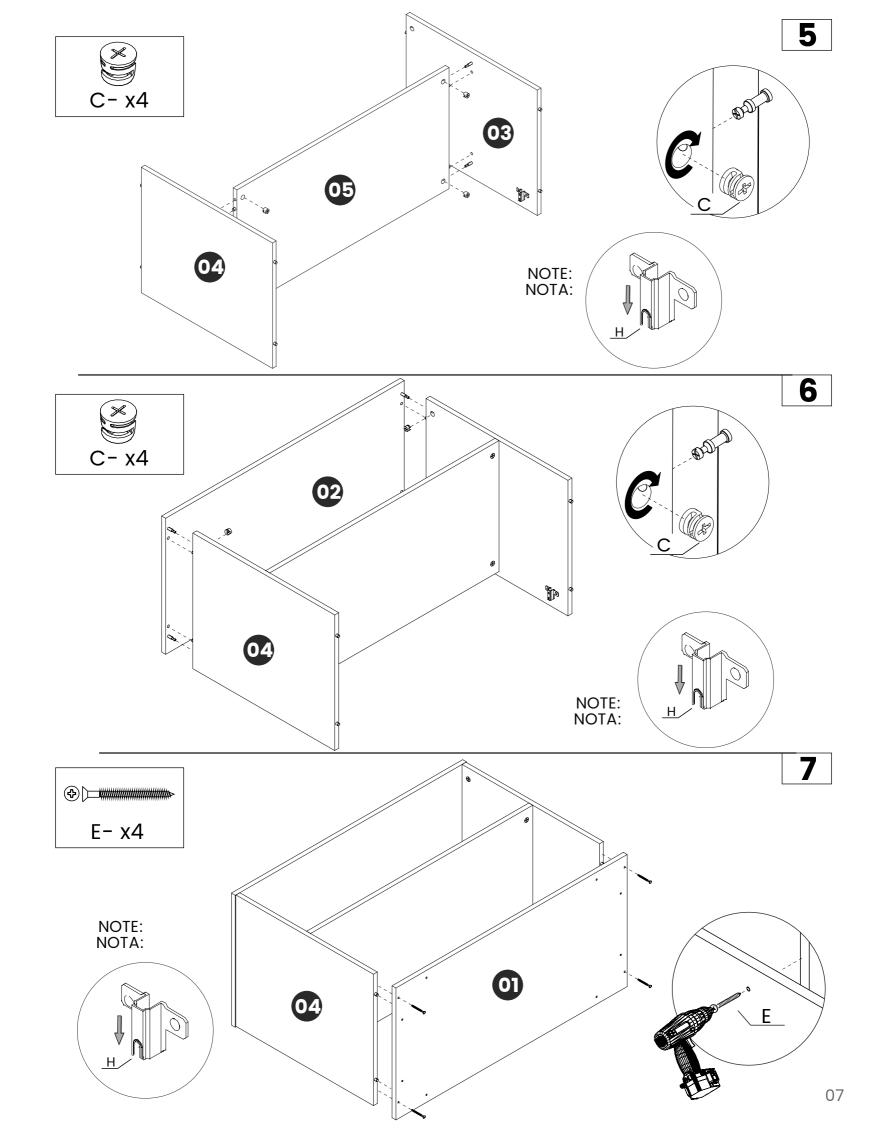

### Included in this package:

| 01. | Base       | Χl |
|-----|------------|----|
| 02. | Тор        | χl |
| 03. | Left Side  | χl |
| 04. | Right Side | χl |
| 05. | Shelf      | χl |
| 06. | Left Door  | χl |
| 07. | Right Door | χl |
| 08. | Back       | x2 |