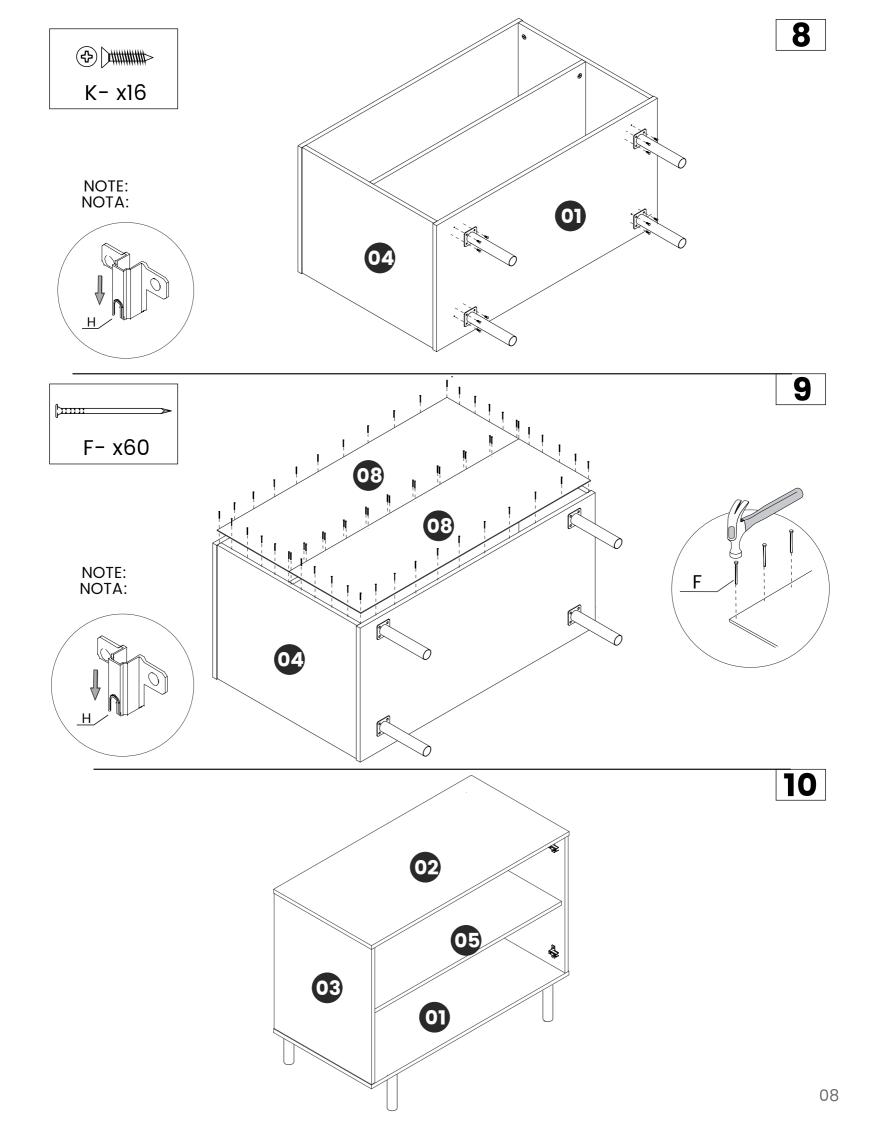

### Included in this package:

| 01. | Base       | Χl |
|-----|------------|----|
| 02. | Тор        | χl |
| 03. | Left Side  | χl |
| 04. | Right Side | χl |
| 05. | Shelf      | χl |
| 06. | Left Door  | χl |
| 07. | Right Door | χl |
| 08. | Back       | x2 |