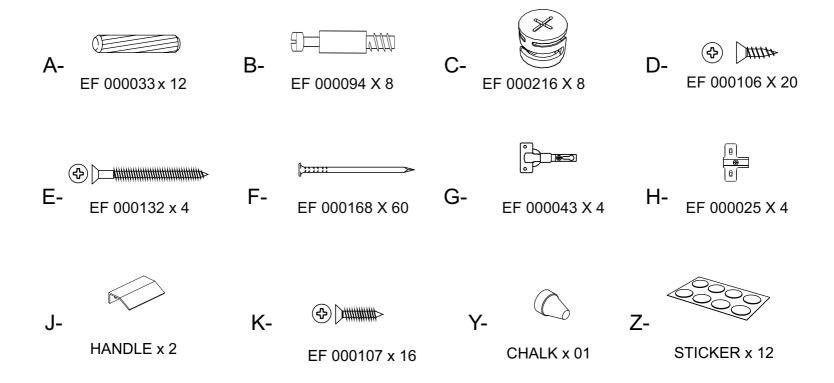

### Included in this package:

| 01. | Base       | Χl |
|-----|------------|----|
| 02. | Тор        | χl |
| 03. | Left Side  | χl |
| 04. | Right Side | χl |
| 05. | Shelf      | χl |
| 06. | Left Door  | χl |
| 07. | Right Door | χl |
| 08. | Back       | x2 |