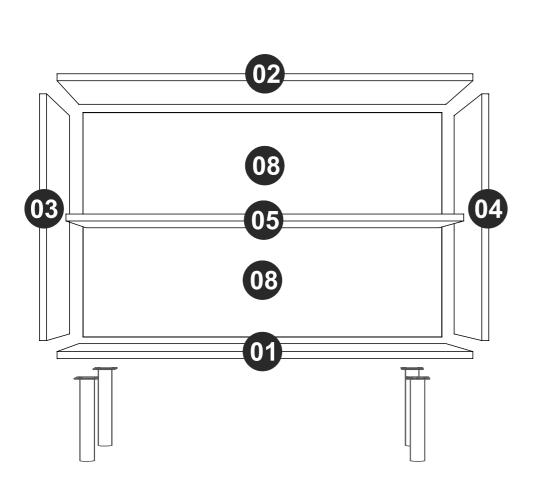

### Included in this package:

| 01. | Base       | Χl |
|-----|------------|----|
| 02. | Тор        | χl |
| 03. | Left Side  | χl |
| 04. | Right Side | χl |
| 05. | Shelf      | χl |
| 06. | Left Door  | χl |
| 07. | Right Door | χl |
| 08. | Back       | x2 |