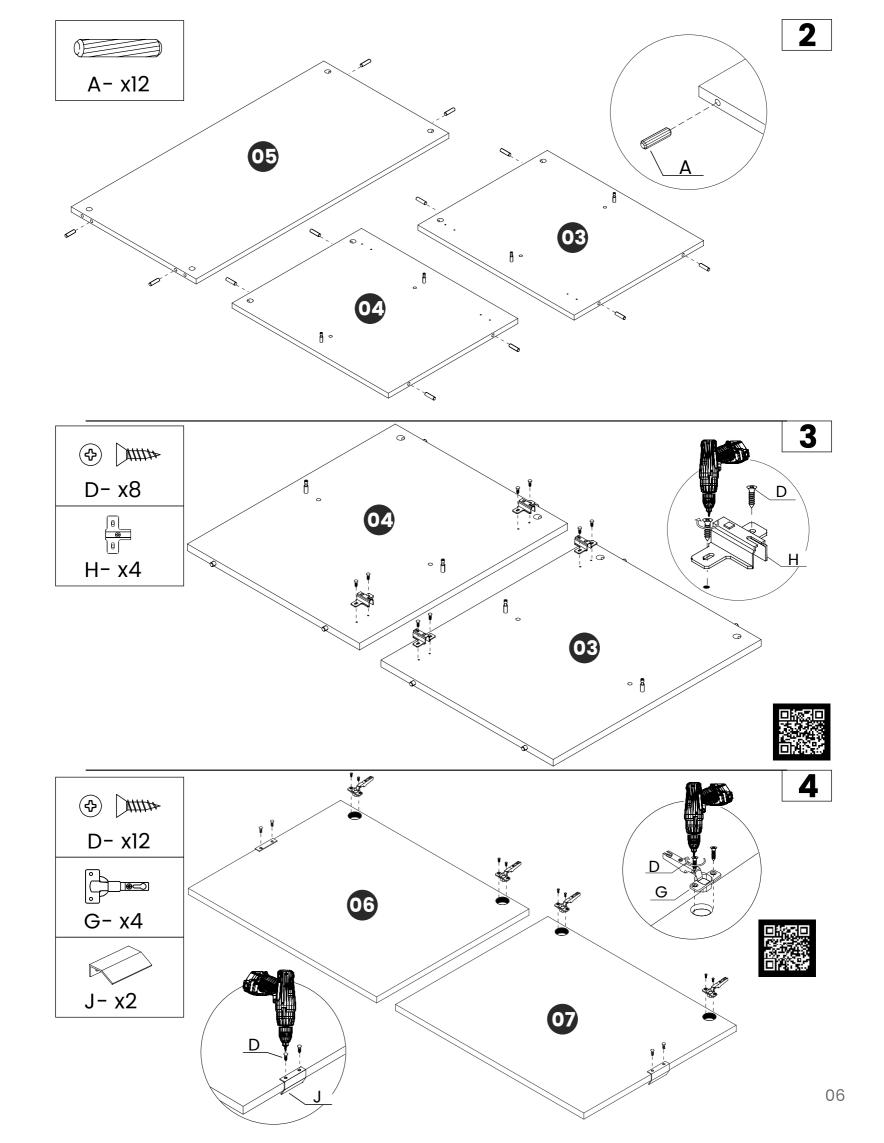

### Included in this package:

| 01. | Base       | Χl |
|-----|------------|----|
| 02. | Тор        | χl |
| 03. | Left Side  | χl |
| 04. | Right Side | χl |
| 05. | Shelf      | χl |
| 06. | Left Door  | χl |
| 07. | Right Door | χl |
| 08. | Back       | x2 |