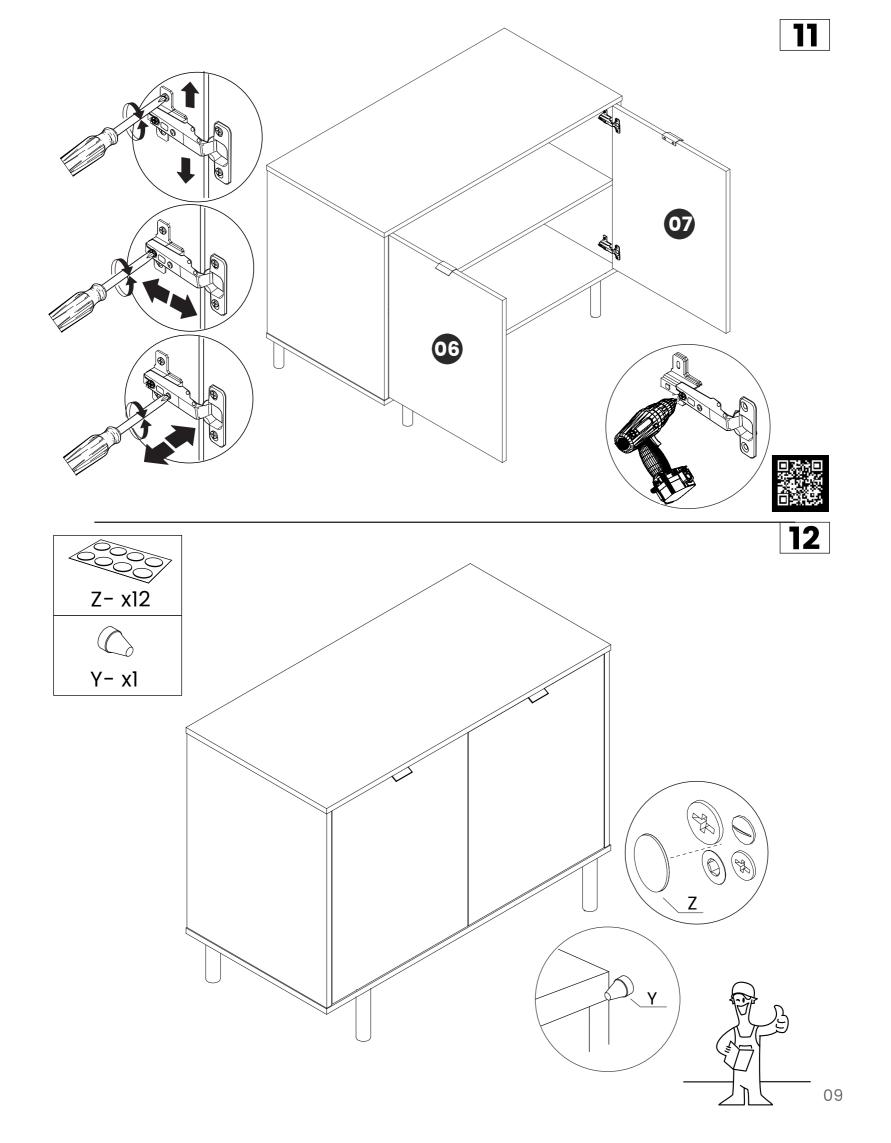

### Included in this package:

| 01. | Base       | Χl |
|-----|------------|----|
| 02. | Тор        | χl |
| 03. | Left Side  | χl |
| 04. | Right Side | χl |
| 05. | Shelf      | χl |
| 06. | Left Door  | χl |
| 07. | Right Door | χl |
| 08. | Back       | x2 |