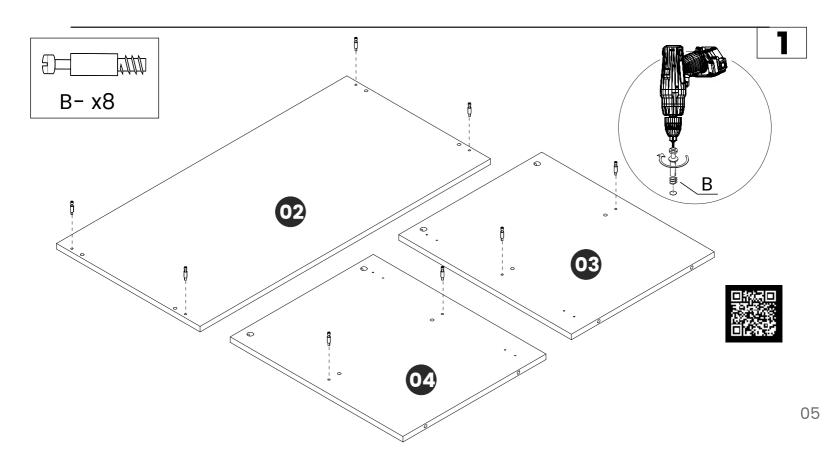

### Included in this package:

| 01. | Base       | Χl |
|-----|------------|----|
| 02. | Тор        | χl |
| 03. | Left Side  | χl |
| 04. | Right Side | χl |
| 05. | Shelf      | χl |
| 06. | Left Door  | χl |
| 07. | Right Door | χl |
| 08. | Back       | x2 |