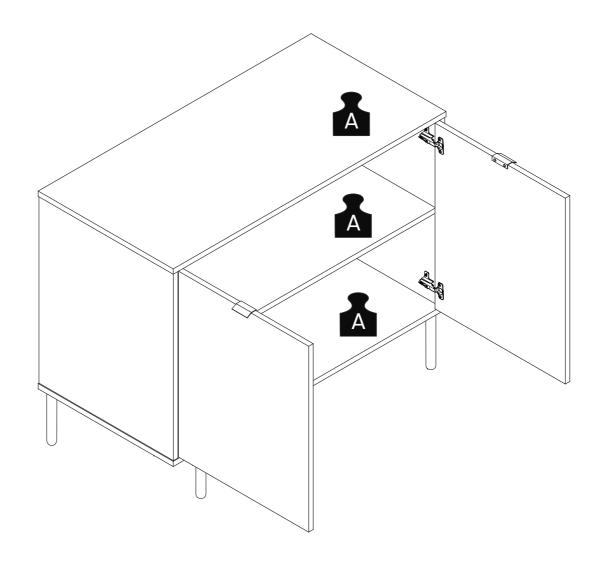

### Included in this package:

| 01. | Base       | Χl |
|-----|------------|----|
| 02. | Тор        | χl |
| 03. | Left Side  | χl |
| 04. | Right Side | χl |
| 05. | Shelf      | χl |
| 06. | Left Door  | χl |
| 07. | Right Door | χl |
| 08. | Back       | x2 |