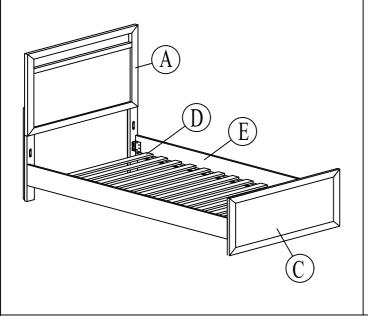

## ASSEMBLY INSTRUCTION

STEP ONE **FURNITURE**  STOF 4/6 PANEL FOOTBOARD w/SLATS STOF 3/3 - 4/6 SIDE RAILS

SKU 35927043 - 27014 - 216F

SKU 35927055 - 27015 - 216F

SKU 36027046 - 27014 - 930R

SKU 36027058 - 27015 - 930R

| Hardware List | No. | Picture                                  | Description                                | Dimension         | Qty    |
|---------------|-----|------------------------------------------|--------------------------------------------|-------------------|--------|
|               | 1   | A. A | Screw 1/4 P/H Rattan 8 x 1                 | 32mm              | 26 Pcs |
|               | 2   |                                          | JCBB (M8 RB) with Spring Washer and Washer | M8 x P1.25 x 25mm | 8 Pcs  |
|               | 3   |                                          | Allen Key (M5)                             | 5 x 65mm          | 1 Pc   |
|               | No. | Description                              |                                            |                   | Qty    |
| Part List     | A   | Panel Headboard                          |                                            |                   |        |
|               | В   | Bookcase Headboard                       |                                            |                   |        |
|               | C   | Panel Footboard                          |                                            |                   |        |
|               | D   | Slats Roll (13 Pcs)                      |                                            |                   |        |
|               | E   | Side Rails                               |                                            |                   |        |

\* Hardware Packed Inside Footboard.