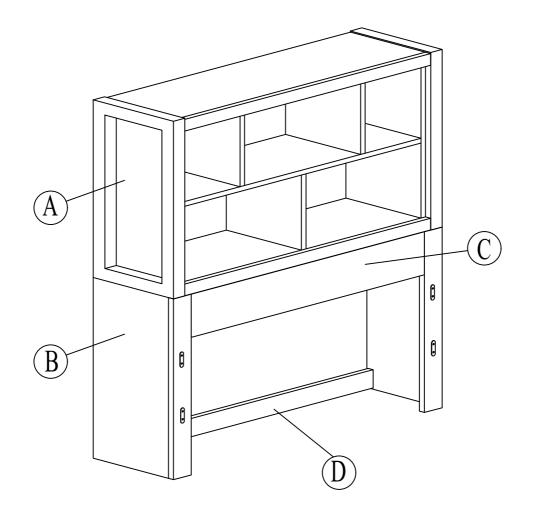

# STOF 4/6 BOOKCASE HEADBOARD SKU 35827041 - 27014 - 235H

SKU 35827053- 27015 - 235H

Thank you for purchasing this quality product. Be sure to check all packing material carefully for small parts. which may have come loose inside the carton during shipment. Identify and count all parts and compare with the parts list below:

| Hardware List | No.                    | Picture            | Description                             | Dimension        | Qty    |  |
|---------------|------------------------|--------------------|-----------------------------------------|------------------|--------|--|
|               | 1                      | <b>O100)</b>       | JCBC (M6) with Spring Washer and Washer | M6 x P1.0 x 35mm | 10 Pcs |  |
|               | 2                      |                    | Allen Key (M4)                          | 4 x 65mm         | 1 Pc   |  |
|               | 3                      |                    | FITTING-SYSTEM 5 (05656 + KT-5746)      | -                | 4 Pcs  |  |
|               | No.                    | Description        |                                         |                  |        |  |
| Part List     | A                      | Bookcase Headboard |                                         |                  |        |  |
|               | B Side Panel (L) & (R) |                    |                                         |                  |        |  |
|               | С                      | Front Support Rail |                                         |                  |        |  |
|               | D                      | Back Support Rail  |                                         |                  |        |  |