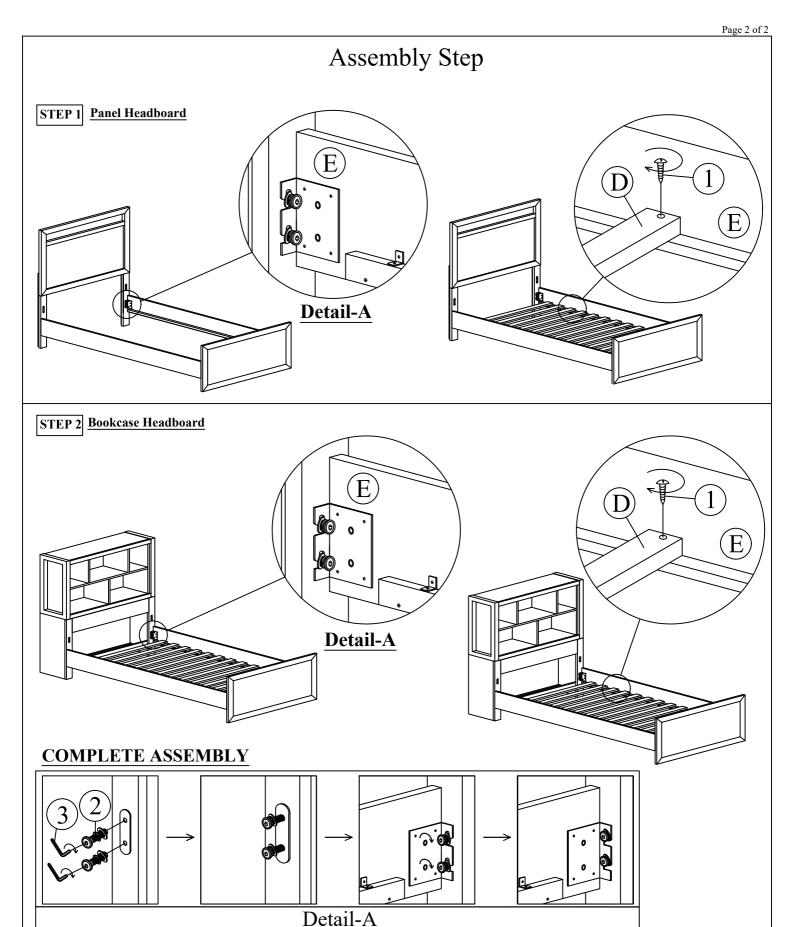

|                   |        |
|               | E   | Side Rails                               |                                            |                   |        |

\* Hardware Packed Inside Footboard.

#### **Panel Headboard**



#### **Bookcase Headboard**



#### **ASSEMBLY TIPS:**

- 1. Remove hardware from box and sort by size.
- 2. Please check to see that all hardware and parts are present prior start of assembly.
- 3. Please follow attached instructions in the same sequence as numbered to assure fast and easy assembly.

### **A** WARNING!

- 1. Don't attempt to repair or modify parts that are broken or defective. Please contact the store immediately.
- 2. This product is for home use only and not intended for commercial establishments.



#### **ASSEMBLY TIPS:**

- 1. Remove hardware from box and sort by size.
- 2. Please check to see that all hardware and parts are present prior start of assembly.
- 3. Please follow attached instructions in the same sequence as numbered to assure fast and easy assembly.

### **A** WARNING!

- 1. Don't attempt to repair or modify parts that are broken or defective. Please contact the store immediately.
- 2. This product is for home use only and not intended for commercial establishments.