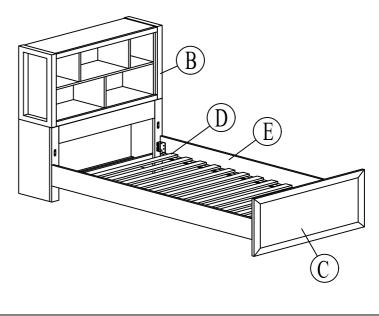

| Hardware List | No. | Picture                                  | Description                                | Dimension         | Qty    |
|---------------|-----|------------------------------------------|--------------------------------------------|-------------------|--------|
|               | 1   | A. A | Screw 1/4 P/H Rattan 8 x 1                 | 32mm              | 26 Pcs |
|               | 2   |                                          | JCBB (M8 RB) with Spring Washer and Washer | M8 x P1.25 x 25mm | 8 Pcs  |
|               | 3   |                                          | Allen Key (M5)                             | 5 x 65mm          | 1 Pc   |
|               | No. | Description                              |                                            |                   | Qty    |
| Part List     | A   | Panel Headboard                          |                                            |                   |        |
|               | В   | Bookcase Headboard                       |                                            |                   |        |
|               | C   | Panel Footboard                          |                                            |                   |        |
|               | D   | Slats Roll (13 Pcs)                      |                                            |                   |        |
|               | E   | Side Rails                               |                                            |                   |        |

#### **Bookcase Headboard**