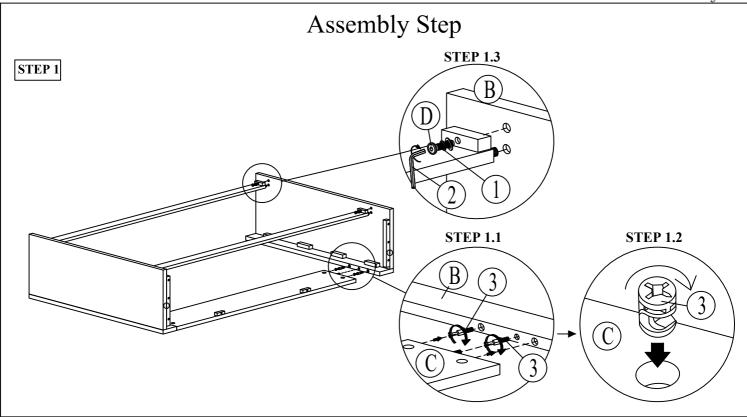

# STOF 4/6 BOOKCASE HEADBOARD SKU 35827041 - 27014 - 235H

SKU 35827053- 27015 - 235H

Thank you for purchasing this quality product. Be sure to check all packing material carefully for small parts. which may have come loose inside the carton during shipment. Identify and count all parts and compare with the parts list below:

| Hardware List | No.                    | Picture            | Description                             | Dimension        | Qty    |  |
|---------------|------------------------|--------------------|-----------------------------------------|------------------|--------|--|
|               | 1                      | <b>O100)</b>       | JCBC (M6) with Spring Washer and Washer | M6 x P1.0 x 35mm | 10 Pcs |  |
|               | 2                      |                    | Allen Key (M4)                          | 4 x 65mm         | 1 Pc   |  |
|               | 3                      |                    | FITTING-SYSTEM 5 (05656 + KT-5746)      | -                | 4 Pcs  |  |
|               | No.                    | Description        |                                         |                  |        |  |
| Part List     | A                      | Bookcase Headboard |                                         |                  |        |  |
|               | B Side Panel (L) & (R) |                    |                                         |                  |        |  |
|               | С                      | Front Support Rail |                                         |                  |        |  |
|               | D                      | Back Support Rail  |                                         |                  |        |  |

<sup>\*</sup> Hardware Packed Inside Bookcase Headboard.