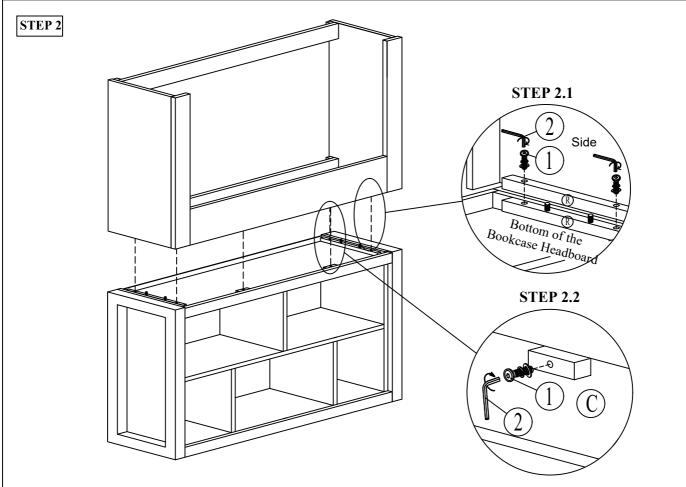

# STOF 4/6 BOOKCASE HEADBOARD SKU 35827041 - 27014 - 235H

SKU 35827053- 27015 - 235H

Thank you for purchasing this quality product. Be sure to check all packing material carefully for small parts. which may have come loose inside the carton during shipment. Identify and count all parts and compare with the parts list below:

| Hardware List | No.                    | Picture            | Description                             | Dimension        | Qty    |  |
|---------------|------------------------|--------------------|-----------------------------------------|------------------|--------|--|
|               | 1                      | <b>O100)</b>       | JCBC (M6) with Spring Washer and Washer | M6 x P1.0 x 35mm | 10 Pcs |  |
|               | 2                      |                    | Allen Key (M4)                          | 4 x 65mm         | 1 Pc   |  |
|               | 3                      |                    | FITTING-SYSTEM 5 (05656 + KT-5746)      | -                | 4 Pcs  |  |
|               | No.                    | Description        |                                         |                  |        |  |
| Part List     | A                      | Bookcase Headboard |                                         |                  |        |  |
|               | B Side Panel (L) & (R) |                    |                                         |                  |        |  |
|               | С                      | Front Support Rail |                                         |                  |        |  |
|               | D                      | Back Support Rail  |                                         |                  |        |  |

<sup>\*</sup> Hardware Packed Inside Bookcase Headboard.