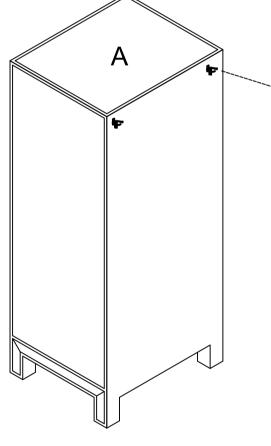

# **ASSEMBLY INSTRUCTIONS**

RSTQ-6541HB

# PART LISTS

# NO DESCRIPTION FIGURE QTY A Chest

# HARDWARE LISTS

| NO | SHAPE | SPECIFICATION                   | QTY  |
|----|-------|---------------------------------|------|
| 1  |       | Wall Bracket 44x20mm            | 4PCS |
| 2  |       | Short Screw M4*16mm             | 4PCS |
| 3  | <     | Long Screw M4*30mm              | 4PCS |
| 4  |       | Nylon Strap M8*250mm            | 2PCS |
| 5  |       | Plastic Screw<br>Anchor M6*30mm | 4PCS |

Wall

#### STEP 1





# STEP 2

Punch a hole in the wall at the proper location, place the plastic screw anchor lightly into the wall hole, then use long screw to fix the other bracket to the wall. Finally, use nylon strap to lace the chest to the wall bracket.



MADE IN CHINA PAGE: 1 OF 1

# **Assembly Instructions**

# **RSTQ-6541HB**

# PART LISTS

# HARDWARE LISTS

| NO | DESCRIPTION | FIGURE | QTY |
|----|-------------|--------|-----|
| A  | Chest       |        | 1PC |

| NO | SHAPE | SPECIFICATION        | QTY  |
|----|-------|----------------------|------|
| 1  |       | Screw M4 x 35mm      | 7PCS |
| 2  |       | Knob ⊕28mm           | 7PCS |
| 3  |       | Plastic Nub          | 7PCS |
| 4  |       | Screwdriver 21*170mm | 1PC  |

## STEP 1

Remove the knob from inner drawer front



# STEP 2

Re-