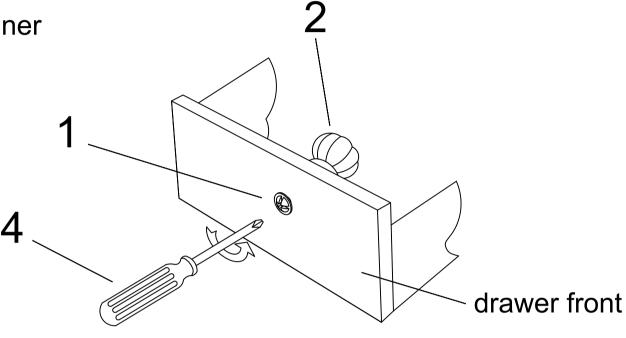

#### STEP 1





# STEP 2

Punch a hole in the wall at the proper location, place the plastic screw anchor lightly into the wall hole, then use long screw to fix the other bracket to the wall. Finally, use nylon strap to lace the chest to the wall bracket.



MADE IN CHINA PAGE: 1 OF 1

# **Assembly Instructions**

# **RSTQ-6541HB**

# PART LISTS

# HARDWARE LISTS

| NO | DESCRIPTION | FIGURE | QTY |
|----|-------------|--------|-----|
| A  | Chest       |        | 1PC |

| NO | SHAPE | SPECIFICATION        | QTY  |
|----|-------|----------------------|------|
| 1  |       | Screw M4 x 35mm      | 7PCS |
| 2  |       | Knob ⊕28mm           | 7PCS |
| 3  |       | Plastic Nub          | 7PCS |
| 4  |       | Screwdriver 21*170mm | 1PC  |

## STEP 1

Remove the knob from inner drawer front



# STEP 2

Re-install the knob to the correct position at the drawer front



### Attention:

When the customer installs the knob, do not fix the screw too tightly to avoid cracking the glass on the drawer surface.

MADE IN CHINA
PAGE: 1 OF 1