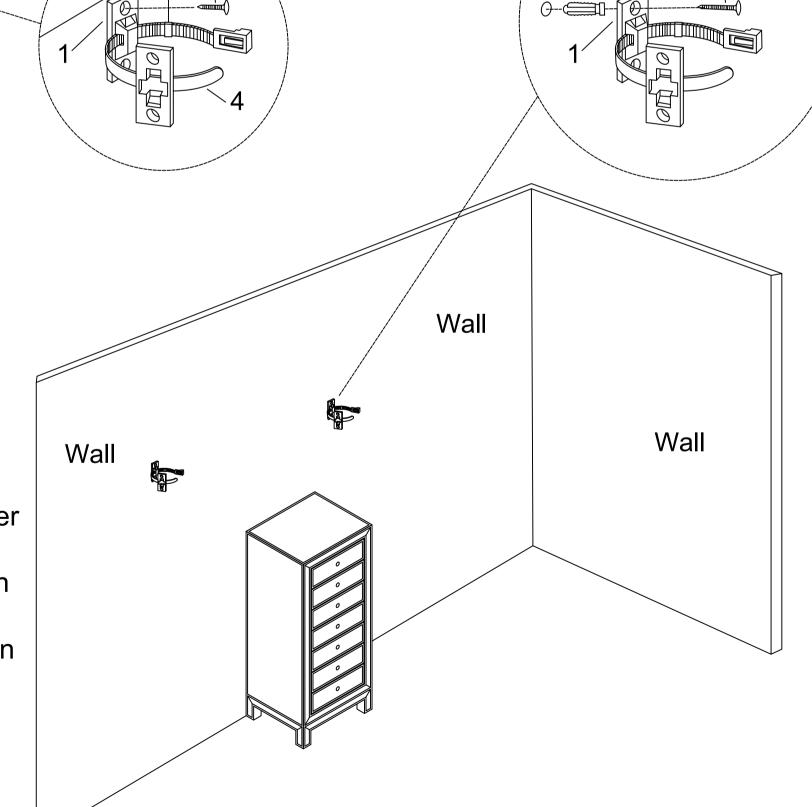

Wall

#### STEP 1

# STEP 2

Punch a hole in the wall at the proper location, place the plastic screw anchor lightly into the wall hole, then use long screw to fix the other bracket to the wall. Finally, use nylon strap to lace the chest to the wall bracket.