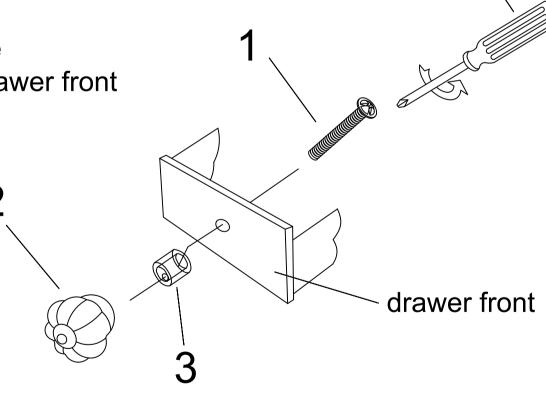

# STEP 2

Re-install the knob to the correct position at the drawer front

### Attention:

When the customer installs the knob, do not fix the screw too tightly to avoid cracking the glass on the drawer surface.

MADE IN CHINA
PAGE: 1 OF 1