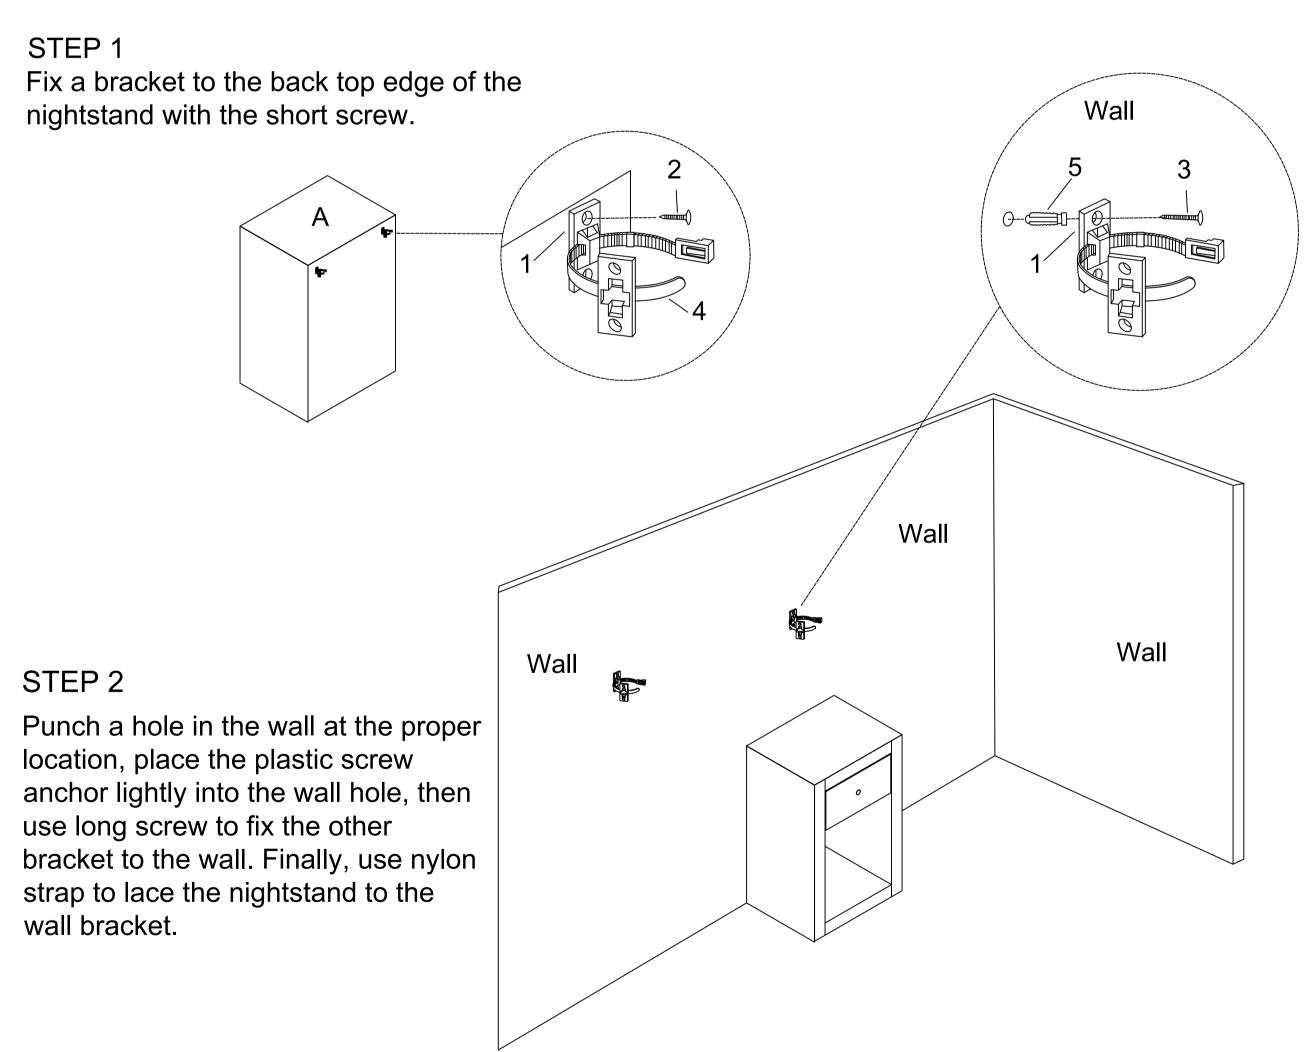

#### HARDWARE LISTS

| NO | SHAPE | SPECIFICATION                   | QTY  |
|----|-------|---------------------------------|------|
| 1  |       | Wall Bracket 44x20mm            | 4PCS |
| 2  |       | Short Screw M4*16mm             | 4PCS |
| 3  | <     | Long Screw M4*30mm              | 4PCS |
| 4  |       | Nylon Strap M8*250mm            | 2PCS |
| 5  |       | Plastic Screw<br>Anchor M6*30mm | 4PCS |