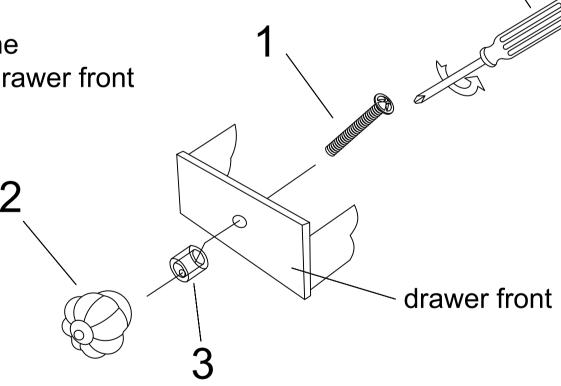

#### STEP 2

Re-install the knob to the correct position at the drawer front

#### Attention:

When the customer installs the knob, do not fix the screw too tightly to avoid cracking the glass on the drawer surface.

MADE IN CHINA
PAGE: 1 OF 1