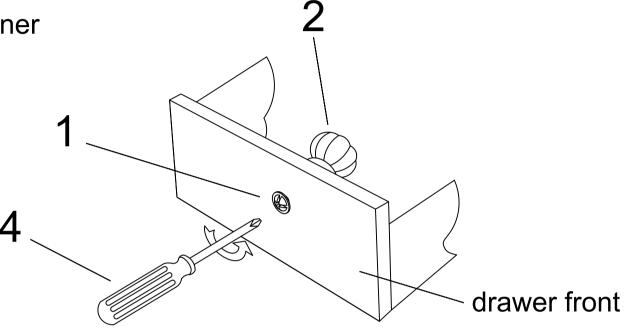

x20mm            | 4PCS |
| 2  |       | Short Screw M4*16mm             | 4PCS |
| 3  | <     | Long Screw M4*30mm              | 4PCS |
| 4  |       | Nylon Strap M8*250mm            | 2PCS |
| 5  |       | Plastic Screw<br>Anchor M6*30mm | 4PCS |



MADE IN CHINA PAGE: 1 OF 1

### **Assembly Instructions**

**RSTQ-2181** 

#### PART LISTS

#### HARDWARE LISTS

| NO | DESCRIPTION | FIGURE | QTY |
|----|-------------|--------|-----|
| A  | Nightstand  |        | 1PC |

| NO | SHAPE | SPECIFICATION        | QTY  |
|----|-------|----------------------|------|
| 1  |       | Screw M4 x 35mm      | 1PCS |
| 2  |       | Knob ⊕28mm           | 1PCS |
| 3  |       | Plastic Nub          | 1PCS |
| 4  |       | Screwdriver 21*170mm | 1PC  |

#### STEP 1

Remove the knob from inner drawer front



#### STEP 2

Re-install the knob to the correct position at the drawer front



#### Attention:

When the customer installs the knob, do not fix the screw too tightly to avoid cracking the glass on the drawer surface.

MADE IN CHINA
PAGE: 1 OF 1