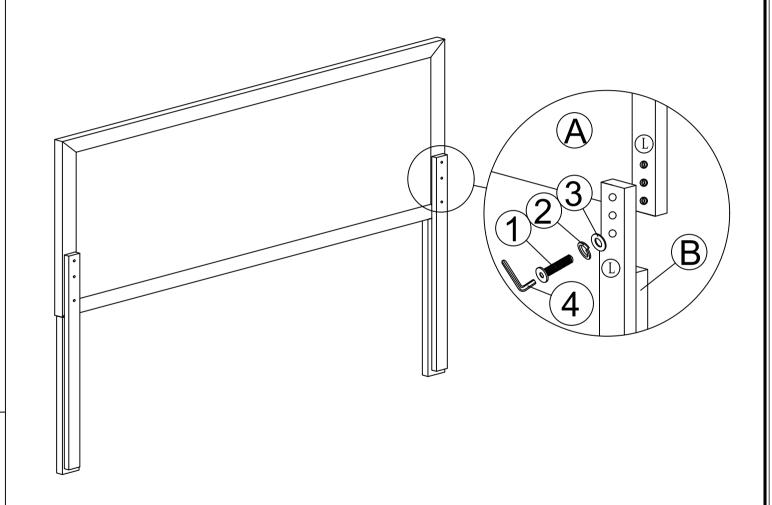

# <u> Assembly</u> Insuructions

MODEL : HD1688 - 490 - 5/0 PANEL HEADBOARD HD1688 - 540 - 6/6 PANEL HEADBOARD

DOC. NO : RD-F05-AT REV. NO : A REV. DATE: 01.01.2017

| COMPONENT LIST |                                        |      |  |
|----------------|----------------------------------------|------|--|
| NO.            | Descriptions                           | Qty. |  |
| А              | Headboard (packed Inside HB/POST)      | 1    |  |
| В              | Headboard Post (packed Inside HB/POST) | 2    |  |

| HARDWARE LIST (Packed Inside HB) |               |                 |         |      |
|----------------------------------|---------------|-----------------|---------|------|
| No.                              | Description   | Dimension       | Picture | Qty. |
| 1                                | JCBC Bolt     | M6 x 1.0 x 40MM |         | 6    |
| 2                                | Spring Washer | M6              |         | 6    |
| 3                                | Flat Washer   | M6              | 0       | 6    |
| 4                                | Allen Key     | 4 x 60MM        |         | 1    |