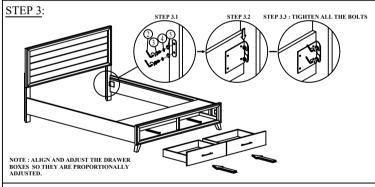

LIST (Packed Inside RAILS) |                          |                  |   |      |
|-------------------------------------|--------------------------|------------------|---|------|
| NO.                                 | D. Descriptions          |                  |   | Qty. |
| 1                                   | Screw 1/4 P/H Rattan 8x1 | 32MM             |   | 20   |
| 2                                   | Allen Key                | M5 x 65MM        |   | 1    |
| 3                                   | JCBC Screw               | M8 x 1.25 x 25MM | 8 | 8    |
| 4                                   | Flat Washer              | M8               | 0 | 8    |
| 5                                   | Spring Washer            | M8               | 0 | 8    |



**QUEEN SIDE RAILS** 

STEP 1:







- 1.Remove hardware from box and sort by size.
- 2.Please check to see that all hardware and parts are present prior start of assembly.
- 3.Please follow attached instructions in the same sequence as numbered to assure fast and easy assembly.



### **Warning!**

- 1.Don't attempt to repair or modify parts that are broken or defective.Please contact the store immediately.
- 2. This product is for home use only and not intended for commercial establishments.