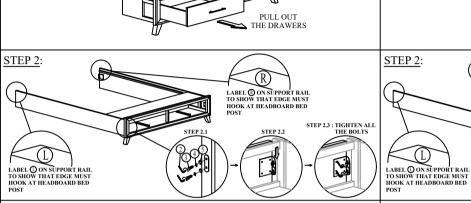

## Assembly Insuructions

MODEL: HD1688 511 - 5/0 - 6/6 STORAGE RAILS

STEP 1:

KING SIDE RAILS

DOC. NO : RD-F05-AT REV. NO : A REV. DATE : 01.01.2017

STEP 2.3 : TIGHTEN ALL

THE DRAWERS

LABEL ® ON SUPPORT RAIL TO SHOW THAT EDGE MUST HOOK AT HEADBOARD BED