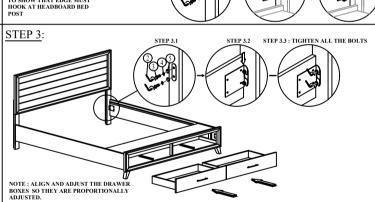

ST (Packed Inside RAILS) |                          |                  |   |      |
|-------------------------------------|--------------------------|------------------|---|------|
| NO.                                 | D. Descriptions          |                  |   | Qty. |
| 1                                   | Screw 1/4 P/H Rattan 8x1 | 32MM             |   | 20   |
| 2                                   | Allen Key                | M5 x 65MM        |   | 1    |
| 3                                   | JCBC Screw               | M8 x 1.25 x 25MM | 8 | 8    |
| 4                                   | Flat Washer              | M8               | 0 | 8    |
| 5                                   | Spring Washer            | M8               | 0 | 8    |



**QUEEN SIDE RAILS** 

STEP 1:







- 1.Remove hardware from box and sort by size.
- 2.Please check to see that all hardware and parts are present prior start of assembly.
- 3.Please follow attached instructions in the same sequence as numbered to assure fast and easy assembly.



### **Warning!**

- 1.Don't attempt to repair or modify parts that are broken or defective.Please contact the store immediately.
- 2. This product is for home use only and not intended for commercial establishments.