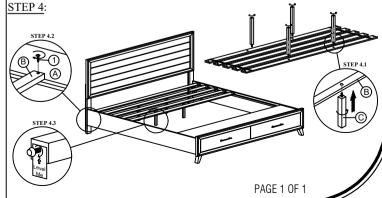

## Assembly Insuructions

MODEL: HD1688 511 - 5/0 - 6/6 STORAGE RAILS

STEP 1:

KING SIDE RAILS

DOC. NO : RD-F05-AT REV. NO : A REV. DATE : 01.01.2017

STEP 2.3 : TIGHTEN ALL

THE DRAWERS

LABEL ® ON SUPPORT RAIL TO SHOW THAT EDGE MUST HOOK AT HEADBOARD BED