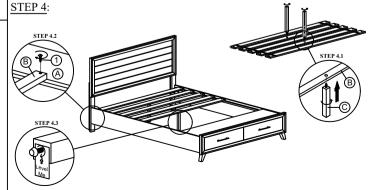

## Assembly Insuructions

MODEL: HD1688 511 - 5/0 - 6/6 STORAGE RAILS

STEP 1:

KING SIDE RAILS

DOC. NO : RD-F05-AT REV. NO : A REV. DATE : 01.01.2017

STEP 2.3 : TIGHTEN ALL

THE DRAWERS

LABEL ® ON SUPPORT RAIL TO SHOW THAT EDGE MUST HOOK AT HEADBOARD BED