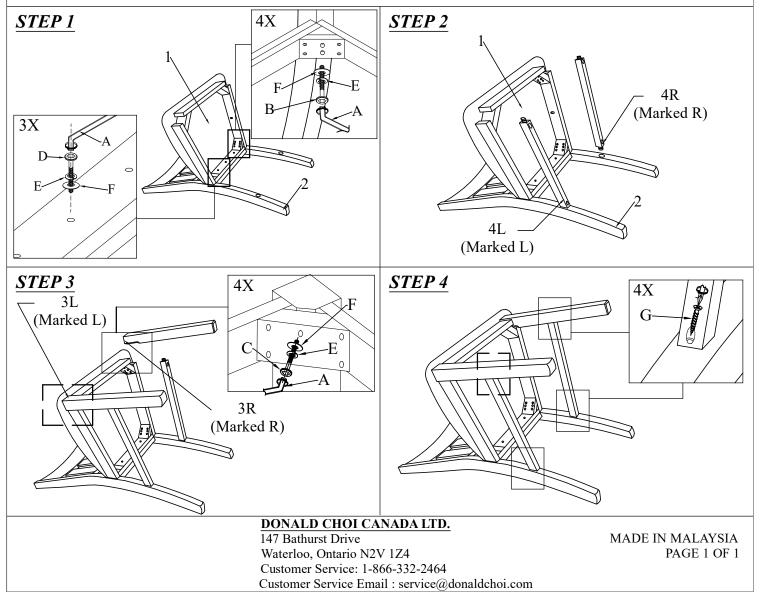

## **ASSEMBLY INSTRUCTIONS**

HAXBY SIDE CHAIR WITH CUSHION SEAT

ITEM NO: 0244632

\* If any part(s) are missing (hardware only), please contact us at the address above. Any missing major parts, Please contact your place of purchase.

| HARDWARE LIST |                      |              |       |  |
|---------------|----------------------|--------------|-------|--|
| No            | Description          |              | Qty   |  |
| A             | Allen Key M4         |              | 1Pc   |  |
| В             | Jcbc Screw M6 x 80mm | <b></b> ()   | 4Pcs  |  |
| С             | Jcbc Screw M6 x 60mm | (            | 4Pcs  |  |
| D             | Jcbc Screw M6 x 35mm | <b></b> ()   | 3Pcs  |  |
| E             | Spring Washer 1/4"   | Ø            | 11Pcs |  |
| F             | Flat Washer 1/4"     | 0            | 11Pcs |  |
| G             | Wood Screw #8 x 32mm | <i>⊲aaaa</i> | 4Pcs  |  |