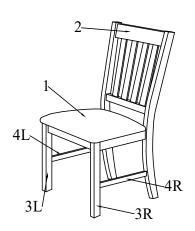

|    | PART LIST              |      |  |  |
|----|------------------------|------|--|--|
| No | Description            | Qty  |  |  |
| 1  | Box Frame With Seat    | 1Pc  |  |  |
| 2  | Back Rest              | 1Pc  |  |  |
| 3  | Front Leg (L & R)      | 2Pcs |  |  |
| 4  | Side Stretcher (L & R) | 2Pcs |  |  |