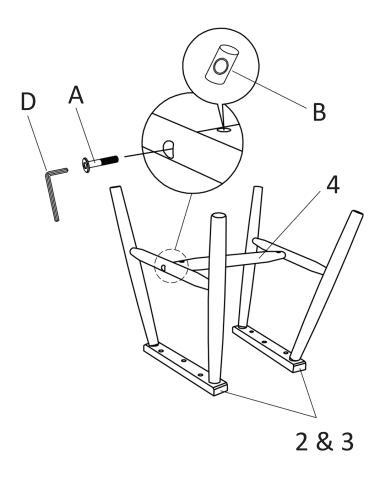

ocess.









1 PERSON

**REQUIRED ASSEMBLY SPACE** 

PAGE 2/5

ITEM NO: D475-20-03 / D475-20-06

### PART LIST



\*\*Part list stated for 1 pcs of chair only.

| NO |    | PART LIST        | QTY |
|----|----|------------------|-----|
| 1  |    | CHAIR SEAT FRAME | 1   |
| 2  |    | LEG FRAME L      | 1   |
| 3  |    | LEG FRAME R      | 1   |
| 4  | 65 | BOTTOM STRETCHER | 1   |

ITEM NO: D475-20-03 / D475-20-06

### HARDWARE LIST

| NO | PART LIST        | QTY |
|----|------------------|-----|
| А  | JCBC (m6 x 50)   | 2   |
| В  | BARREL NUT       | 2   |
| С  | JCBC W (m7 x 40) | 6   |
| D  | ALLEN KEY (m4)   | 1   |
| Е  | WOOD BUTTON      | 2   |

\*\*Hardware stated for 1 pcs of chair only.



**NOT PROVIDED** 

REQUIRED ASSEMBLY TOOL

ITEM NO: D475-20-03 / D475-20-06

# STEP 1



# STEP 2