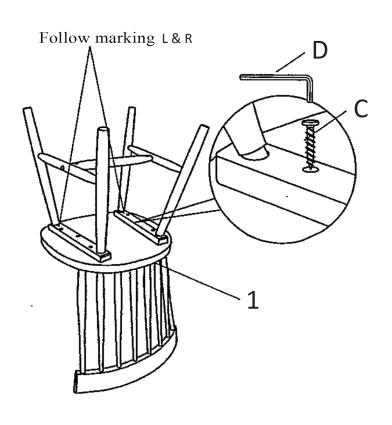

# STEP 1

### PART LIST

\*\*Part list stated for 1 pcs of chair only.

| NO |    | PART LIST        | QTY |
|----|----|------------------|-----|
| 1  |    | CHAIR SEAT FRAME | 1   |
| 2  |    | LEG FRAME L      | 1   |
| 3  |    | LEG FRAME R      | 1   |
| 4  | 65 | BOTTOM STRETCHER | 1   |

### HARDWARE LIST

| NO | PART LIST        | QTY |
|----|------------------|-----|
| А  | JCBC (m6 x 50)   | 2   |
| В  | BARREL NUT       | 2   |
| С  | JCBC W (m7 x 40) | 6   |
| D  | ALLEN KEY (m4)   | 1   |
| Е  | WOOD BUTTON      | 2   |