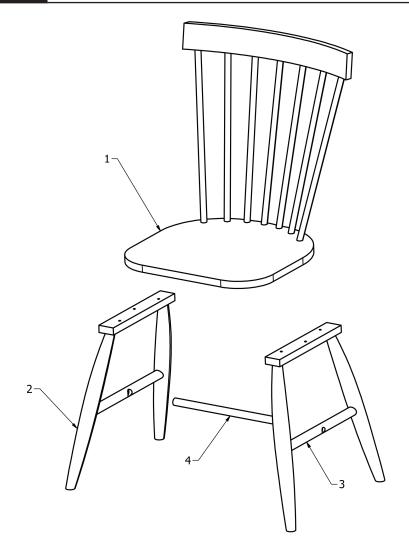

### PART LIST

\*\*Part list stated for 1 pcs of chair only.

| NO |    | PART LIST        | QTY |
|----|----|------------------|-----|
| 1  |    | CHAIR SEAT FRAME | 1   |
| 2  |    | LEG FRAME L      | 1   |
| 3  |    | LEG FRAME R      | 1   |
| 4  | 65 | BOTTOM STRETCHER | 1   |