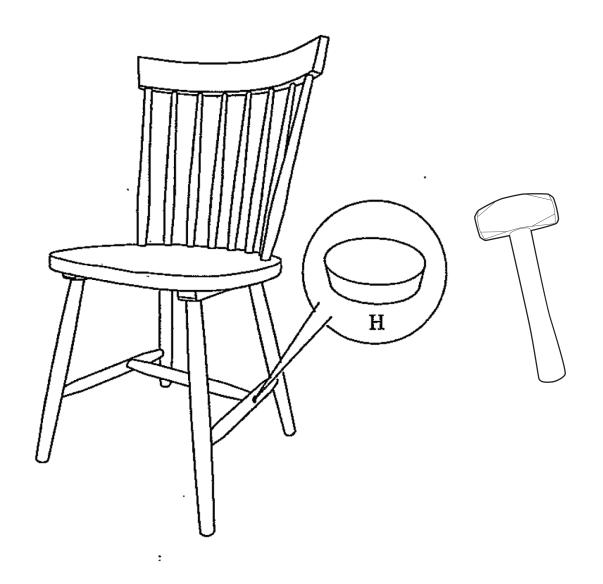

1 PERSON

**REQUIRED ASSEMBLY SPACE** 

PAGE 2/5

ITEM NO: D475-20-03 / D475-20-06

### PART LIST



\*\*Part list stated for 1 pcs of chair only.

| NO |    | PART LIST        | QTY |
|----|----|------------------|-----|
| 1  |    | CHAIR SEAT FRAME | 1   |
| 2  |    | LEG FRAME L      | 1   |
| 3  |    | LEG FRAME R      | 1   |
| 4  | 65 | BOTTOM STRETCHER | 1   |

ITEM NO: D475-20-03 / D475-20-06

### HARDWARE LIST

| NO | PART LIST        | QTY |
|----|------------------|-----|
| А  | JCBC (m6 x 50)   | 2   |
| В  | BARREL NUT       | 2   |
| С  | JCBC W (m7 x 40) | 6   |
| D  | ALLEN KEY (m4)   | 1   |
| Е  | WOOD BUTTON      | 2   |

\*\*Hardware stated for 1 pcs of chair only.



**NOT PROVIDED** 

REQUIRED ASSEMBLY TOOL

ITEM NO: D475-20-03 / D475-20-06

# STEP 1



# STEP 2