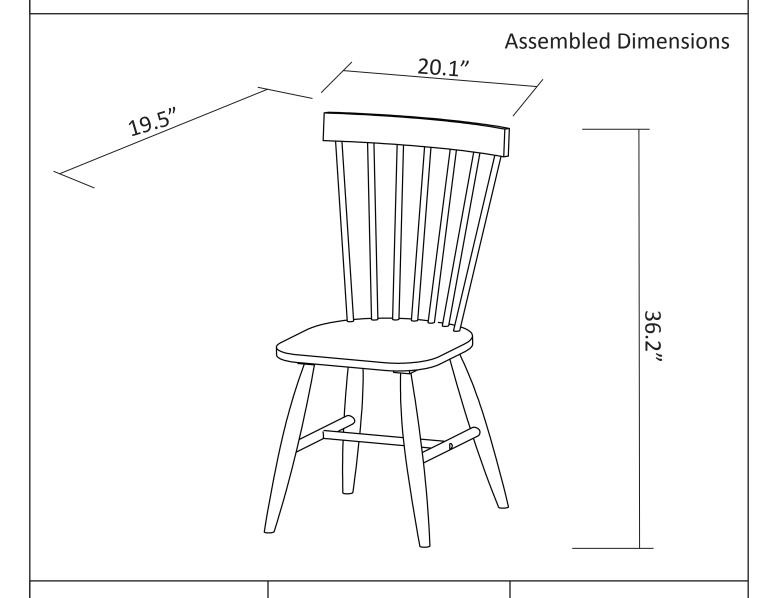

1 PERSON

**REQUIRED ASSEMBLY SPACE** 

PAGE 2/5

ITEM NO: D475-20-03 / D475-20-06