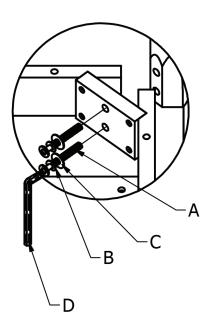

## HARDWARE LIST

| NO | HARDWARE LIST     | QTY | NO | HARDWARE LIST   | QTY |
|----|-------------------|-----|----|-----------------|-----|
| А  | JCBC (m8x70)      | 8   | С  | FLAT WASHER(m8) | 8   |
| В  | SPRING WASHER(m8) | 8   | D  | ALLEN KEY(m5)   | 1   |