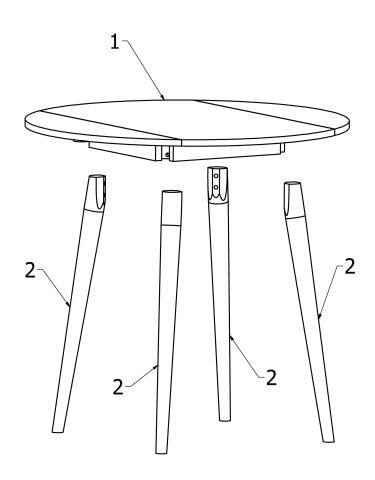

## PART LIST

| NO | PART LIST | QTY |
|----|-----------|-----|
| 1  | TABLE TOP | 1   |
| 2  | TABLE LEG | 4   |