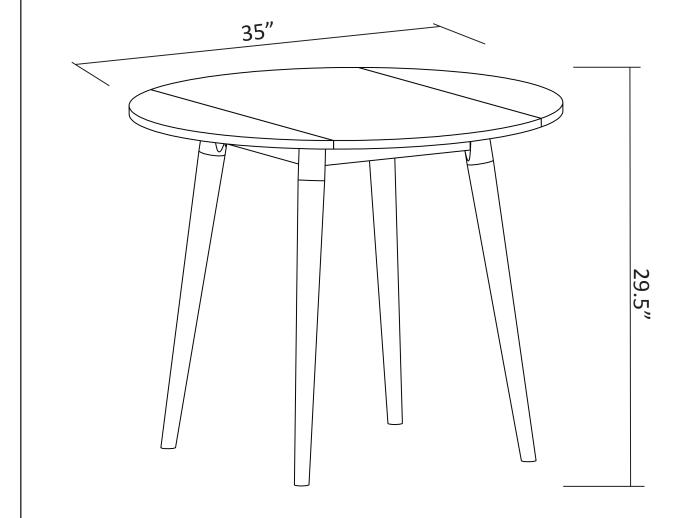

## **Assembled Dimensions**

**5 MINUTE** 

**APPROXIMATE ASSEMBLY TIME** 

1 PERSON

**REQUIRED ASSEMBLY SPACE** 

ITEM NO: D475-12-03 / D475-12-06