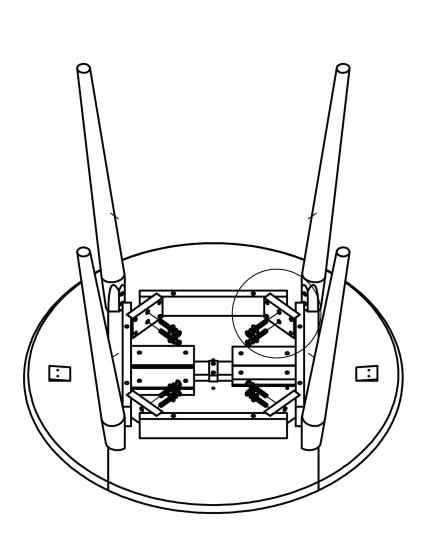

## PART LIST

| NO | PART LIST | QTY |
|----|-----------|-----|
| 1  | TABLE TOP | 1   |
| 2  | TABLE LEG | 4   |

## HARDWARE LIST

| NO | HARDWARE LIST     | QTY | NO | HARDWARE LIST   | QTY |
|----|-------------------|-----|----|-----------------|-----|
| А  | JCBC (m8x70)      | 8   | С  | FLAT WASHER(m8) | 8   |
| В  | SPRING WASHER(m8) | 8   | D  | ALLEN KEY(m5)   | 1   |