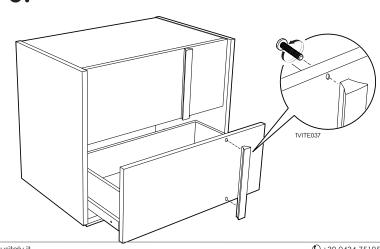

## NIGHT TABLE, DRESSER, CHEST OF DRAWERS

| Тор         | 18mm thick, wood-based panel covered with low-pressure laminate (LPL) White color finish, high gloss acrylic lacquer. 1mm thick, ABS edges                                                                                                                                                                                                                                                                 |
|-------------|------------------------------------------------------------------------------------------------------------------------------------------------------------------------------------------------------------------------------------------------------------------------------------------------------------------------------------------------------------------------------------------------------------|
| Bottom      | 18mm thick, wood-based panel covered with low-pressure laminate (LPL) White color finish.  1mm thick, ABS edges                                                                                                                                                                                                                                                                                            |
| Side panels | 18mm thick, wood-based panel covered with low-pressure laminate (LPL) White color finish, high gloss acrylic lacquer. 1mm thick, ABS edges                                                                                                                                                                                                                                                                 |
| Back panel  | 3 mm thick, double-sided laminated MDF                                                                                                                                                                                                                                                                                                                                                                     |
| Drawers     | <ul> <li>Front: 18mm thick, wood-based panel covered with low-pressure laminate (LPL) White color finish, high gloss acrylic lacquer. 1mm thick, ABS edges</li> <li>Inside: 12mm thick, wood-based panel covered with low-pressure laminate (LPL) Textured finish. Folding system</li> <li>Bottom: 4mm thick, double-sided laminated MDF</li> <li>Metal sliding guides with soft closing system</li> </ul> |
| Handles     | ABS, Black Chrome color                                                                                                                                                                                                                                                                                                                                                                                    |
| Feet        | Fiberglass ABS. Black Chrome color. H.10mm                                                                                                                                                                                                                                                                                                                                                                 |