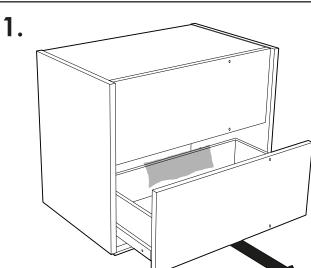

# **BIANCA NIGHT TABLE**

**TABLE DE NUIT** 



### BIBWHCD01















# **TECHNICAL SHEET**

Bedroom Mod. **BIANCA** 

## NIGHT TABLE, DRESSER, CHEST OF DRAWERS







| Тор         | 18mm thick, wood-based panel covered with low-pressure laminate (LPL) White color finish, high gloss acrylic lacquer. 1mm thick, ABS edges                                                                                                                                                                                                                                                                 |
|-------------|----------------------------------------------------------------------------------------------------------------------------------------------------------------------------------------------------------------------------------------------------------------------