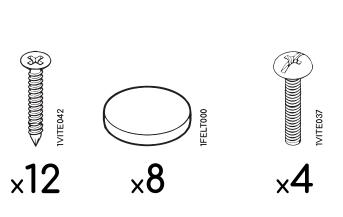

# **BIANCA NIGHT TABLE**

**TABLE DE NUIT** 



### BIBWHCD01















# **TECHNICAL SHEET**

Bedroom Mod. **BIANCA** 

## NIGHT TABLE, DRESSER, CHEST OF DRAWERS







| Тор         | 18mm thick, wood-based panel covered with low-pressure laminate (LPL) White color finish, high gloss acrylic lacquer. 1mm thick, ABS edges                                                                                                                                                                                                                                                                 |
|-------------|--------------------------------------------------------------------------------------------------------------------------------------------------------------------------------------------------------------------------------------------------------------------