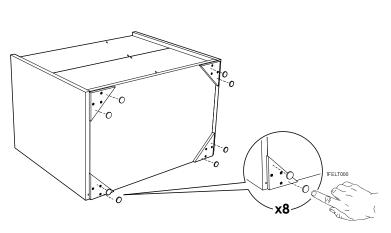

## NIGHT TABLE, DRESSER, CHEST OF DRAWERS

| Тор         | 18mm thick, wood-based panel covered with low-pressure laminate (LPL) White color finish, high gloss acrylic lacquer. 1mm thick, ABS edges                                                                                                                                                                                                                                                                 |
|-------------|------------------------------------------------------------------------------------------------------------------------------------------------------------------------------------------------------------------------------------------------------------------------------------------------------------------------------------------------------------------------------------------------------------|
| Bottom      | 18mm thick, wood-based panel covered with low-pressure laminate (LPL) White color finish.  1mm thick, ABS edges                                                                                                                                                                                                                                                                                            |
| Side panels | 18mm thick, wood-based panel covered with low-pressure laminate (LPL) White color finish, high gloss acrylic lacquer. 1mm thick, ABS edges                                                                                                                                                                                                                                                                 |
| Back panel  | 3 mm thick, double-sided laminated MDF                                                                                                                                                                                                                                                                                                                                                                     |
| Drawers     | <ul> <li>Front: 18mm thick, wood-based panel covered with low-pressure laminate (LPL) White color finish, high gloss acrylic lacquer. 1mm thick, ABS edges</li> <li>Inside: 12mm thick, wood-based panel covered with low-pressure laminate (LPL) Textured finish. Folding system</li> <li>Bottom: 4mm thick, double-sided laminated MDF</li> <li>Metal sliding guides with soft closing system</li> </ul> |
| Handles     | ABS, Black Chrome color                                                                                                                                                                                                                                                                                                                                                                                    |
| Feet        | Fiberglass ABS. Black Chrome color. H.10mm                                                                                                                                                                                                                                                                                                                                                                 |