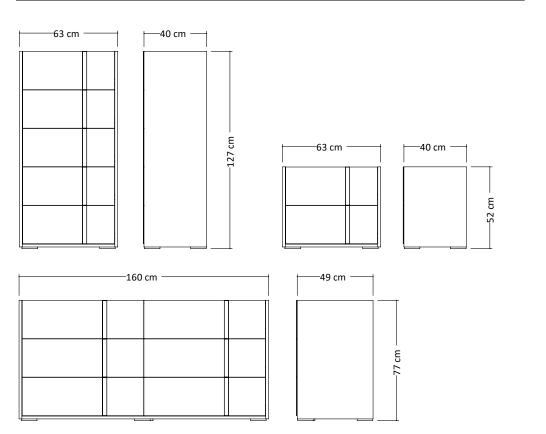

## NIGHT TABLE, DRESSER, CHEST OF DRAWERS

| Тор         | 18mm thick, wood-based panel covered with low-pressure laminate (LPL) White color finish, high gloss acrylic lacquer. 1mm thick, ABS edges                                                                                                                                                                                                                                                                 |
|-------------|------------------------------------------------------------------------------------------------------------------------------------------------------------------------------------------------------------------------------------------------------------------------------------------------------------------------------------------------------------------------------------------------------------|
| Bottom      | 18mm thick, wood-based panel covered with low-pressure laminate (LPL) White color finish.  1mm thick, ABS edges                                                                                                                                                                                                                                                                                            |
| Side panels | 18mm thick, wood-based panel covered with low-pressure laminate (LPL) White color finish, high gloss acrylic lacquer. 1mm thick, ABS edges                                                                                                                                                                                                                                                                 |
| Back panel  | 3 mm thick, double-sided laminated MDF                                                                                                                                                                                                                                                                                                                                                                     |
| Drawers     | <ul> <li>Front: 18mm thick, wood-based panel covered with low-pressure laminate (LPL) White color finish, high gloss acrylic lacquer. 1mm thick, ABS edges</li> <li>Inside: 12mm thick, wood-based panel covered with low-pressure laminate (LPL) Textured finish. Folding system</li> <li>Bottom: 4mm thick, double-sided laminated MDF</li> <li>Metal sliding guides with soft closing system</li> </ul> |
| Handles     | ABS, Black Chrome color                                                                                                                                                                                                                                                                                                                                                                                    |
| Feet        | Fiberglass ABS. Black Chrome color. H.10mm                                                                                                                                                                                                                                                                                                                                                                 |