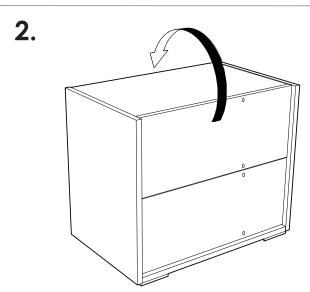

# **BIANCA NIGHT TABLE**

**TABLE DE NUIT** 



### BIBWHCD01















# **TECHNICAL SHEET**

Bedroom Mod. **BIANCA** 

## NIGHT TABLE, DRESSER, CHEST OF DRAWERS







| Тор         | 18mm thick, wood-based panel covered with low-pressure laminate (LPL) White color finish, high gloss acrylic lacquer. 1mm thick, ABS edges                                                                                                                                                                                                                                                                 |
|-------------|------------------------------------------------------------------------------------------------------------------------------------------------------------------------------------------------------------------------------------------------------------------------