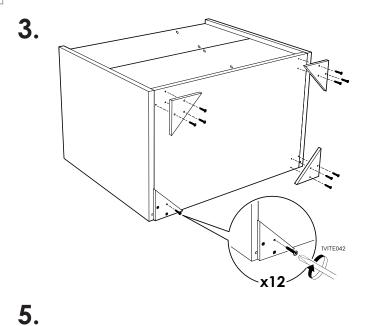

## NIGHT TABLE, DRESSER, CHEST OF DRAWERS

| Тор         | 18mm thick, wood-based panel covered with low-pressure laminate (LPL) White color finish, high gloss acrylic lacquer. 1mm thick, ABS edges                                                                                                                                                                                                                                                                 |
|-------------|------------------------------------------------------------------------------------------------------------------------------------------------------------------------------------------------------------------------------------------------------------------------------------------------------------------------------------------------------------------------------------------------------------|
| Bottom      | 18mm thick, wood-based panel covered with low-pressure laminate (LPL) White color finish.  1mm thick, ABS edges                                                                                                                                                                                                                                                                                            |
| Side panels | 18mm thick, wood-based panel covered with low-pressure laminate (LPL) White color finish, high gloss acrylic lacquer. 1mm thick, ABS edges                                                                                                                                                                                                                                                                 |
| Back panel  | 3 mm thick, double-sided laminated MDF                                                                                                                                                                                                                                                                                                                                                                     |
| Drawers     | <ul> <li>Front: 18mm thick, wood-based panel covered with low-pressure laminate (LPL) White color finish, high gloss acrylic lacquer. 1mm thick, ABS edges</li> <li>Inside: 12mm thick, wood-based panel covered with low-pressure laminate (LPL) Textured finish. Folding system</li> <li>Bottom: 4mm thick, double-sided laminated MDF</li> <li>Metal sliding guides with soft closing system</li> </ul> |
| Handles     | ABS, Black Chrome color                                                                                                                                                                                                                                                                                                                                                                                    |
| Feet        | Fiberglass ABS. Black Chrome color. H.10mm                                                                                                                                                                                                                                                                                                                                                                 |