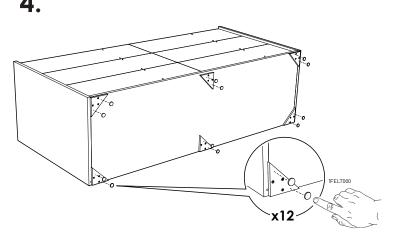

## BIANCA 6/DW DRESSER

COMMODE 6/T





BIBWHCM01















## **TECHNICAL SHEET**

Bedroom Mod. **BIANCA** 

## NIGHT TABLE, DRESSER, CHEST OF DRAWERS







| Тор         | 18mm thick, wood-based panel covered with low-pressure laminate (LPL) White color finish, high gloss acrylic lacquer. 1mm thick, ABS edges                                                                                                                                                                                                                                                                 |
|-------------|---------------------------------------------------------------------------------------------------------------------------------------------------------------------------------------------------------------------------------------------------------------------------