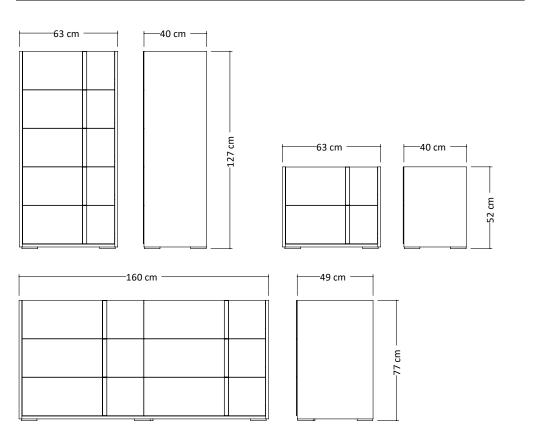

## BIANCA 6/DW DRESSER

COMMODE 6/T





BIBWHCM01















## **TECHNICAL SHEET**

Bedroom Mod. **BIANCA** 

## NIGHT TABLE, DRESSER, CHEST OF DRAWERS







| Тор         | 18mm thick, wood-based panel covered with low-pressure laminate (LPL) White color finish, high gloss acrylic lacquer. 1mm thick, ABS edges                                                                                                                                                                                                                                                                 |
|-------------|------------------------------------------------------------------------------------------------------------------------------------------------------------------------------------------------------------------------------------------------------------------------------------------------------------------------------------------------------------------------------