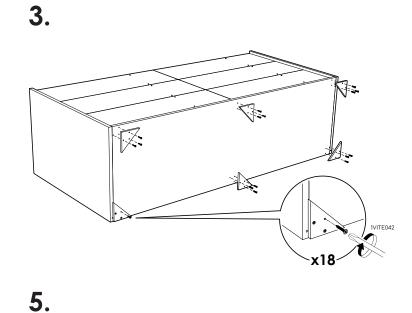

## BIANCA 6/DW DRESSER

COMMODE 6/T





BIBWHCM01















## **TECHNICAL SHEET**

Bedroom Mod. **BIANCA** 

## NIGHT TABLE, DRESSER, CHEST OF DRAWERS







| Тор         | 18mm thick, wood-based panel covered with low-pressure laminate (LPL) White color finish, high gloss acrylic lacquer. 1mm thick, ABS edges                                                                                                                                                                                                                                                                 |
|-------------|-------------------------------------------------------------------------------------------------------------------------------------------------------------------------------------------------------------------------------------------------------------------------