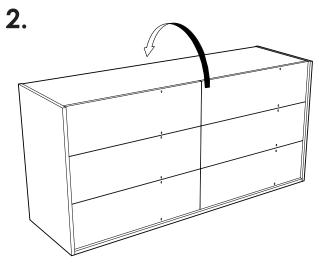

## BIANCA 6/DW DRESSER

COMMODE 6/T





BIBWHCM01















## **TECHNICAL SHEET**

Bedroom Mod. **BIANCA** 

## NIGHT TABLE, DRESSER, CHEST OF DRAWERS







| Тор         | 18mm thick, wood-based panel covered with low-pressure laminate (LPL) White color finish, high gloss acrylic lacquer. 1mm thick, ABS edges                                                                                                                                                                                                                                                                 |
|-------------|-----------------------------------------------------------------------------------------------------------------------------------------------------------------------------------------------------------------------------------------------------------------------