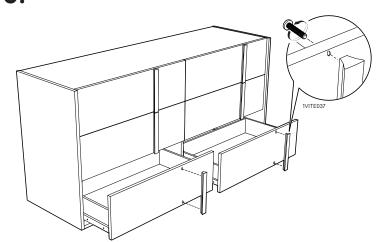

## BIANCA 6/DW DRESSER

COMMODE 6/T





BIBWHCM01















## **TECHNICAL SHEET**

Bedroom Mod. **BIANCA** 

## NIGHT TABLE, DRESSER, CHEST OF DRAWERS







| Тор         | 18mm thick, wood-based panel covered with low-pressure laminate (LPL) White color finish, high gloss acrylic lacquer. 1mm thick, ABS edges                                                                                                                                                                                                                                                                 |
|-------------|-----------------------------------------------------------------------------------------------------------------------------------------------------------------------------------------------------------------------------------------------------------------------------