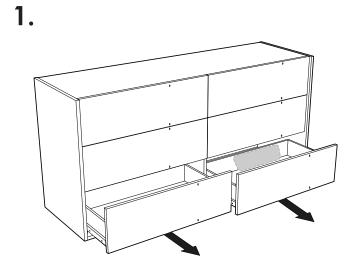

## BIANCA 6/DW DRESSER

COMMODE 6/T





BIBWHCM01















## **TECHNICAL SHEET**

Bedroom Mod. **BIANCA** 

## NIGHT TABLE, DRESSER, CHEST OF DRAWERS







| Тор         | 18mm thick, wood-based panel covered with low-pressure laminate (LPL) White color finish, high gloss acrylic lacquer. 1mm thick, ABS edges                                                                                                                                                                                                                                                                 |
|-------------|---------------------------------------------------------------------------------------------------------------------------------------------------------------------------------------------------------------------------------------------------------------------