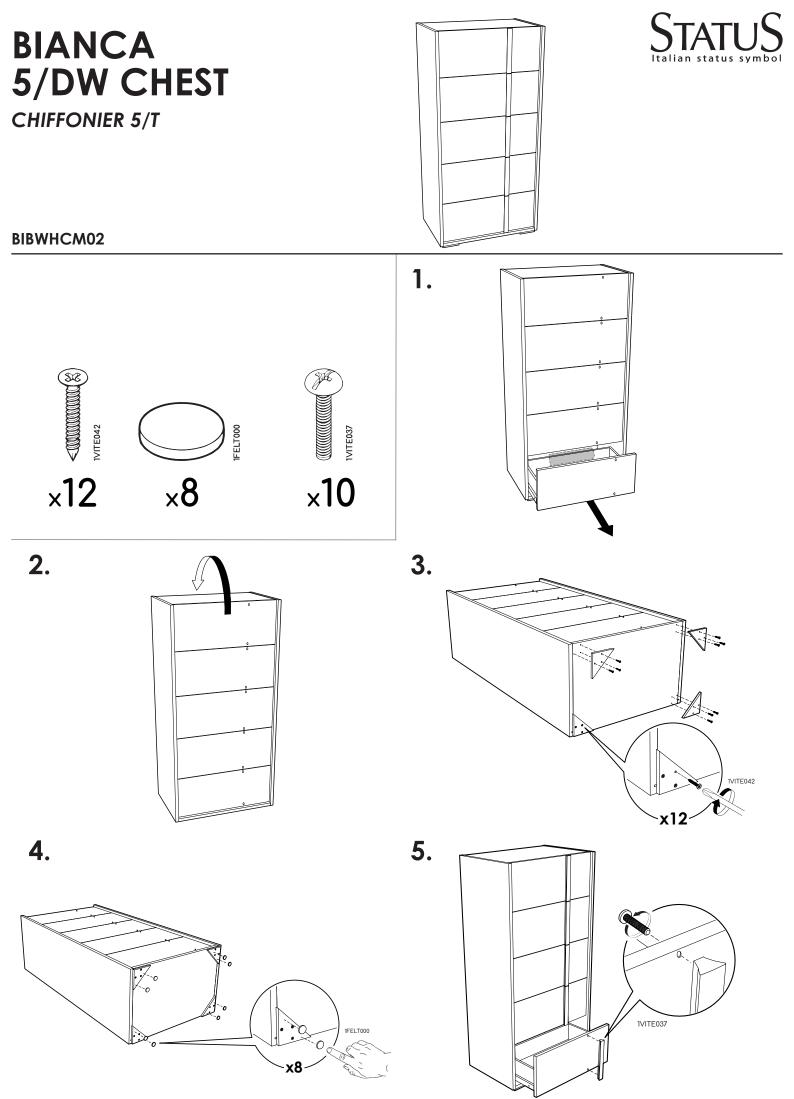

## **TECHNICAL SHEET**

Bedroom Mod. **BIANCA** 

## NIGHT TABLE, DRESSER, CHEST OF DRAWERS

| Тор         | 18mm thick, wood-based panel covered with low-pressure laminate (LPL) White color finish, high gloss acrylic lacquer. 1mm thick, ABS edges                                                                                                                                                                                                                                                                 |
|-------------|------------------------------------------------------------------------------------------------------------------------------------------------------------------------------------------------------------------------------------------------------------------------------------------------------------------------------------------------------------------------------------------------------------|
| Bottom      | 18mm thick, wood-based panel covered with low-pressure laminate (LPL) White color finish.<br>1mm thick, ABS edges                                                                                                                                                                                                                                                                                          |
| Side panels | 18mm thick, wood-based panel covered with low-pressure laminate (LPL) White color finish, high gloss acrylic lacquer. 1mm thick, ABS edges                                                                                                                                                                                                                                                                 |
| Back panel  | 3 mm thick, double-sided laminated MDF                                                                                                                                                                                                                                                                                                                                                                     |
| Drawers     | <ul> <li>Front: 18mm thick, wood-based panel covered with low-pressure laminate (LPL) White color finish, high gloss acrylic lacquer. 1mm thick, ABS edges</li> <li>Inside: 12mm thick, wood-based panel covered with low-pressure laminate (LPL) Textured finish. Folding system</li> <li>Bottom: 4mm thick, double-sided laminated MDF</li> <li>Metal sliding guides with soft closing system</li> </ul> |
| Handles     | ABS, Black Chrome color                                                                                                                                                                                                                                                                                                                                                                                    |
| Feet        | Fiberglass ABS. Black Chrome color. H.10mm                                                                                                                                                                                                                                                                                                                                                                 |