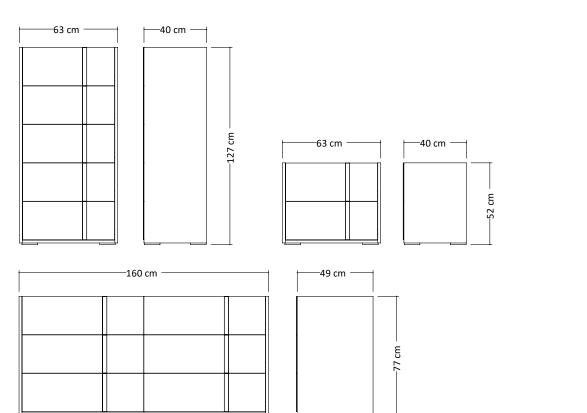

## **TECHNICAL SHEET**

Bedroom Mod. **BIANCA** 

## NIGHT TABLE, DRESSER, CHEST OF DRAWERS

| Тор         | 18mm thick, wood-based panel covered with low-pressure laminate (LPL) White color finish, high gloss acrylic lacquer. 1mm thick, ABS edges                                                                                                                                                                                                                                                                 |
|-------------|------------------------------------------------------------------------------------------------------------------------------------------------------------------------------------------------------------------------------------------------------------------------------------------------------------------------------------------------------------------------------------------------------------|
| Bottom      | 18mm thick, wood-based panel covered with low-pressure laminate (LPL) White color finish.<br>1mm thick, ABS edges                                                                                                                                                                                                                                                                                          |
| Side panels | 18mm thick, wood-based panel covered with low-pressure laminate (LPL) White color finish, high gloss acrylic lacquer. 1mm thick, ABS edges                                                                                                                                                                                                                                                                 |
| Back panel  | 3 mm thick, double-sided laminated MDF                                                                                                                                                                                                                                                                                                                                                                     |
| Drawers     | <ul> <li>Front: 18mm thick, wood-based panel covered with low-pressure laminate (LPL) White color finish, high gloss acrylic lacquer. 1mm thick, ABS edges</li> <li>Inside: 12mm thick, wood-based panel covered with low-pressure laminate (LPL) Textured finish. Folding system</li> <li>Bottom: 4mm thick, double-sided laminated MDF</li> <li>Metal sliding guides with soft closing system</li> </ul> |
| Handles     | ABS, Black Chrome color                                                                                                                                                                                                                                                                                                                                                                                    |
| Feet        | Fiberglass ABS. Black Chrome color. H.10mm                                                                                                                                                                                                                                                                                                                                                                 |