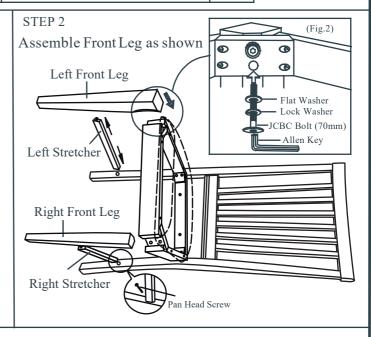

#### **PART LIST**

| NO | DESCRIPTIONS    | QTY  |
|----|-----------------|------|
| Ā  | CHAIR BACK      | 1 PC |
| В  | SEAT COMPLETE   | 1 PC |
| С  | LEFT FRONT LEG  | 1 PC |
| D  | RIGHT FRONT LEG | 1 PC |
| Е  | LEFT STRETCHER  | 1 PC |
| F  | RIGHT STRETCHER | 1 PC |

#### HARDWARE LIST

| NO | DESCRIPTIONS           | QTY    |
|----|------------------------|--------|
| 1  | M6X70MM JCBC BOLT      | 8 PCS  |
| 2  | M6X40MM JCBC BOLT      | 2 PCS  |
| 3  | M6X13mm LOCK WASHER    | 10 PCS |
| 4  | M6.5X16.5 FLAT WASHER  | 10 PCS |
| 5  | M4X2.1/2"ALLEN KEY     | 1 PC   |
| 6  | 8X1.1/4"PAN HEAD SCREW | 4 PCS  |