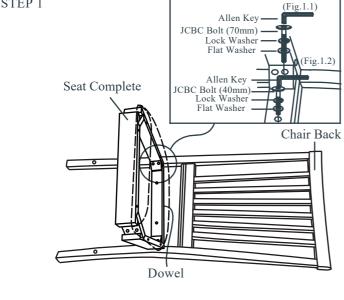

#### **PART LIST**

| NO | DESCRIPTIONS    | QTY  |
|----|-----------------|------|
| Ā  | CHAIR BACK      | 1 PC |
| В  | SEAT COMPLETE   | 1 PC |
| С  | LEFT FRONT LEG  | 1 PC |
| D  | RIGHT FRONT LEG | 1 PC |
| Е  | LEFT STRETCHER  | 1 PC |
| F  | RIGHT STRETCHER | 1 PC |

#### HARDWARE LIST

| NO | DESCRIPTIONS           | QTY    |
|----|------------------------|--------|
| 1  | M6X70MM JCBC BOLT      | 8 PCS  |
| 2  | M6X40MM JCBC BOLT      | 2 PCS  |
| 3  | M6X13mm LOCK WASHER    | 10 PCS |
| 4  | M6.5X16.5 FLAT WASHER  | 10 PCS |
| 5  | M4X2.1/2"ALLEN KEY     | 1 PC   |
| 6  | 8X1.1/4"PAN HEAD SCREW | 4 PCS  |