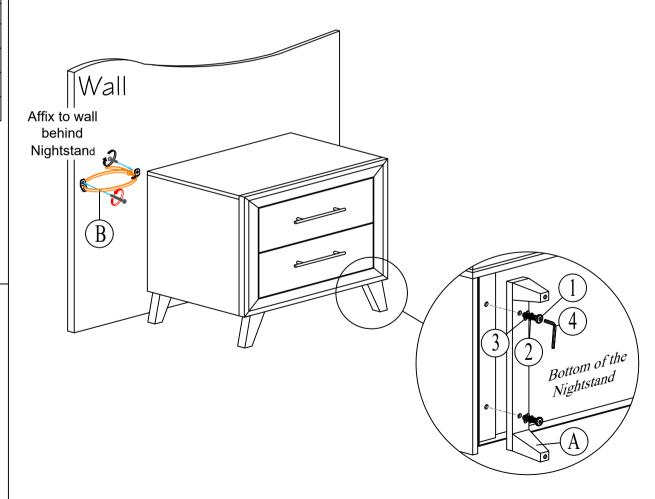

## Assembly Instructions

MODEL: HD1688 - 402 - NIGHTSTAND

DOC. NO : RD-F05-AT REV. NO : A REV. DATE : 01.01.2017

| COMPONENT LIST |                                   |      |  |  |  |
|----------------|-----------------------------------|------|--|--|--|
| NO.            | Descriptions                      | Qty. |  |  |  |
| А              | Legs (Packed Underneath)          | 2    |  |  |  |
| В              | Tipping Restraint (At Back Panel) | 1    |  |  |  |

| HARDWARE LIST (Packed inside Legs Carton) |               |                 |         |      |  |  |
|-------------------------------------------|---------------|-----------------|---------|------|--|--|
| No.                                       | Description   | Dimension       | Picture | Qty. |  |  |
| 1                                         | JCBC Bolt     | M6 x 1.0 x 40MM |         | 4    |  |  |
| 2                                         | Spring Washer | M6              |         | 4    |  |  |
| 3                                         | Flat Washer   | M6              | 0       | 4    |  |  |
| 4                                         | Allen Key     | 4 x 60MM        |         | 1    |  |  |