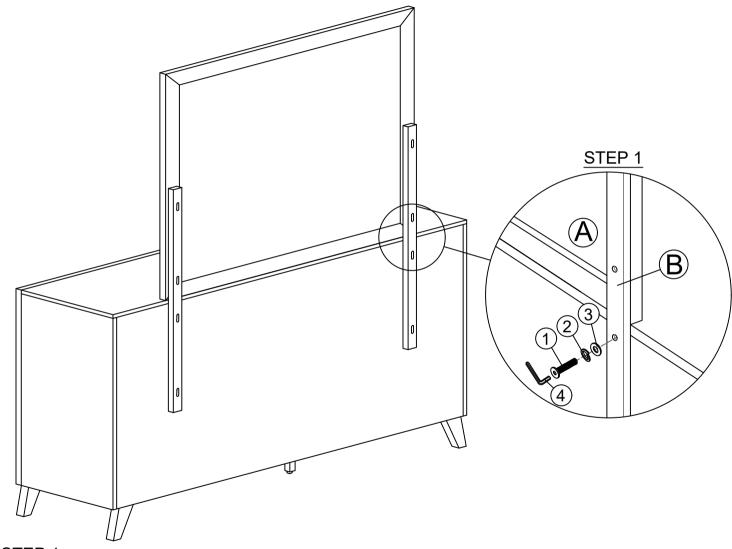

## STEP 1

Attach the Mirror Support Rail (B) to the back of Mirror (A). Secured the Mirror Support Rail (B) by using Flat washer (3), Spring washer (2) and JCBC bolt (1) using Allen key provided.

PAGE 1 OF