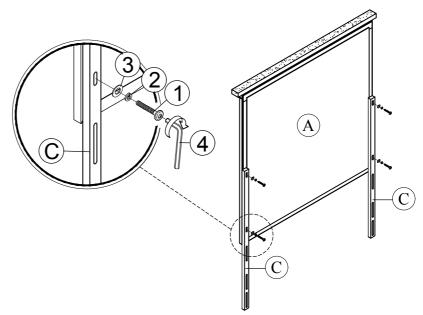

# <u>STEP 1</u>

Attach Mirror Support (C) to the Mirror (A) back, then tighten with JCBC screw (1), Spring washer (2) and Flat washer (3) and fully tighten with L Key (4).