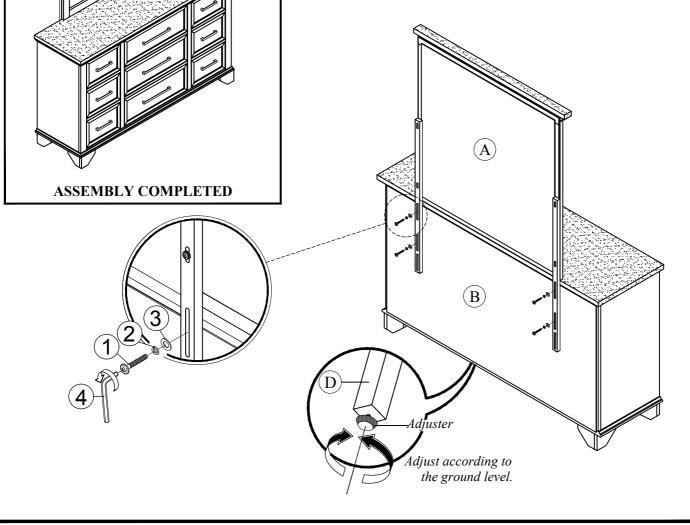

### <u>STEP 2</u>

Place the mirror with support on the top of dresser (B). Then align center as shown and tighten with JCBC screw (1), Spring Washer (2), Flat Washer (3). Tighten using L Key M4 (4).