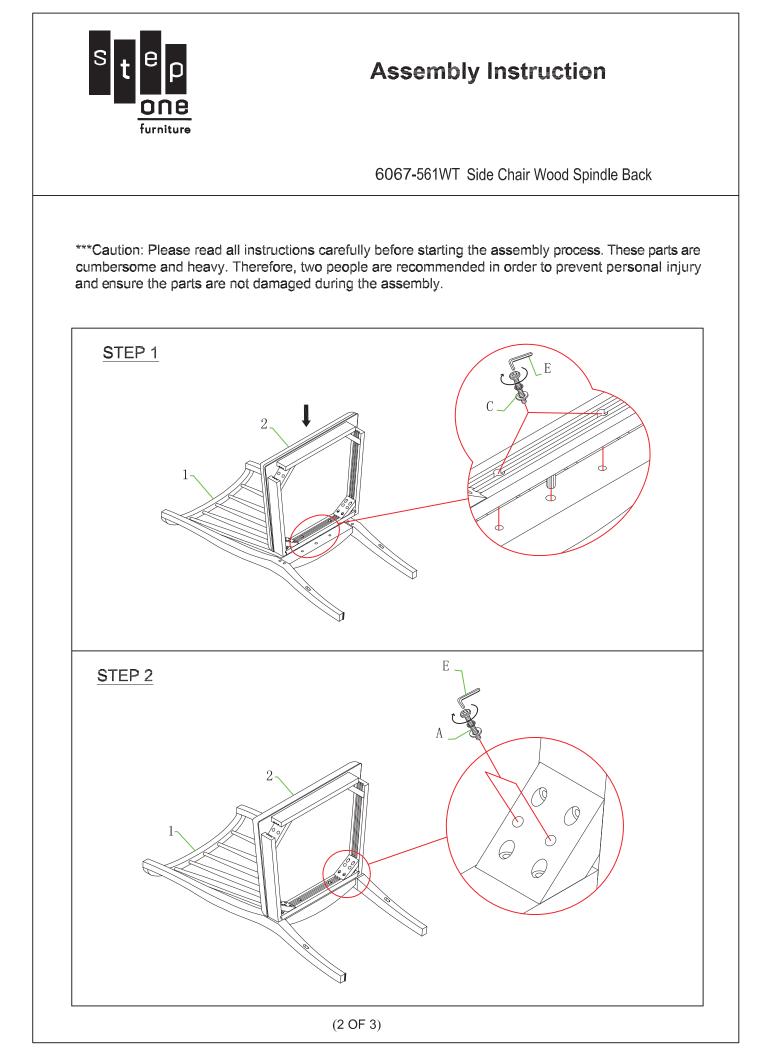

## **Assembly Instruction**

6067-561WT Side Chair Wood Spindle Back

WARNING : To avoid alignment issue ,please don't tighten the screws unless all legs are adjusted at the same level .

| HARDWARE LI <b>S</b> T |       |                     |                      | QTY'        | PART LIST |                                |            | QTY' |
|------------------------|-------|---------------------|----------------------|-------------|-----------|--------------------------------|------------|------|
| А                      |       | Allen bo <b>l</b> t | ¢1/4"x20x3"          | 4           | 1         | BACK REST<br>(with tack glide) |            | 1    |
|                        |       | Lock washer         | ¢1/4"x12x2mm         |             |           |                                |            |      |
|                        |       | Flat washer         | ¢1/4"x19x2mm         |             | 2         | SEAT FRAME WITH CUSHION        | $\bigcirc$ | 1    |
| В                      |       | Allen bolt          | Ø1/4"x20x2-3/8"      | 4           |           |                                |            |      |
|                        |       | Lock washer         | <b>Ø</b> 1/4"x12x2mm |             | 3         | LEG RIGHT<br>(with tack glide) |            | 1    |
|                        |       | Flat washer         | <b>Ø</b> 1/4"x19x2mm |             |           |                                |            |      |
| С                      | 00000 | Allen bo <b>l</b> t | Ø1/4"x20x1-1/2"      | 2           |           | LEG LEFT<br>(with tack glide)  |            | 1    |
|                        |       | Lock washer         | <b>Ø</b> 1/4"x12x2mm |             |           |                                |            |      |
|                        |       | Flat washer         | <b>Ø</b> 1/4"x19x2mm |             | 5         | BOTTOM RIGHT                   |            | 1    |
| D                      | Omm   | Screw               | #8x1-3/4"            | 4<br>1<br>6 |           | 0                              |            |      |
| Е                      |       | Allen key           | 4mm                  |             | 6         | BOTTOM LEFT                    |            | 1    |