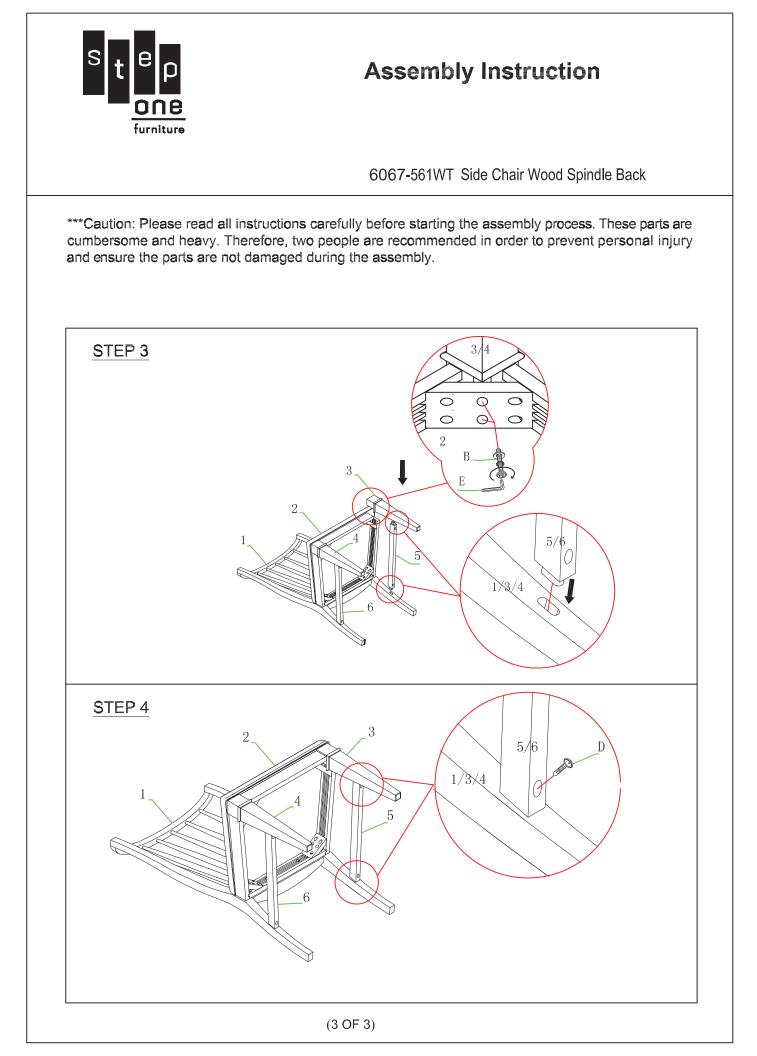

## **Assembly Instruction**

6067-561WT Side Chair Wood Spindle Back

WARNING : To avoid alignment issue ,please don't tighten the screws unless all legs are adjusted at the same level .

| HARDWARE LI <b>S</b> T |       |                     |                      | QTY'        | PART LIST |                                |            | QTY' |
|------------------------|-------|---------------------|----------------------|-------------|-----------|--------------------------------|------------|------|
| А                      |       | Allen bo <b>l</b> t | ¢1/4"x20x3"          | 4           | 1         | BACK REST<br>(with tack glide) |            | 1    |
|                        |       | Lock washer         | ¢1/4"x12x2mm         |             |           |                                |            |      |
|                        |       | Flat washer         | ¢1/4"x19x2mm         |             | 2         | SEAT FRAME WITH CUSHION        | $\bigcirc$ | 1    |
| В                      |       | Allen bolt          | Ø1/4"x20x2-3/8"      | 4           |           |                                |            |      |
|                        |       | Lock washer         | <b>Ø</b> 1/4"x12x2mm |             | 3         | LEG RIGHT<br>(with tack glide) |            | 1    |
|                        |       | Flat washer         | <b>Ø</b> 1/4"x19x2mm |             |           |                                |            |      |
| С                      | 00000 | Allen bo <b>l</b> t | Ø1/4"x20x1-1/2"      | 2           |           | LEG LEFT<br>(with tack glide)  |            | 1    |
|                        |       | Lock washer         | <b>Ø</b> 1/4"x12x2mm |             |           |                                |            |      |
|                        |       | Flat washer         | <b>Ø</b> 1/4"x19x2mm |             | 5         | BOTTOM RIGHT                   |            | 1    |
| D                      | Omm   | Screw               | #8x1-3/4"            | 4<br>1<br>6 |           | 0                              |            |      |
| Е                      |       | Allen key           | 4mm                  |             | 6         | BOTTOM LEFT                    |            | 1    |