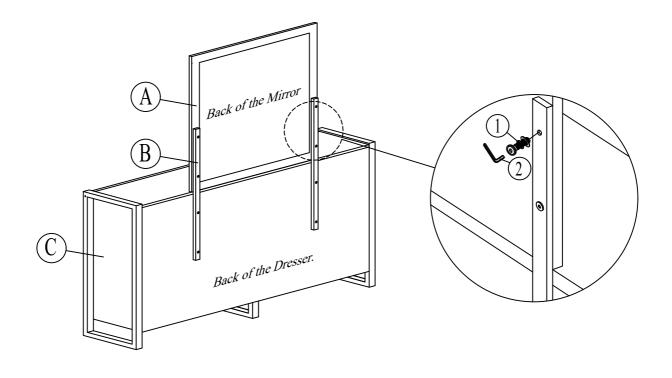

#### STEP 1

Align Mirror Support Rail to the Dresser. Fasten the Support Rails.

STEP 2

Fasten the Mirror Support Rails and Mirror.