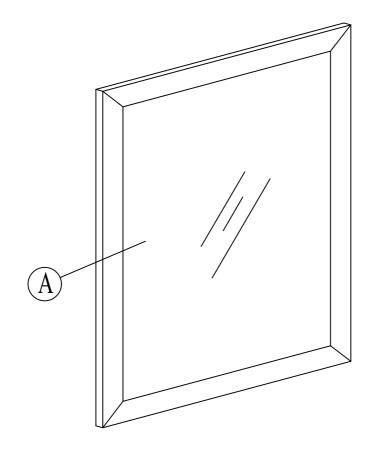

| Hardware List | No. | Picture             | Description                             | Dimension        | Qty   |
|---------------|-----|---------------------|-----------------------------------------|------------------|-------|
|               | 1   |                     | JCBC (M6) with Spring Washer and Washer | M6 x P1.0 x 35mm | 8 Pcs |
|               | 2   |                     | Allen Key (M4)                          | 4 x 65mm         | 1 Pc  |
| Part List     | No. | Description         |                                         |                  | Qty   |
|               | A   | Mirror              |                                         |                  | 1 Pc  |
|               | В   | Mirror Support Rail |                                         |                  | 2 Pcs |