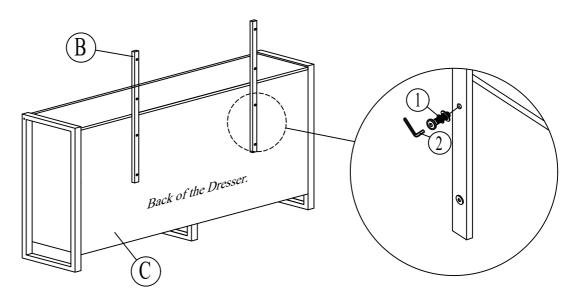

#### STEP 1

Align Mirror Support Rail to the Dresser. Fasten the Support Rails.

STEP 2

Fasten the Mirror Support Rails and Mirror.